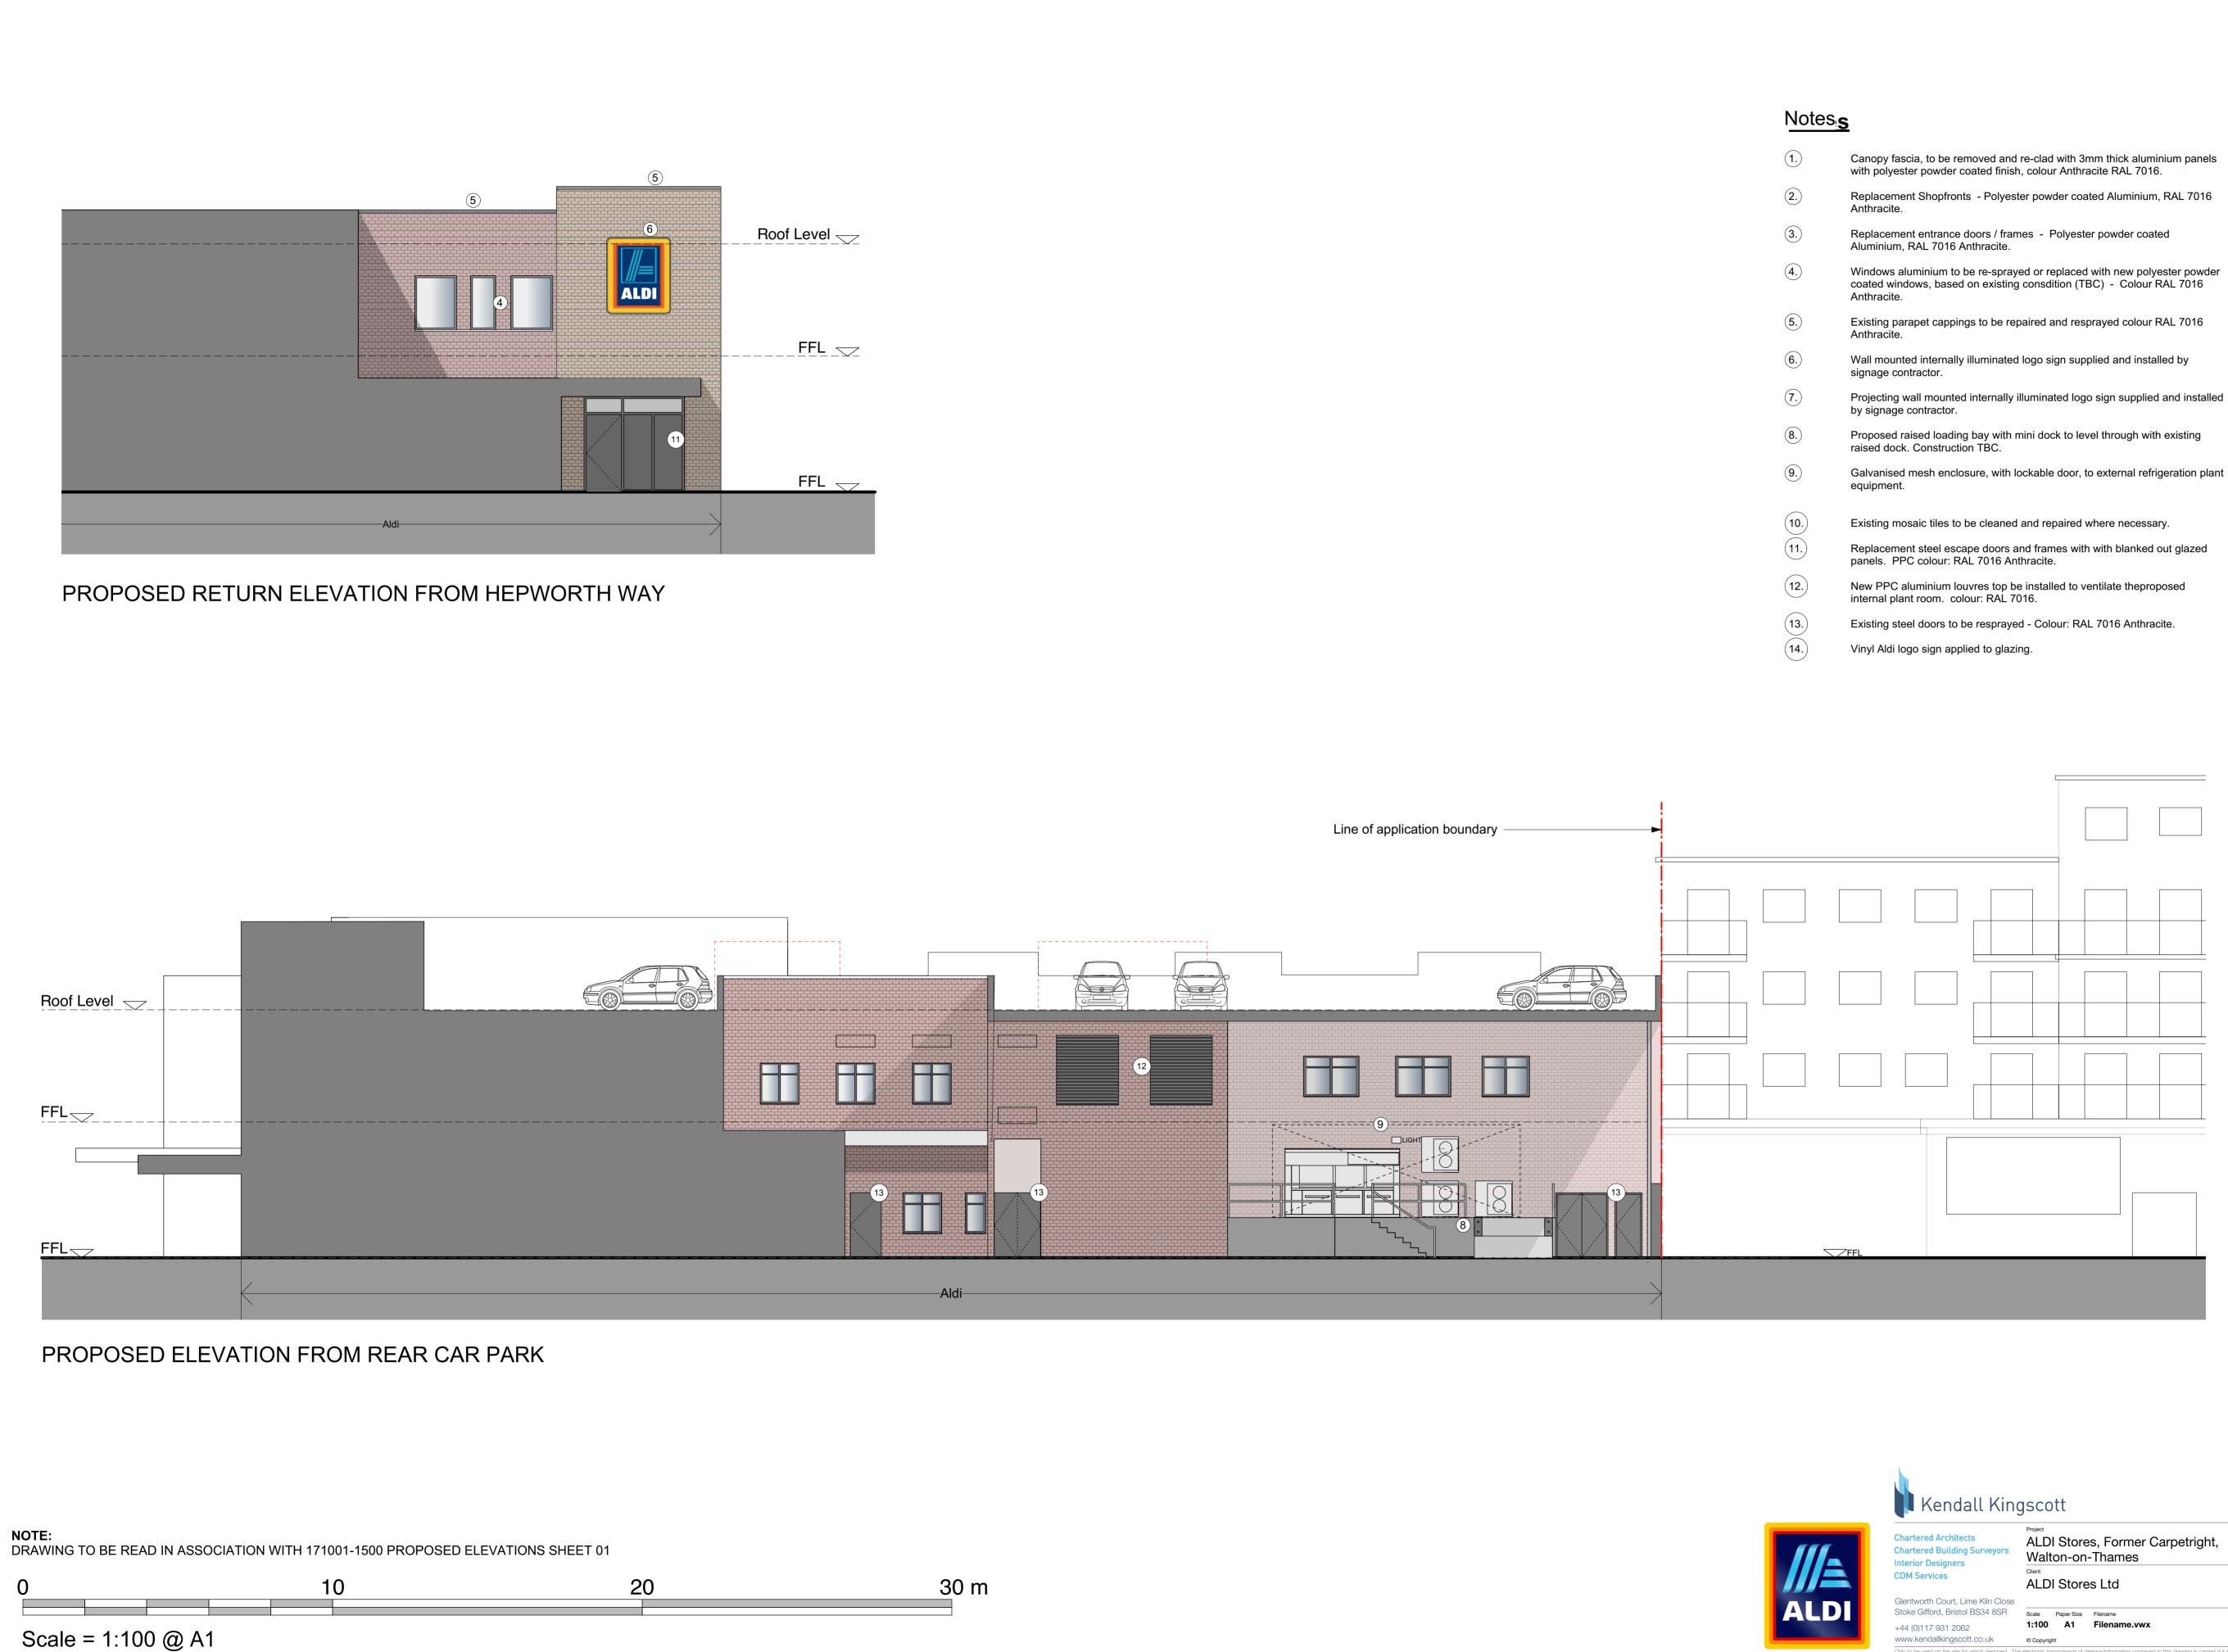

| Notes <sub>S</sub> |                                    |
|--------------------|------------------------------------|
| 1.)                | Canopy fa<br>with polye            |
| 2.)                | Replacem<br>Anthracite             |
| 3.)                | Replacem<br>Aluminiun              |
| 4.)                | Windows<br>coated wi<br>Anthracite |
| 5.)                | Existing p<br>Anthracite           |
| 6.)                | Wall mour<br>signage c             |
| (7.)               | Projecting<br>by signag            |
| 8.)                | Proposed raised doo                |
| 9.)                | Galvanise<br>equipmen              |
| 10.                | Existing m                         |
| (11.)              | Replacem<br>panels. P              |
| 12.                | New PPC<br>internal pl             |
| 13.                | Existing s                         |
| 14.                | Vinyl Aldi                         |
|                    |                                    |

fascia, to be removed and re-clad with 3mm thick aluminium panels

g wall mounted internally illuminated logo sign supplied and installed

ed mesh enclosure, with lockable door, to external refrigeration plant