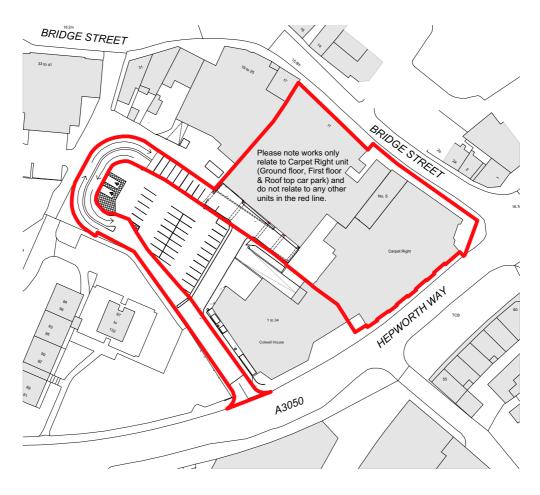

Denotes Aldi Site Boundary

Site Address:

1 Bridge St, Surrey, Walton-on-Thames KT12 1AE

**Chartered Architects Chartered Building Surveyors Interior Designers CDM Services** 

Glentworth Court, Lime Kiln Close Stoke Gifford, Bristol BS34 8SR