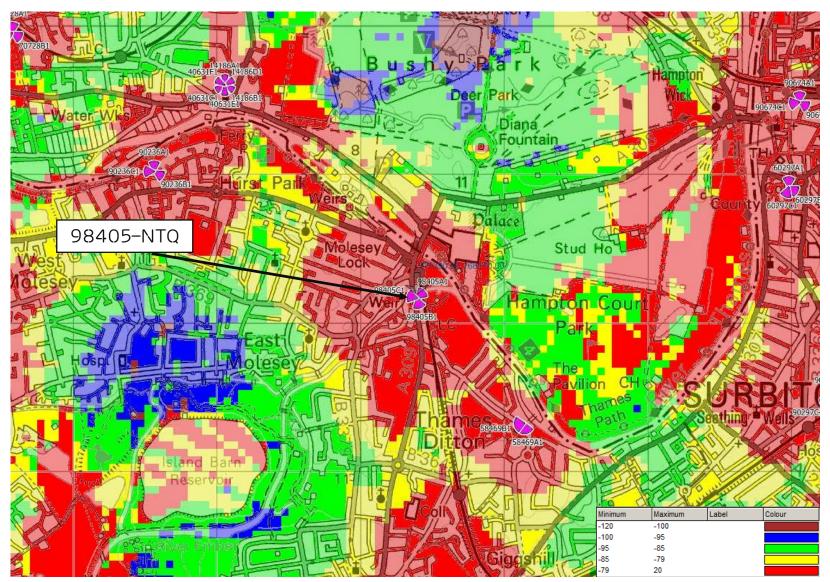

#### AREA MAP

3G INDOOR COVERAGE PLOT FROM ALL KEEP SITES INCLUDING NTQ

3G INDOOR COVERAGE PLOT FROM ALL KEEP SITES INCLUDING REP\_96733

3G OUTDOOR COVERAGE PLOT FROM ALL KEEP SITES INCLUDING NTQ

3G OUTDOOR COVERAGE PLOT FROM ALL KEEP SITES EXCLUDING NTQ