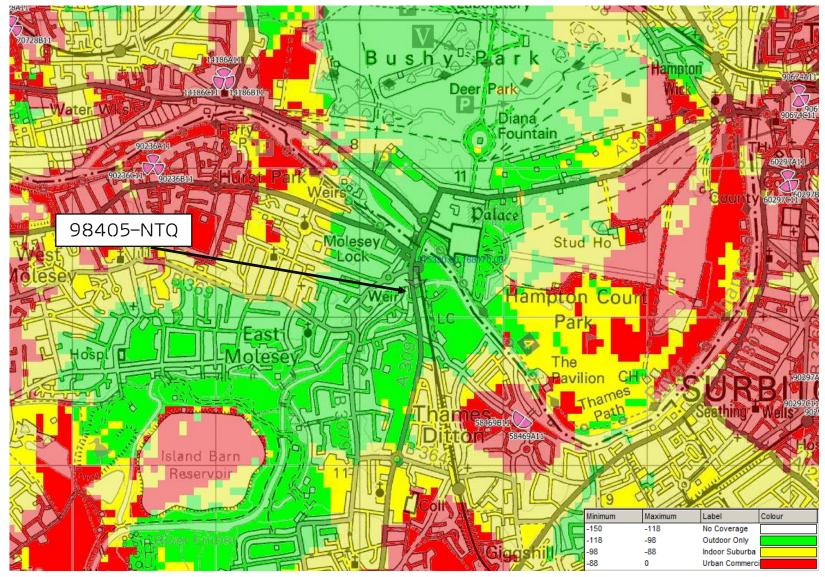

NTQ:

98405 - WARDRAY PREMISE

REP:

96733 - CORNER OF BRIDGE RD & ARNISON RD

DNS

3G/2G/4G COVERAGE PLOTS NTQ SITE SPECIFIC

3G OUTDOOR COVERAGE PLOT FROM ALL KEEP SITES INCLUDING REP\_96733

2G INDOOR COVERAGE PLOT FROM ALL KEEP SITES INCLUDING REP\_96733

2G OUTDOOR COVERAGE PLOT FROM ALL KEEP SITES INCLUDING NTQ

2G OUTDOOR COVERAGE PLOT FROM ALL KEEP SITES EXCLUDING NTQ

2G OUTDOOR COVERAGE PLOT FROM ALL KEEP SITES INCLUDING REP\_96733

4G INDOOR COVERAGE PLOT FROM ALL KEEP SITES INCLUDING REP\_96733

4G OUTDOOR COVERAGE PLOT FROM ALL KEEP SITES INCLUDING REP\_96733