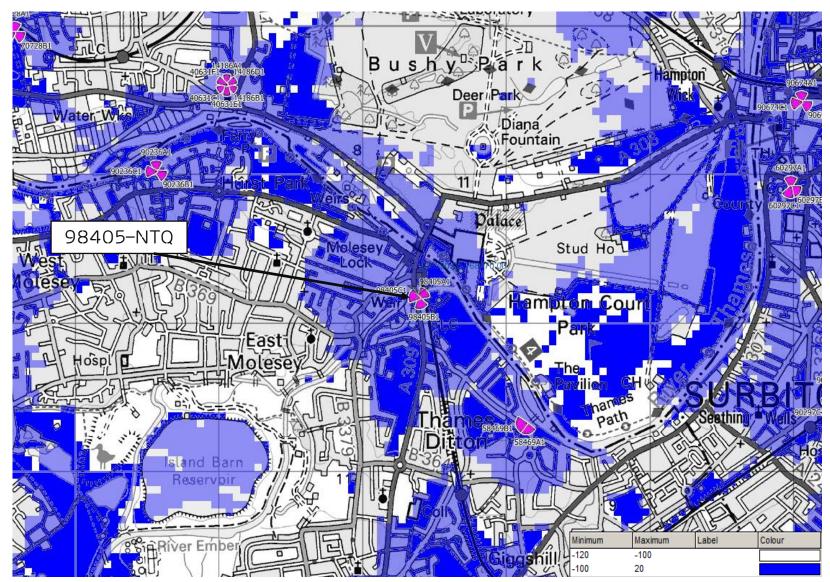

#### AREA MAP

3G INDOOR COVERAGE PLOT FROM ALL KEEP SITES INCLUDING NTQ

3G INDOOR COVERAGE PLOT FROM ALL KEEP SITES INCLUDING REP\_96733

3G OUTDOOR COVERAGE PLOT FROM ALL KEEP SITES INCLUDING NTQ

3G OUTDOOR COVERAGE PLOT FROM ALL KEEP SITES EXCLUDING NTQ