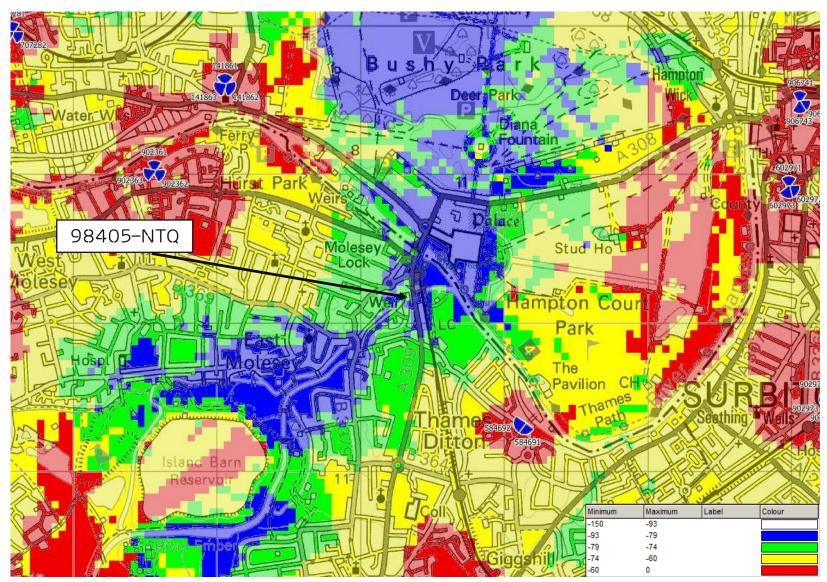

2G OUTDOOR COVERAGE PLOT FROM ALL KEEP SITES INCLUDING REP\_96733

4G INDOOR COVERAGE PLOT FROM ALL KEEP SITES INCLUDING REP\_96733

4G OUTDOOR COVERAGE PLOT FROM ALL KEEP SITES INCLUDING REP\_96733