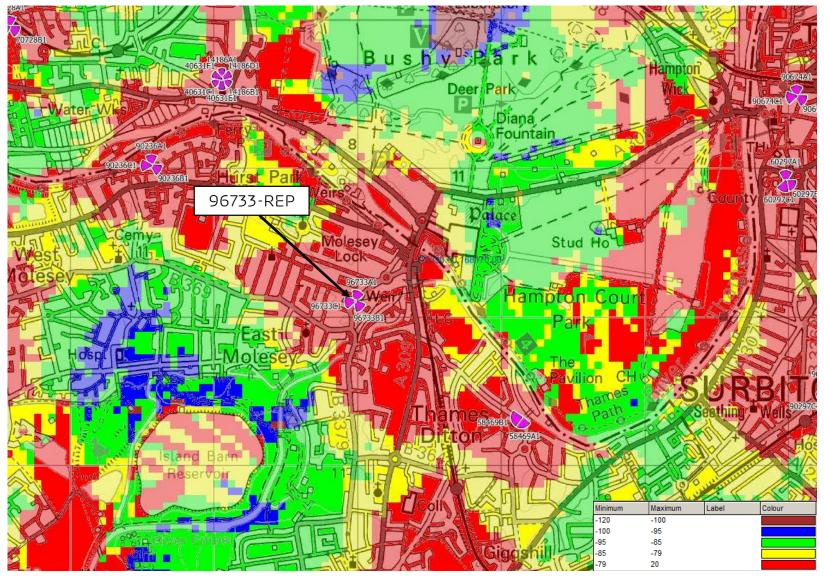

3G OUTDOOR COVERAGE PLOT FROM ALL KEEP SITES INCLUDING REP\_96733

2G INDOOR COVERAGE PLOT FROM ALL KEEP SITES INCLUDING REP\_96733

2G OUTDOOR COVERAGE PLOT FROM ALL KEEP SITES INCLUDING NTQ

2G OUTDOOR COVERAGE PLOT FROM ALL KEEP SITES EXCLUDING NTQ