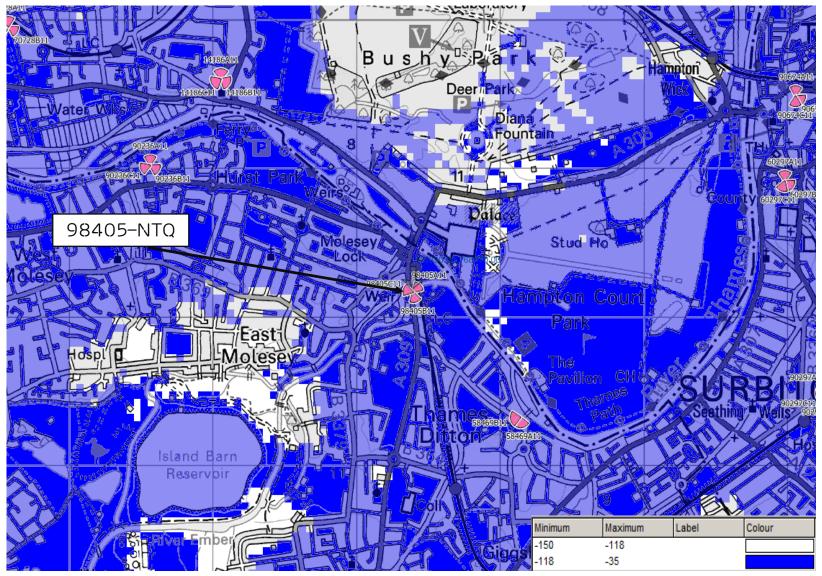

2G OUTDOOR COVERAGE PLOT FROM ALL KEEP SITES INCLUDING REP\_96733

4G INDOOR COVERAGE PLOT FROM ALL KEEP SITES INCLUDING REP\_96733

4G OUTDOOR COVERAGE PLOT FROM ALL KEEP SITES INCLUDING REP\_96733