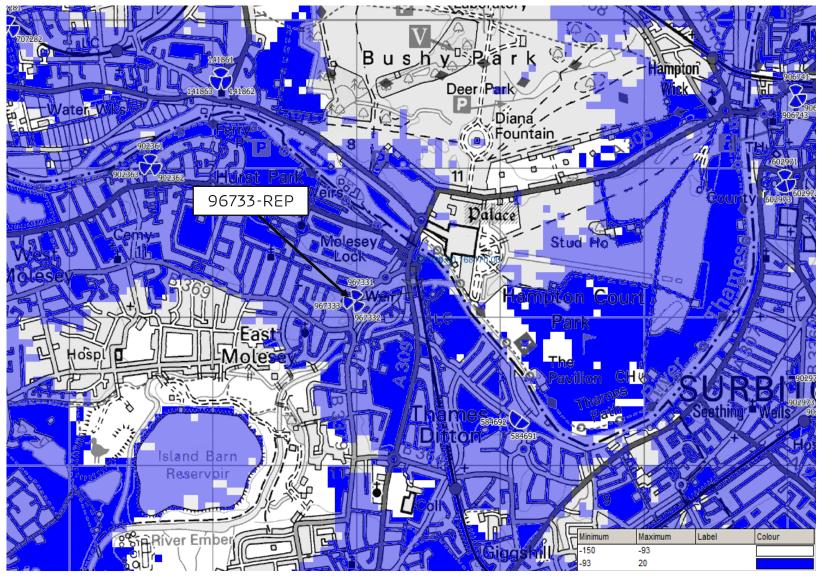

#### AREA MAP

3G INDOOR COVERAGE PLOT FROM ALL KEEP SITES INCLUDING NTQ

3G INDOOR COVERAGE PLOT FROM ALL KEEP SITES INCLUDING REP\_96733

3G OUTDOOR COVERAGE PLOT FROM ALL KEEP SITES INCLUDING NTQ

3G OUTDOOR COVERAGE PLOT FROM ALL KEEP SITES EXCLUDING NTQ

3G OUTDOOR COVERAGE PLOT FROM ALL KEEP SITES INCLUDING REP\_96733

2G INDOOR COVERAGE PLOT FROM ALL KEEP SITES INCLUDING REP\_96733

2G OUTDOOR COVERAGE PLOT FROM ALL KEEP SITES INCLUDING NTQ

2G OUTDOOR COVERAGE PLOT FROM ALL KEEP SITES EXCLUDING NTQ