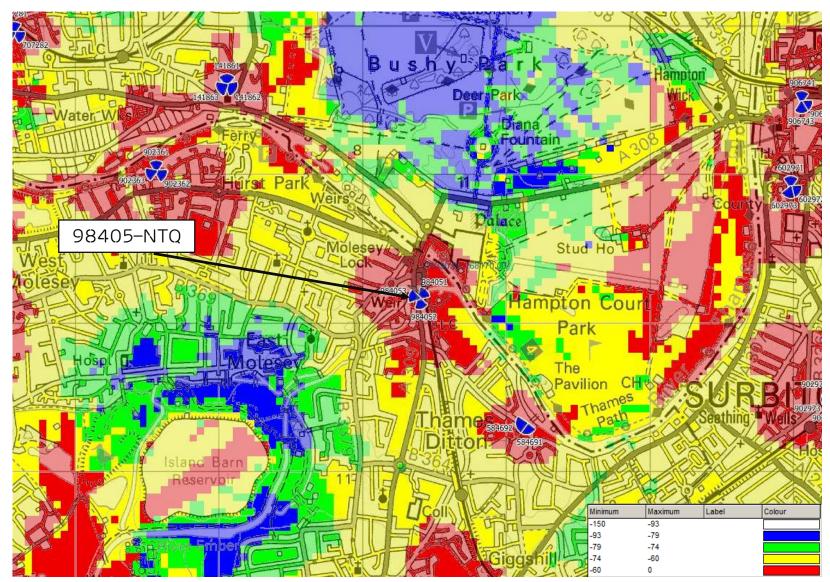

3G OUTDOOR COVERAGE PLOT FROM ALL KEEP SITES INCLUDING REP\_96733

2G INDOOR COVERAGE PLOT FROM ALL KEEP SITES INCLUDING REP\_96733

2G OUTDOOR COVERAGE PLOT FROM ALL KEEP SITES INCLUDING NTQ

2G OUTDOOR COVERAGE PLOT FROM ALL KEEP SITES EXCLUDING NTQ

2G OUTDOOR COVERAGE PLOT FROM ALL KEEP SITES INCLUDING REP\_96733

4G INDOOR COVERAGE PLOT FROM ALL KEEP SITES INCLUDING REP\_96733

4G OUTDOOR COVERAGE PLOT FROM ALL KEEP SITES INCLUDING REP\_96733