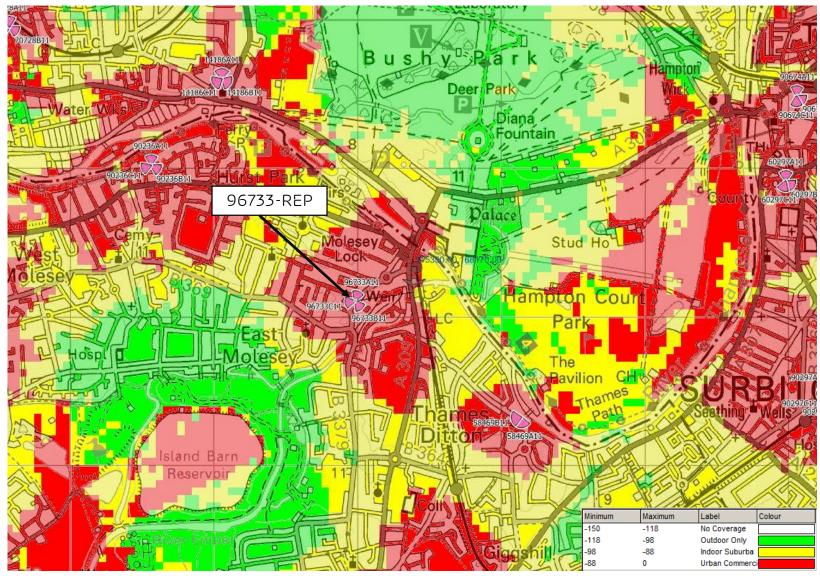

NTQ:

98405 - WARDRAY PREMISE

REP:

96733 - CORNER OF BRIDGE RD & ARNISON RD

DNS

3G/2G/4G COVERAGE PLOTS NTQ SITE SPECIFIC

3G OUTDOOR COVERAGE PLOT FROM ALL KEEP SITES INCLUDING REP\_96733

2G INDOOR COVERAGE PLOT FROM ALL KEEP SITES INCLUDING REP\_96733

2G OUTDOOR COVERAGE PLOT FROM ALL KEEP SITES INCLUDING NTQ

2G OUTDOOR COVERAGE PLOT FROM ALL KEEP SITES EXCLUDING NTQ

2G OUTDOOR COVERAGE PLOT FROM ALL KEEP SITES INCLUDING REP\_96733

4G INDOOR COVERAGE PLOT FROM ALL KEEP SITES INCLUDING REP\_96733

4G OUTDOOR COVERAGE PLOT FROM ALL KEEP SITES INCLUDING REP\_96733