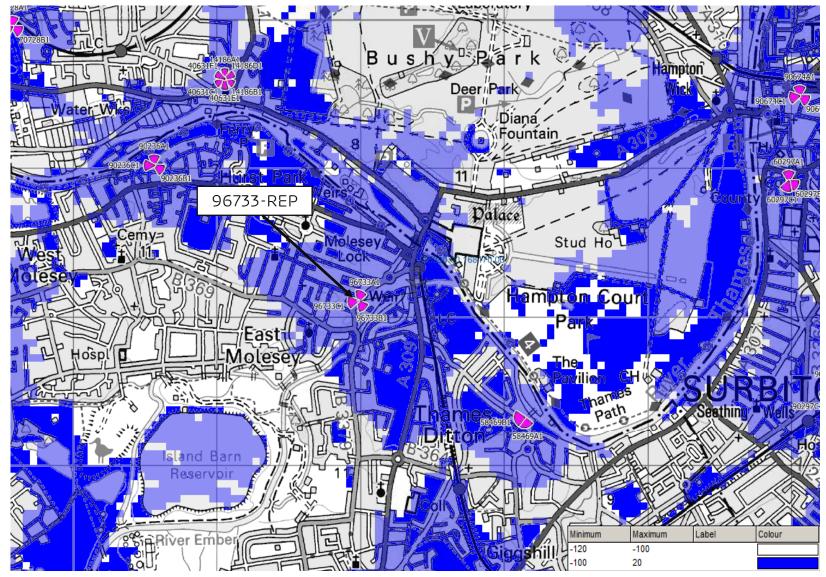

3G OUTDOOR COVERAGE PLOT FROM ALL KEEP SITES INCLUDING REP\_96733

2G INDOOR COVERAGE PLOT FROM ALL KEEP SITES INCLUDING REP\_96733

2G OUTDOOR COVERAGE PLOT FROM ALL KEEP SITES INCLUDING NTQ

2G OUTDOOR COVERAGE PLOT FROM ALL KEEP SITES EXCLUDING NTQ

2G OUTDOOR COVERAGE PLOT FROM ALL KEEP SITES INCLUDING REP\_96733

4G INDOOR COVERAGE PLOT FROM ALL KEEP SITES INCLUDING REP\_96733

4G OUTDOOR COVERAGE PLOT FROM ALL KEEP SITES INCLUDING REP\_96733