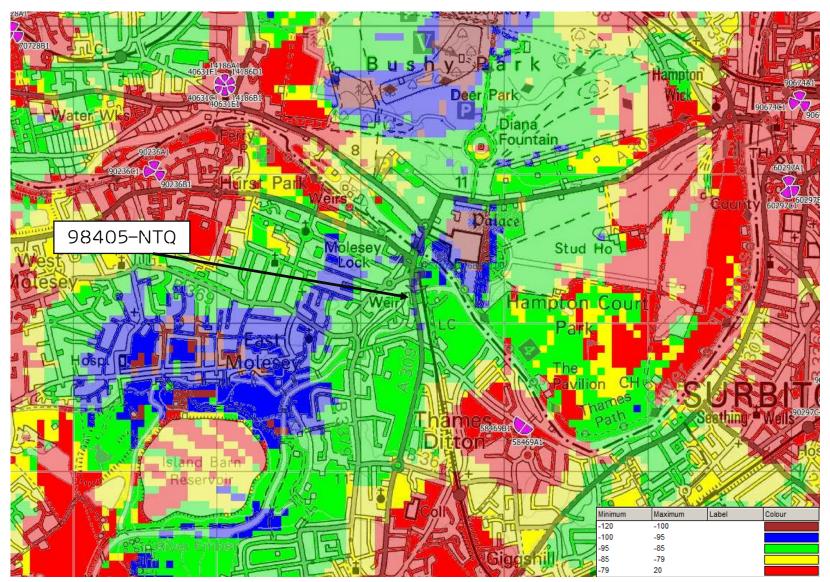

#### AREA MAP

3G INDOOR COVERAGE PLOT FROM ALL KEEP SITES INCLUDING NTQ

3G INDOOR COVERAGE PLOT FROM ALL KEEP SITES INCLUDING REP\_96733

3G OUTDOOR COVERAGE PLOT FROM ALL KEEP SITES INCLUDING NTQ

3G OUTDOOR COVERAGE PLOT FROM ALL KEEP SITES EXCLUDING NTQ