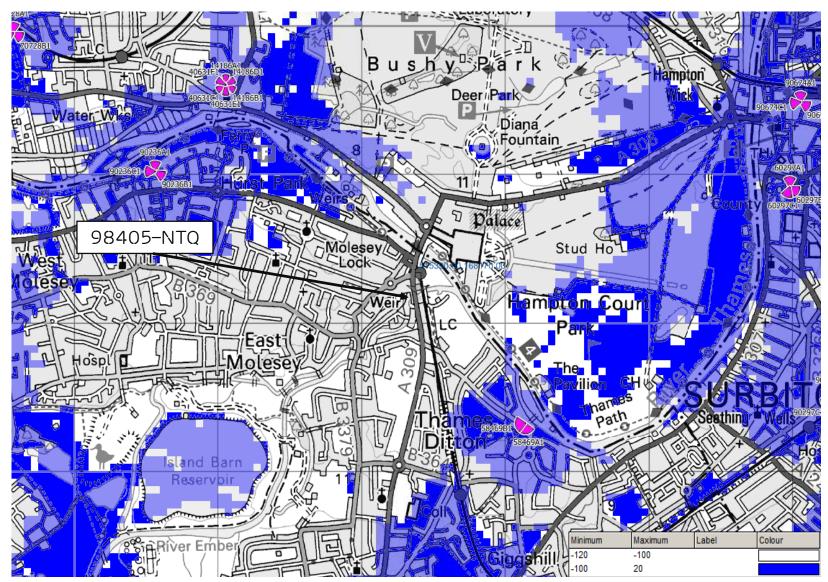

#### AREA MAP

3G INDOOR COVERAGE PLOT FROM ALL KEEP SITES INCLUDING NTQ

3G INDOOR COVERAGE PLOT FROM ALL KEEP SITES INCLUDING REP\_96733

3G OUTDOOR COVERAGE PLOT FROM ALL KEEP SITES INCLUDING NTQ

3G OUTDOOR COVERAGE PLOT FROM ALL KEEP SITES EXCLUDING NTQ

3G OUTDOOR COVERAGE PLOT FROM ALL KEEP SITES INCLUDING REP\_96733

2G INDOOR COVERAGE PLOT FROM ALL KEEP SITES INCLUDING REP\_96733

2G OUTDOOR COVERAGE PLOT FROM ALL KEEP SITES INCLUDING NTQ

2G OUTDOOR COVERAGE PLOT FROM ALL KEEP SITES EXCLUDING NTQ