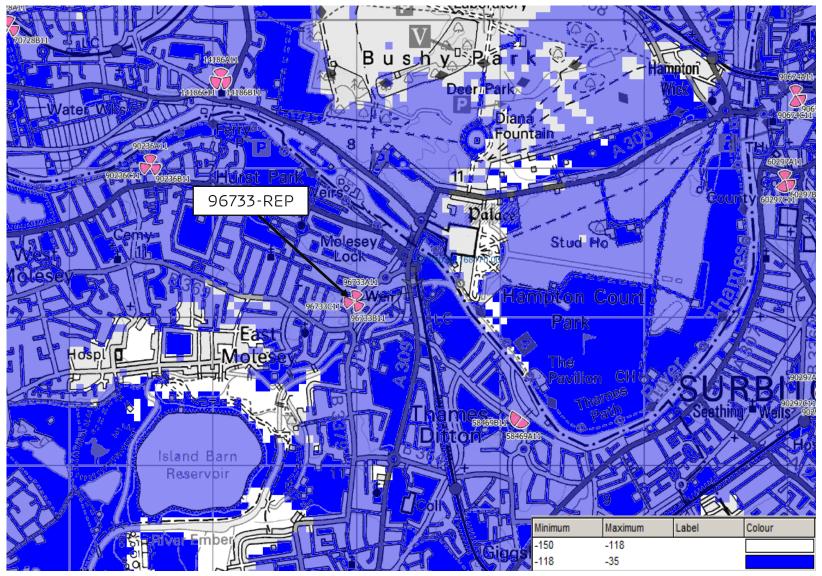

NTQ:

98405 - WARDRAY PREMISE

REP:

96733 - CORNER OF BRIDGE RD & ARNISON RD

DNS

3G/2G/4G COVERAGE PLOTS NTQ SITE SPECIFIC

#### AREA MAP

3G INDOOR COVERAGE PLOT FROM ALL KEEP SITES INCLUDING NTQ

3G INDOOR COVERAGE PLOT FROM ALL KEEP SITES INCLUDING REP\_96733

3G OUTDOOR COVERAGE PLOT FROM ALL KEEP SITES INCLUDING NTQ

3G OUTDOOR COVERAGE PLOT FROM ALL KEEP SITES EXCLUDING NTQ