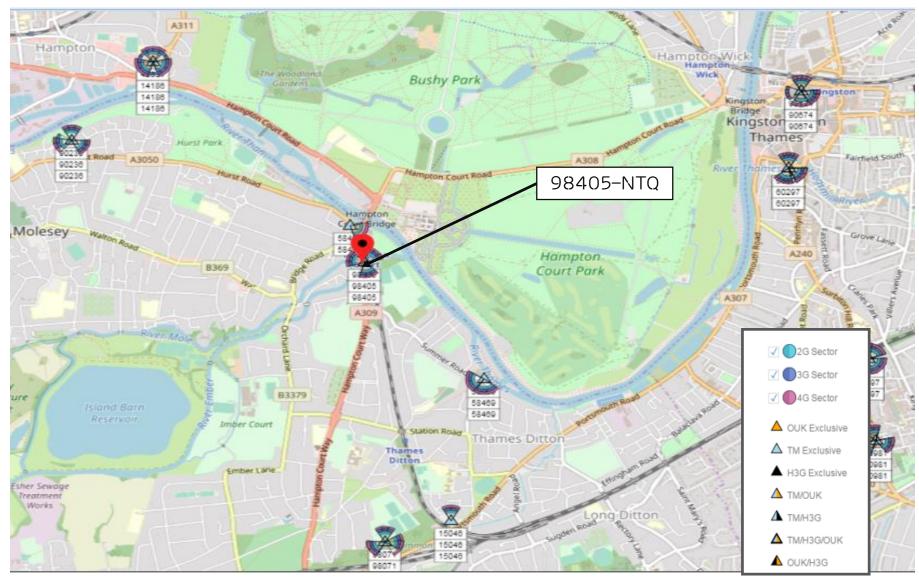

NTQ:

98405 - WARDRAY PREMISE

REP:

96733 - CORNER OF BRIDGE RD & ARNISON RD

DNS

3G/2G/4G COVERAGE PLOTS NTQ SITE SPECIFIC