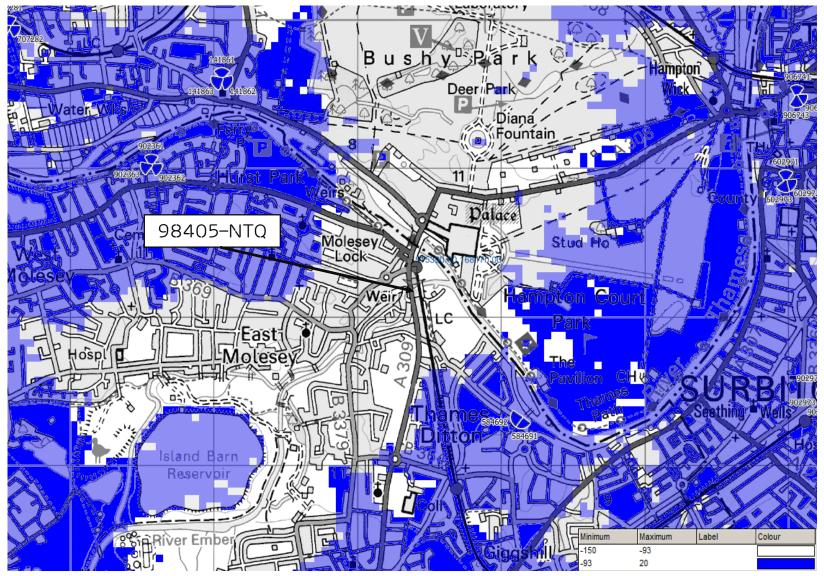

#### AREA MAP

3G INDOOR COVERAGE PLOT FROM ALL KEEP SITES INCLUDING NTQ

3G INDOOR COVERAGE PLOT FROM ALL KEEP SITES INCLUDING REP\_96733

3G OUTDOOR COVERAGE PLOT FROM ALL KEEP SITES INCLUDING NTQ

3G OUTDOOR COVERAGE PLOT FROM ALL KEEP SITES EXCLUDING NTQ