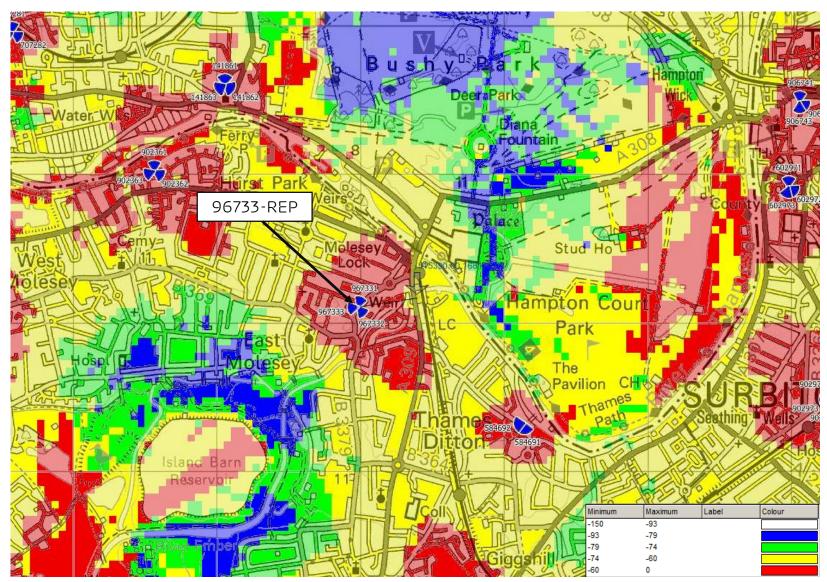

#### AREA MAP

3G INDOOR COVERAGE PLOT FROM ALL KEEP SITES INCLUDING NTQ

3G INDOOR COVERAGE PLOT FROM ALL KEEP SITES INCLUDING REP\_96733

3G OUTDOOR COVERAGE PLOT FROM ALL KEEP SITES INCLUDING NTQ

3G OUTDOOR COVERAGE PLOT FROM ALL KEEP SITES EXCLUDING NTQ

3G OUTDOOR COVERAGE PLOT FROM ALL KEEP SITES INCLUDING REP\_96733

2G INDOOR COVERAGE PLOT FROM ALL KEEP SITES INCLUDING REP\_96733

2G OUTDOOR COVERAGE PLOT FROM ALL KEEP SITES INCLUDING NTQ

2G OUTDOOR COVERAGE PLOT FROM ALL KEEP SITES EXCLUDING NTQ