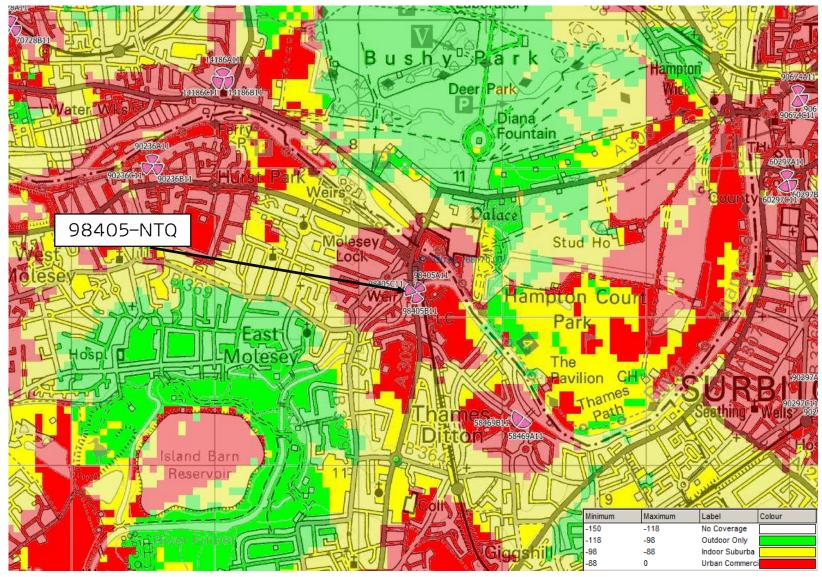

NTQ:

98405 - WARDRAY PREMISE

REP:

96733 - CORNER OF BRIDGE RD & ARNISON RD

DNS

3G/2G/4G COVERAGE PLOTS NTQ SITE SPECIFIC

#### AREA MAP

3G INDOOR COVERAGE PLOT FROM ALL KEEP SITES INCLUDING NTQ

3G INDOOR COVERAGE PLOT FROM ALL KEEP SITES INCLUDING REP\_96733

3G OUTDOOR COVERAGE PLOT FROM ALL KEEP SITES INCLUDING NTQ

3G OUTDOOR COVERAGE PLOT FROM ALL KEEP SITES EXCLUDING NTQ