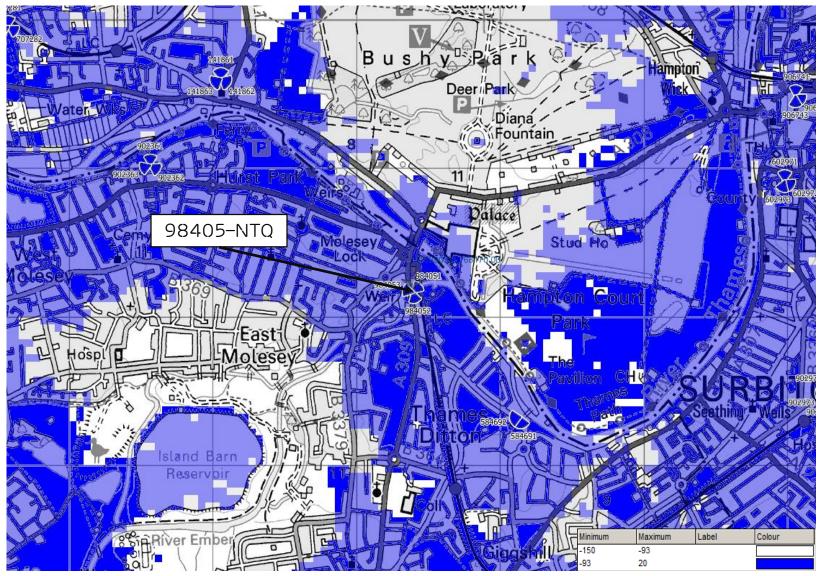

2G OUTDOOR COVERAGE PLOT FROM ALL KEEP SITES INCLUDING REP\_96733

4G INDOOR COVERAGE PLOT FROM ALL KEEP SITES INCLUDING REP\_96733

4G OUTDOOR COVERAGE PLOT FROM ALL KEEP SITES INCLUDING REP\_96733