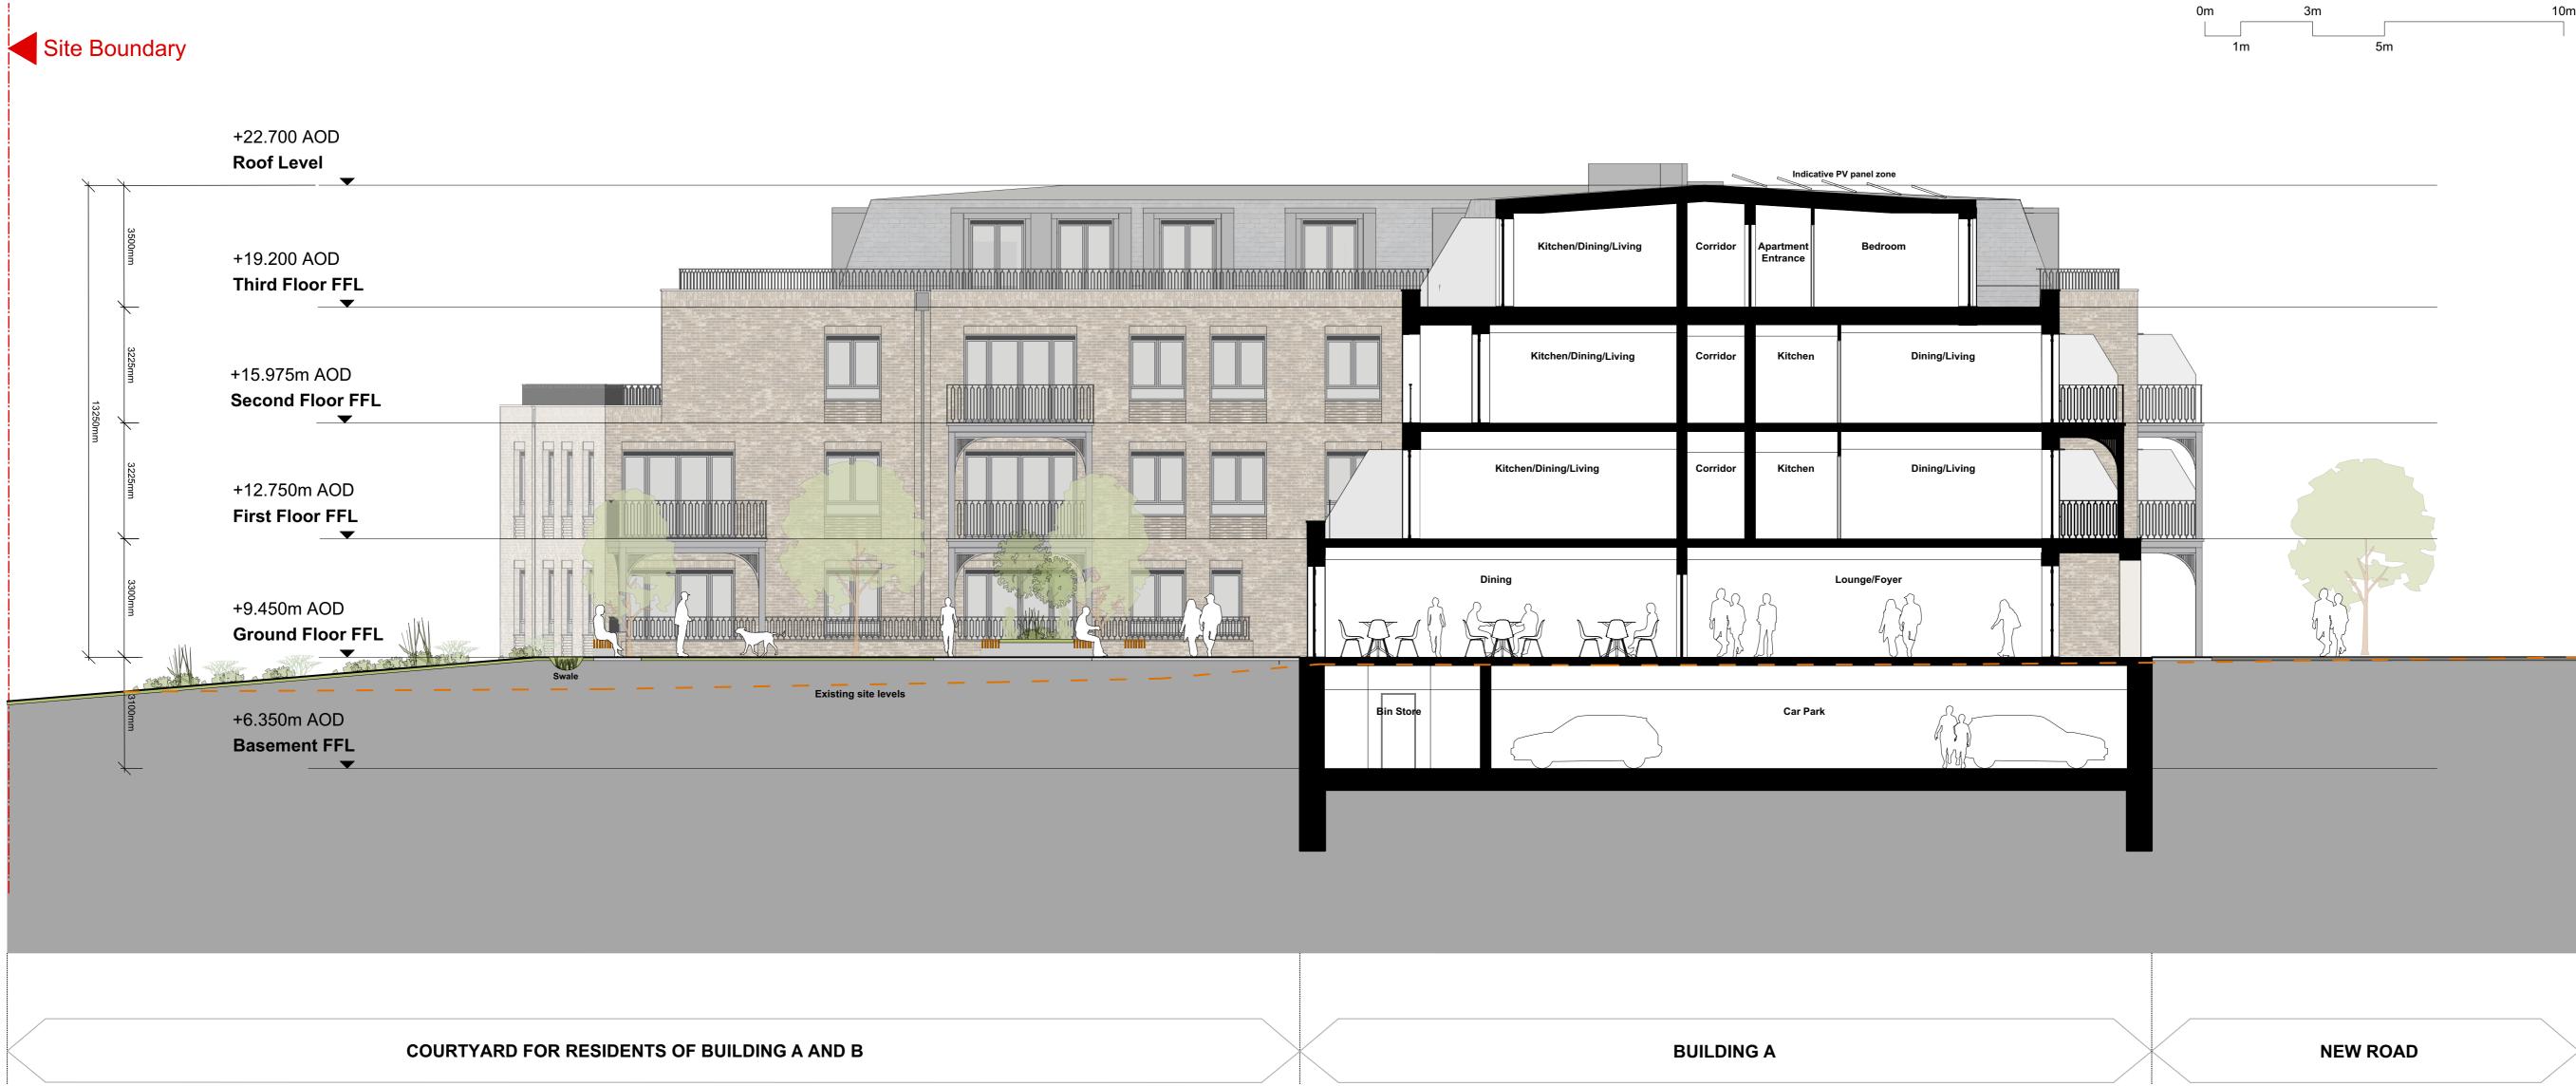

Building A Section AA Scale: 1:100

General notes

drawing must be read in conjunction with all other relevant drawings, specification clauses and current design risk register. Areas are measured and calculated generally in accordance with the Nationally Described Space Standard and/or RICS Property Management, 2nd Edition (2018) and have been calculated in metric units. All setting out, dimensions and levels must be checked on site. Levels refer to Ordnance Datum Newlyn, unless 10m stated otherwise. This drawing must not be used on site unless issued for construction. Refer to Information Plan for definition of drawing status.