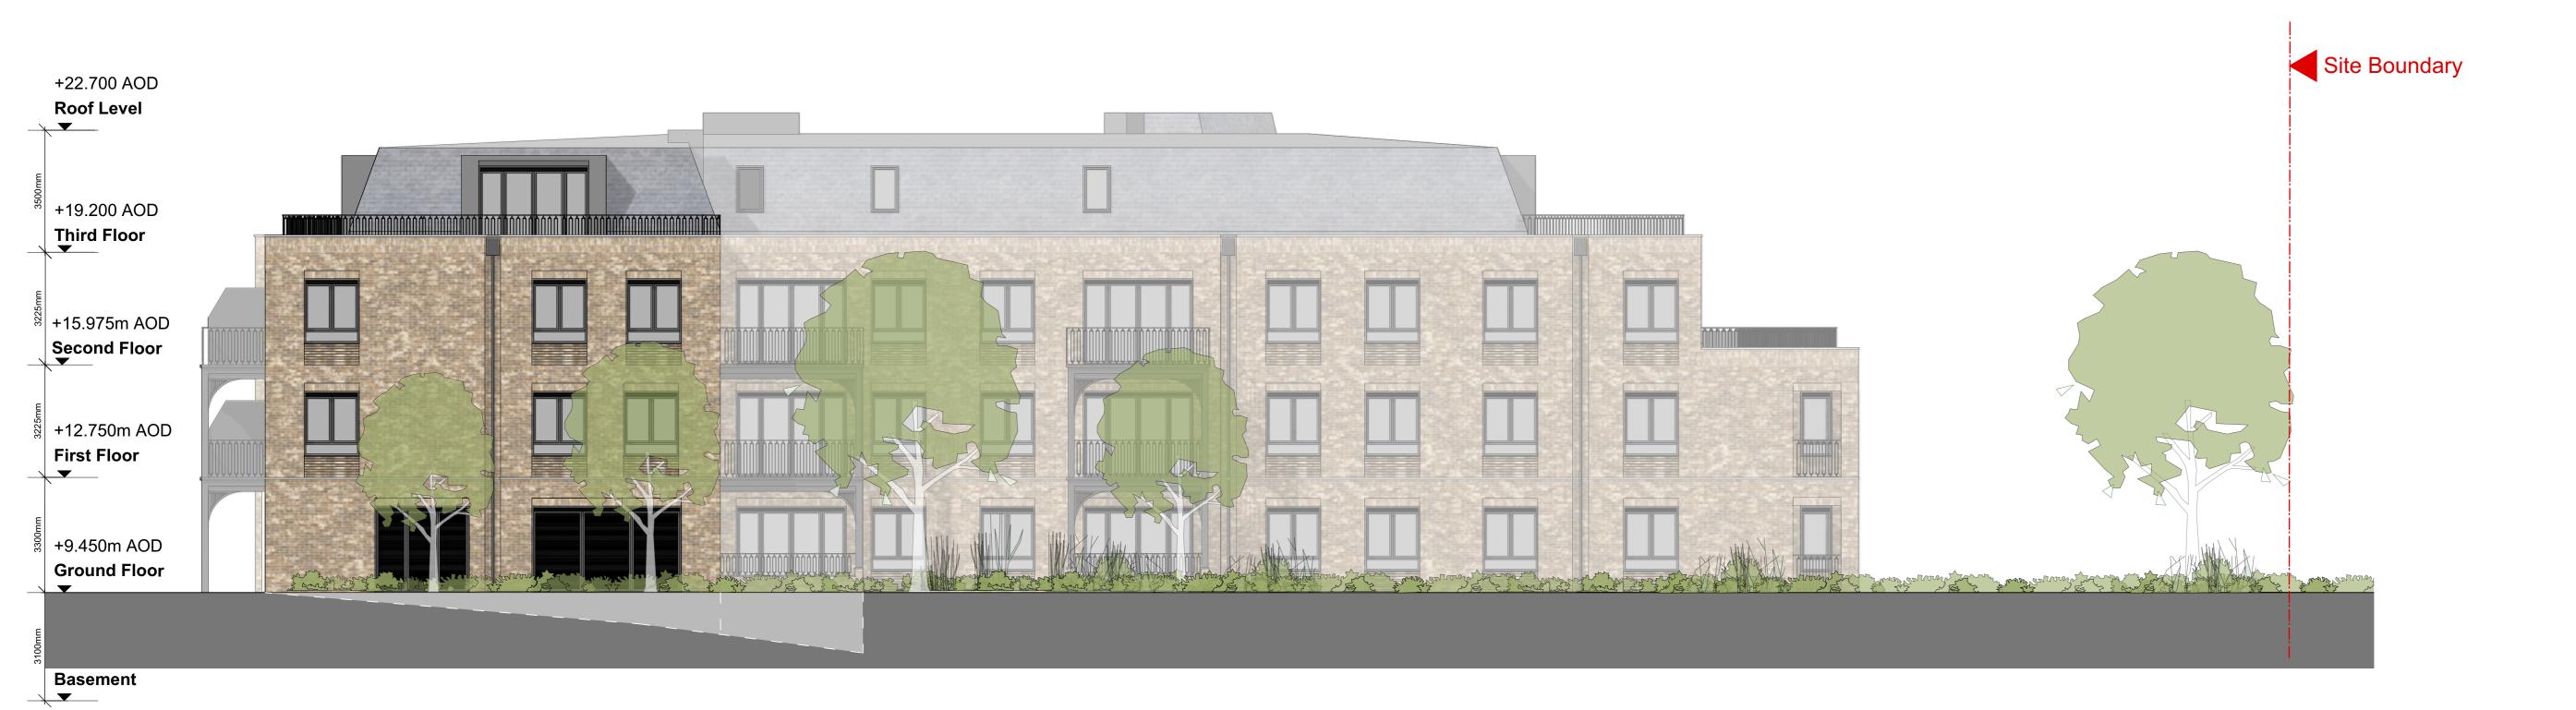

Elevation A2 East Elevation

Basement

Elevation A1

North Elevation

\_\_\_\_

General notes

This drawing must not be used for land transfer purposes. This drawing must be read in conjunction with all other relevant drawings, specification clauses and current design risk register. Areas are measured and calculated generally in accordance with the Nationally Described Space Standard and/or RICS Property Management, 2nd Edition (2018) and have been calculated in metric units. All setting out, dimensions and levels must be checked on site. Levels refer to Ordnance Datum Newlyn, unless stated otherwise. This drawing must not be used on site unless issued for construction. Refer to Information Plan for definition of drawing status.

Material key

Buff brick Light brick Stone/GRC or similar

Lifestyle Residences Ltd

Project title

A3711 Orchard Lane, **East Molesey** 

Drawing title

**Building A Elevations** Sheet 1 of 2

Scale @ A1 Issue date