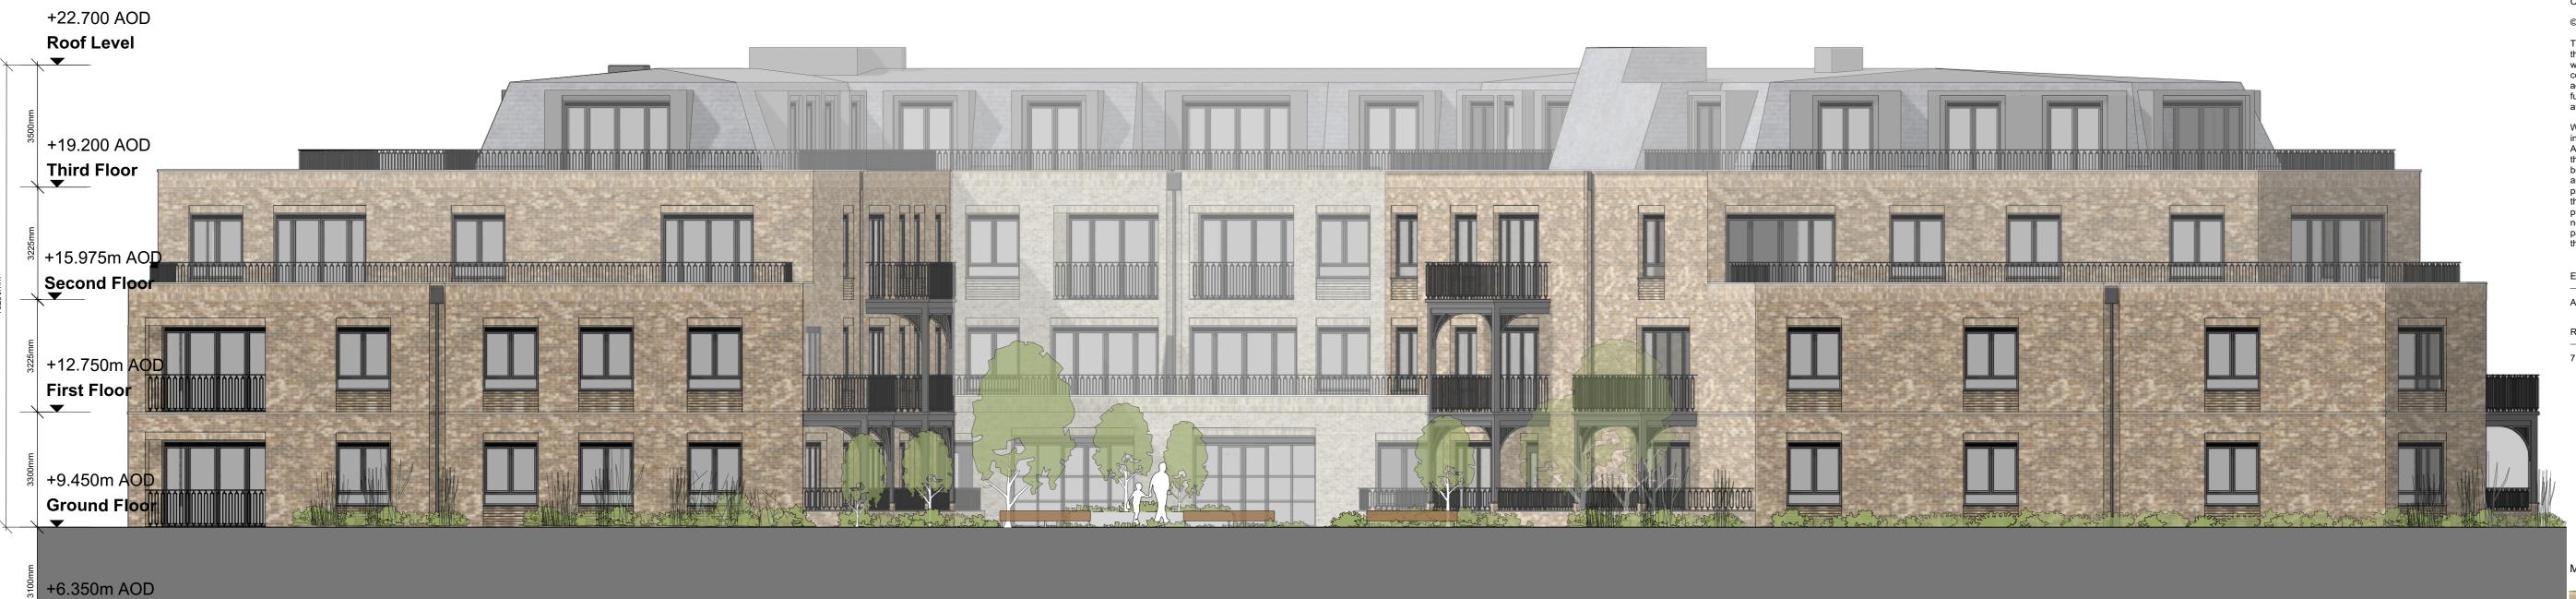

Elevation A2 East Elevation

Basement

Elevation A1

North Elevation

\_\_\_\_

General notes

This drawing must not be used for land transfer purposes. This drawing must be read in conjunction with all other relevant drawings, specification clauses and current design risk register. Areas are measured and calculated generally in accordance with the Nationally Described Space Standard and/or RICS Property Management, 2nd Edition (2018) and have been calculated in metric units. All setting out, dimensions and levels must be checked on site. Levels refer to Ordnance Datum Newlyn, unless stated otherwise. This drawing must not be used on site unless issued for construction. Refer to Information Plan for definition of drawing status.

Material key

Buff brick Light brick Stone/GRC or similar

Lifestyle Residences Ltd

Project title

A3711 Orchard Lane, **East Molesey** 

Drawing title

**Building A Elevations** Sheet 1 of 2

Scale @ A1 Issue date