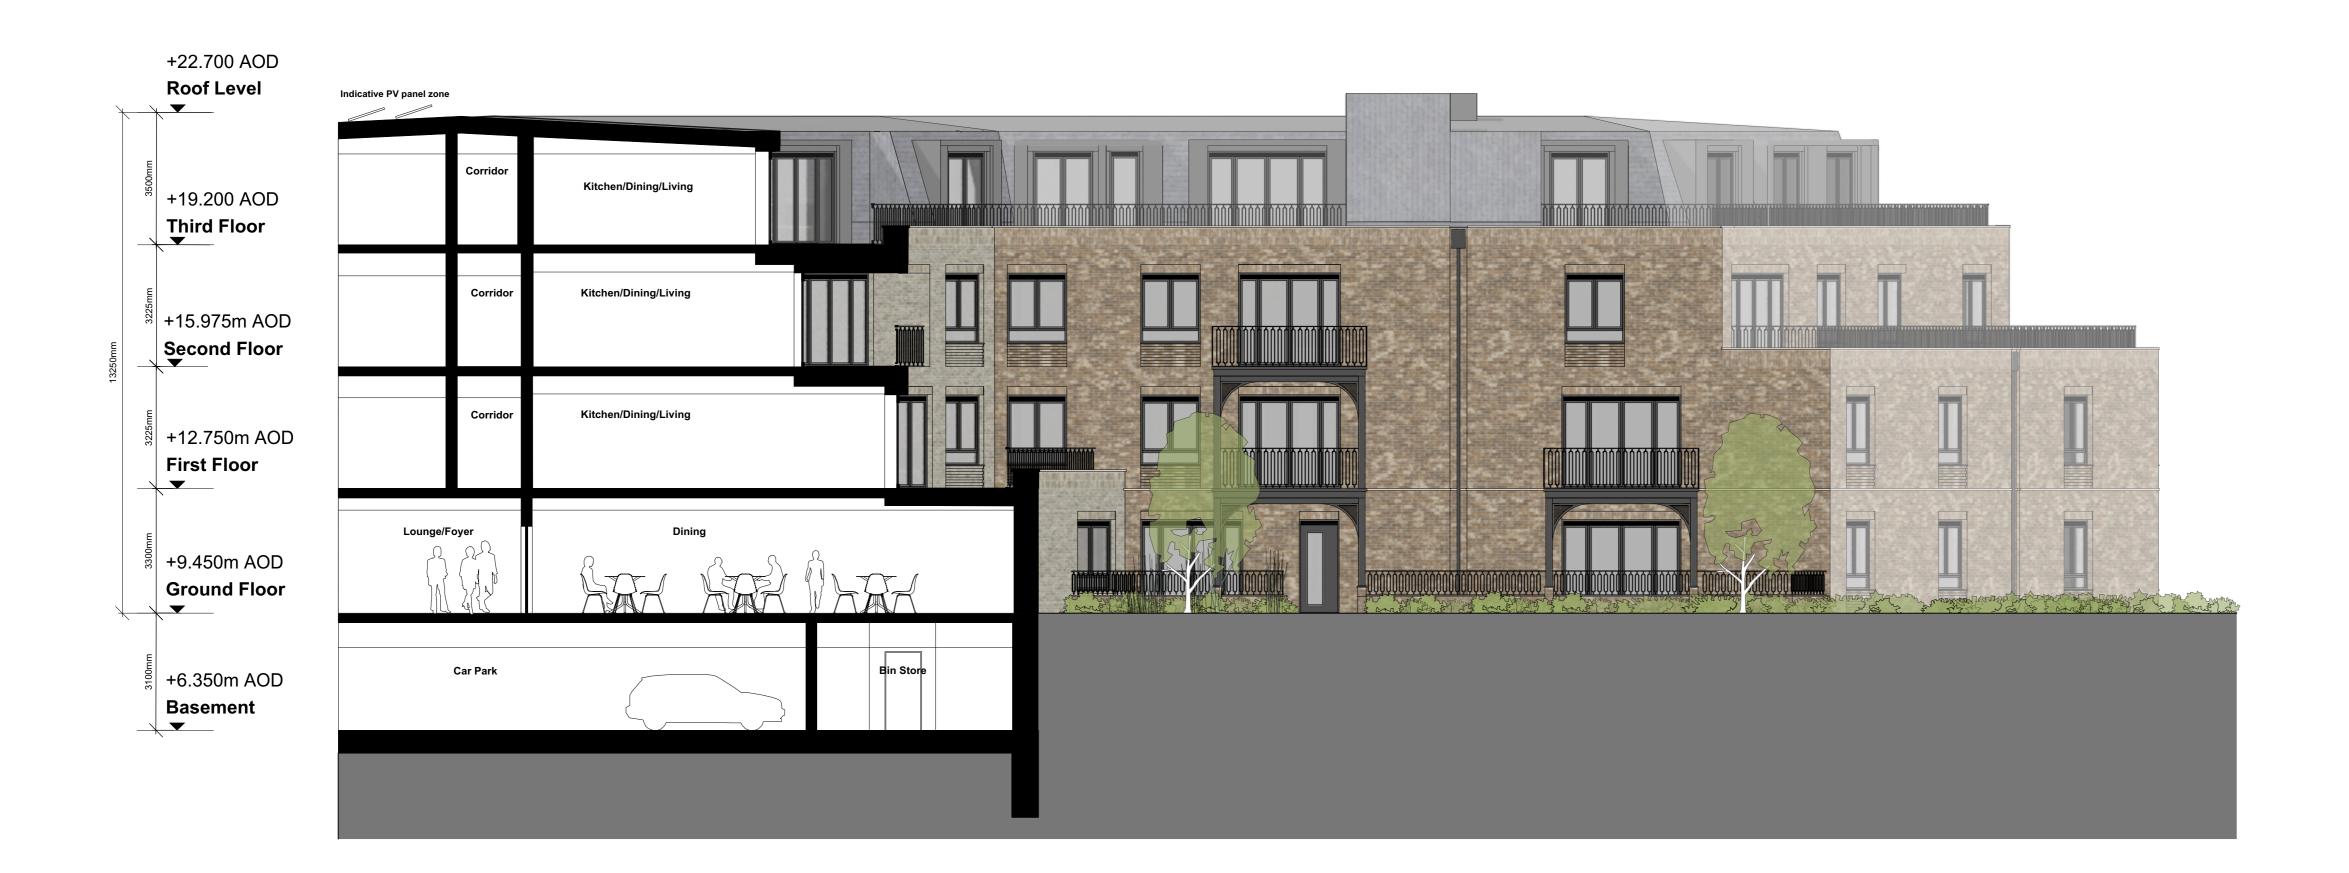

Elevation A5 East Elevation

10m

This drawing must not be used for land transfer purposes. This drawing must be read in conjunction with all other relevant drawings, specification clauses and current design risk register. Areas are measured and calculated generally in accordance with the Nationally Described Space Standard and/or RICS Property Management, 2nd Edition (2018) and have been calculated in metric units. All setting out, dimensions and levels must be checked on site. Levels refer to Ordnance Datum Newlyn, unless stated otherwise. This drawing must not be used on site unless issued for construction. Refer to Information Plan for definition of

## Lifestyle Residences Ltd

Project title

A3711 Orchard Lane, **East Molesey** 

Drawing title

**Building A Elevations Additional sheet** 

Scale @ A1

1:100 28/11/22

Drawing number