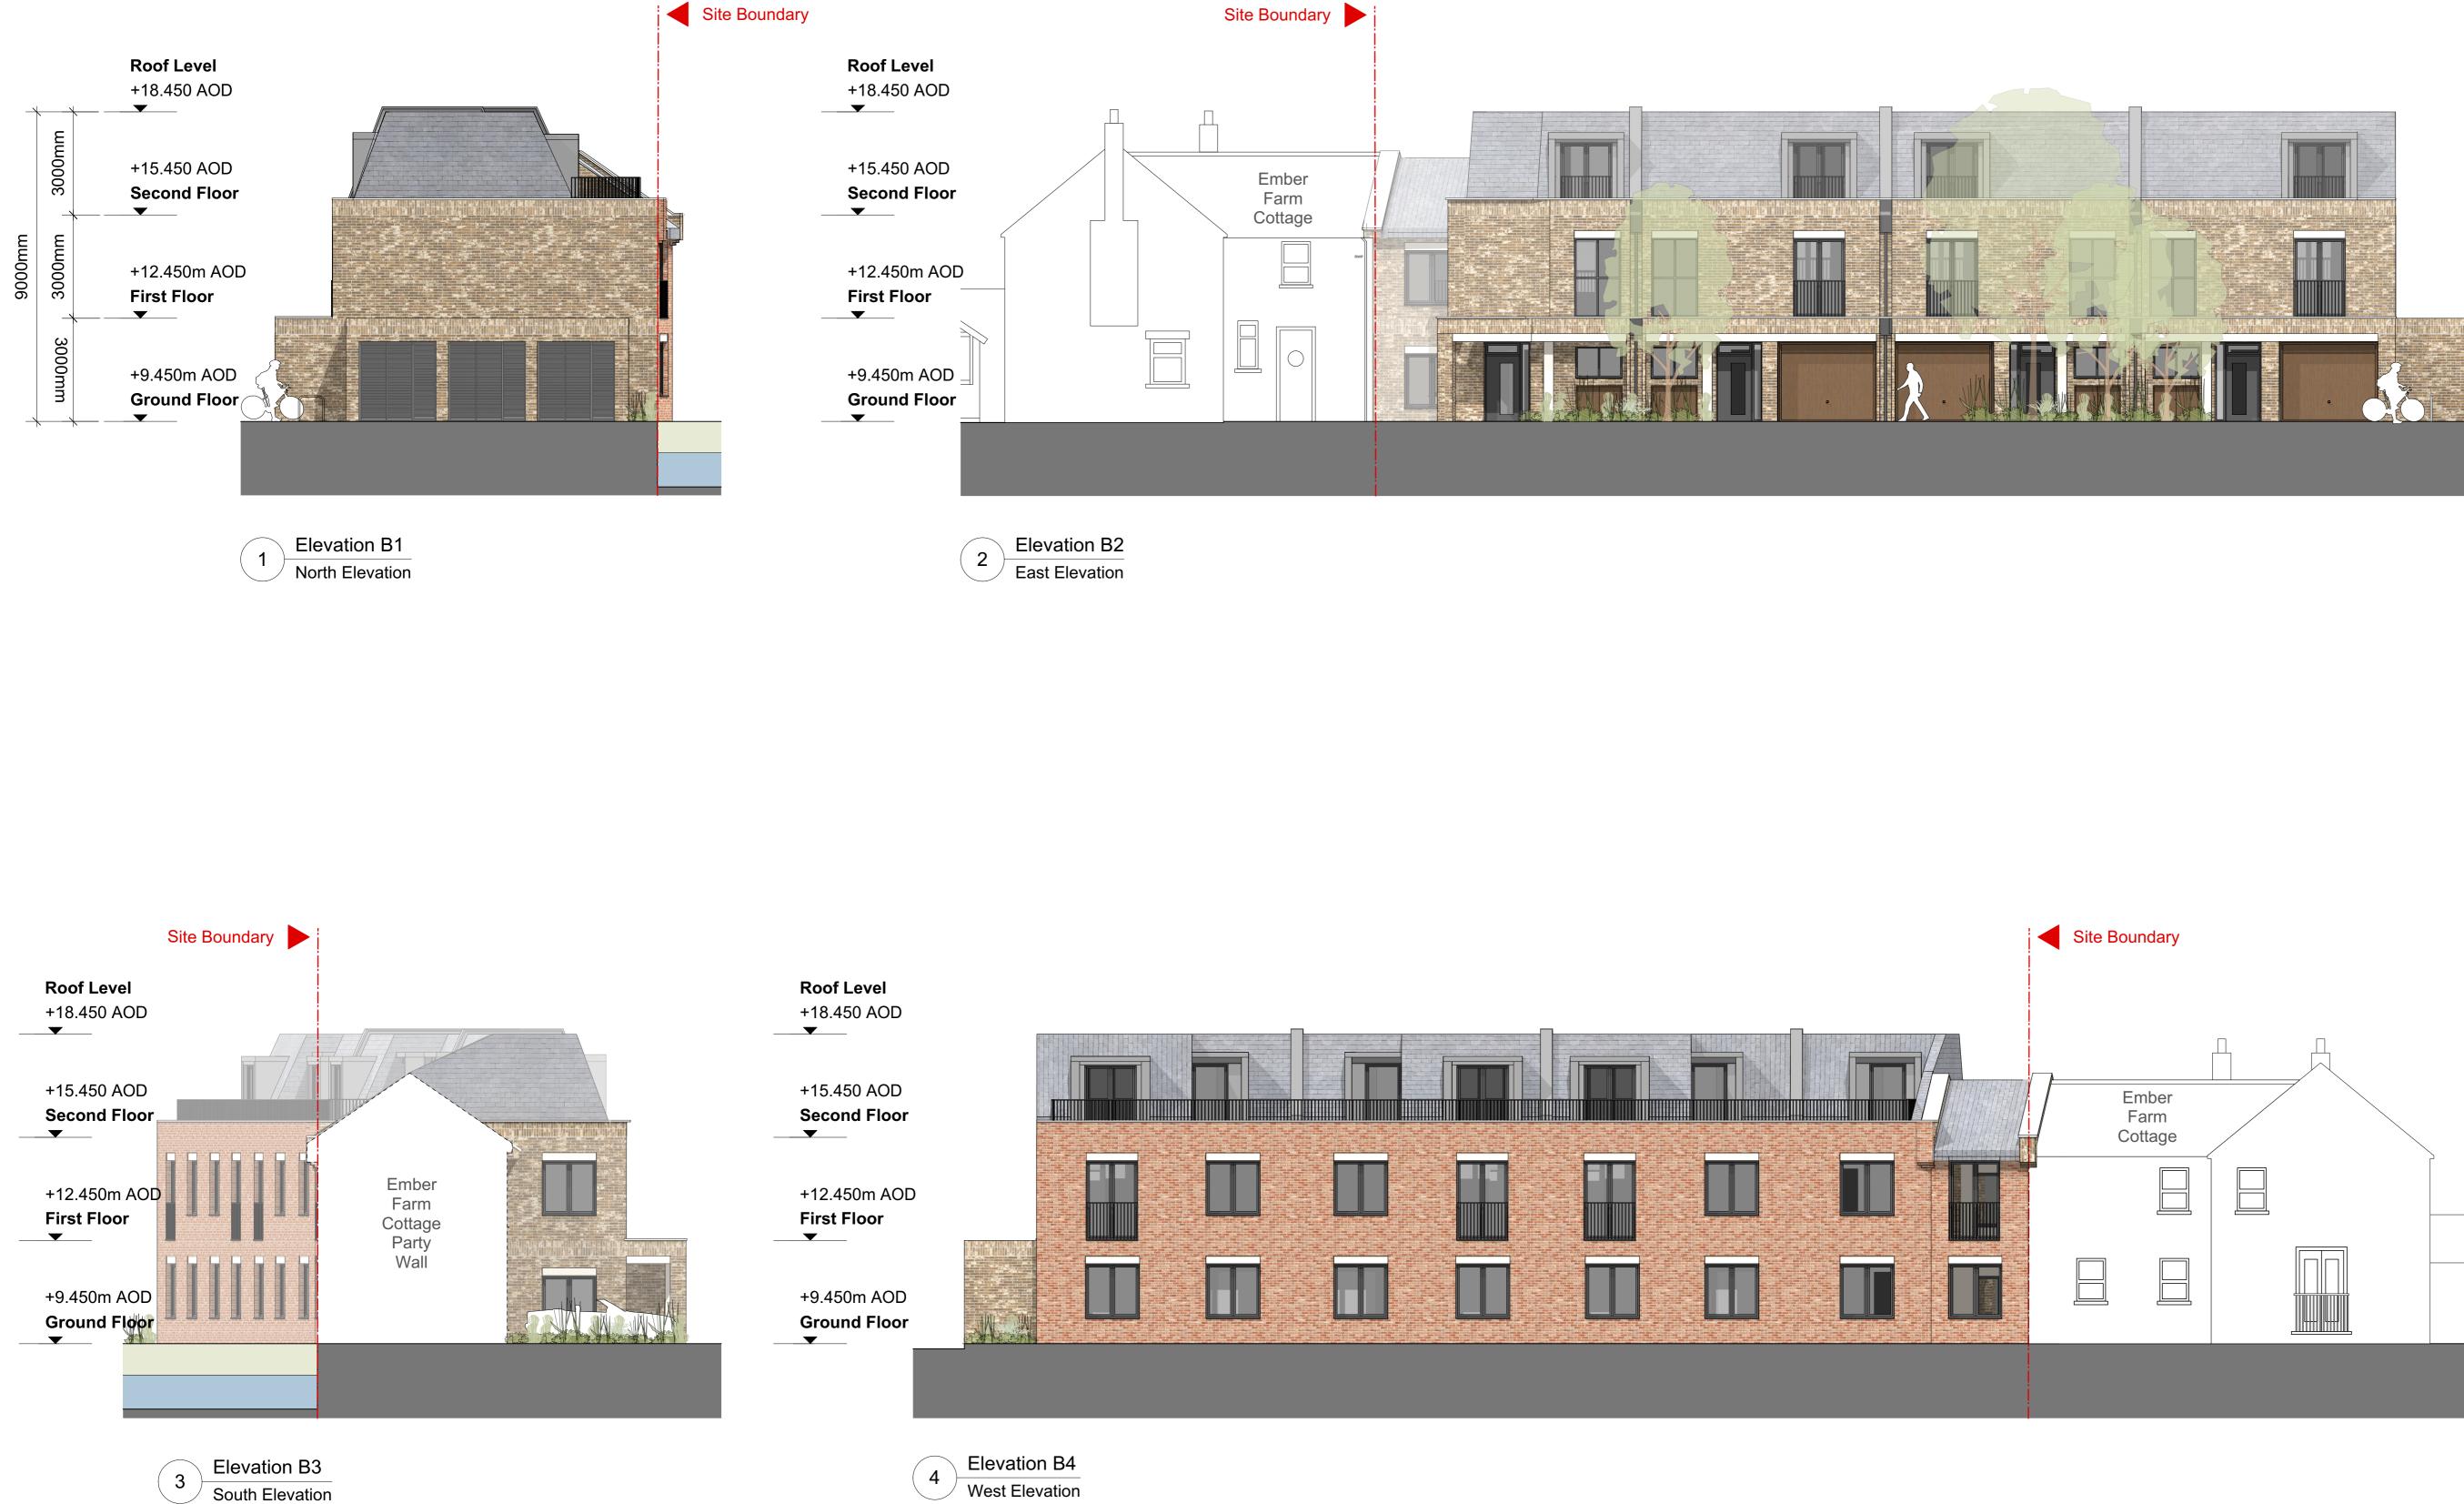

## Proposed Building B Elevations

| Scale @ A1     | Issue date |
|----------------|------------|
| 1:100          | 11/10/22   |
| Drawing number |            |

## A3711-ASA-BB-ZZ-DR-A-0404

| Proposed status | Revision |  |
|-----------------|----------|--|
| for Planning    | P6       |  |

Architecture

Discipline

Assael Architecture 123 Upper Richmond Road London SW15 2TL

### Material key

| Buff brick           |
|----------------------|
| Light brick          |
| Stone/GRC or similar |
| Slate tiles          |
| Grey metal           |
| Red brick            |
| Hardwood timber      |
| Render               |