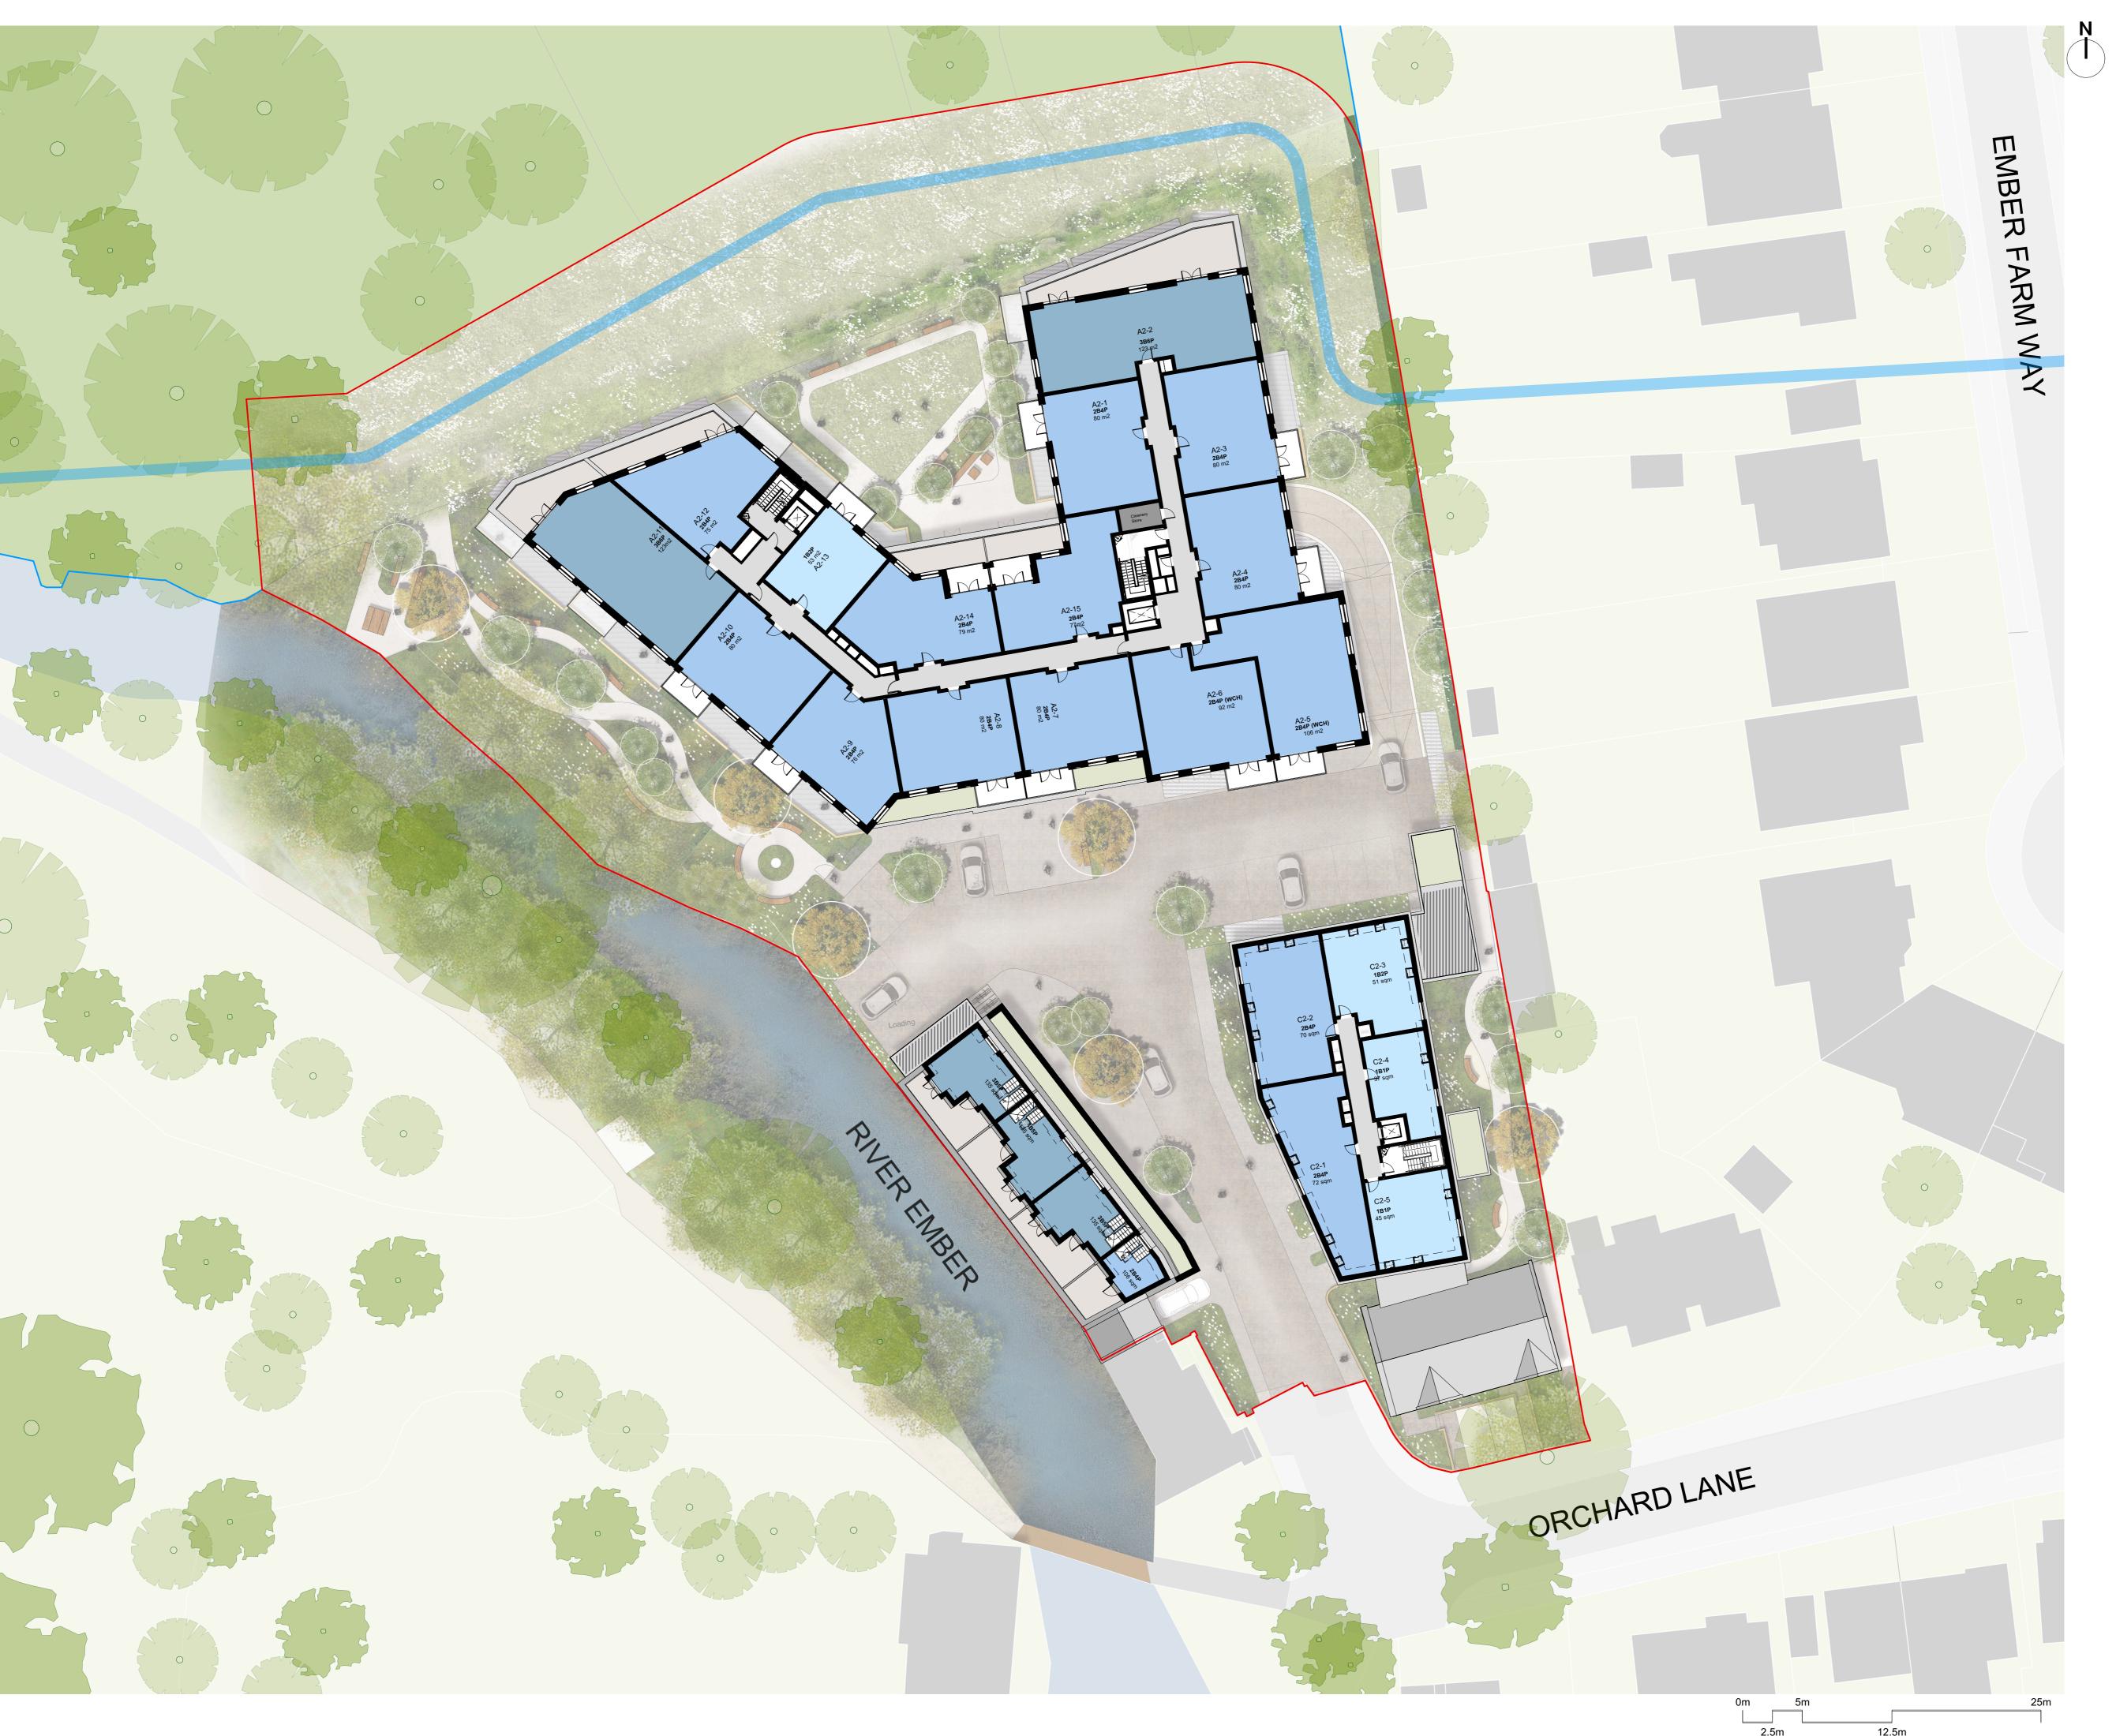

Electronic file reference

A3711 Orchard Lane SHEETS 200 Proposed Plans R3.vwx

17/10/22 AS ES

Rev Revision note Date Drawn Check 23 For Planning

Amenity

Residential Lobby

Back of House

Diverted Thames Water main

## Lifestyle Residences Ltd

A3711 Orchard Lane, **East Molesey** 

Drawing title

## **Proposed Site Wide** Second Floor Plan

Scale @ A1 1:250 17/10/22

Drawing number

A3711-ASA-ZZ-02-DR-A-0212

P23

Proposed status

for Planning

Assael