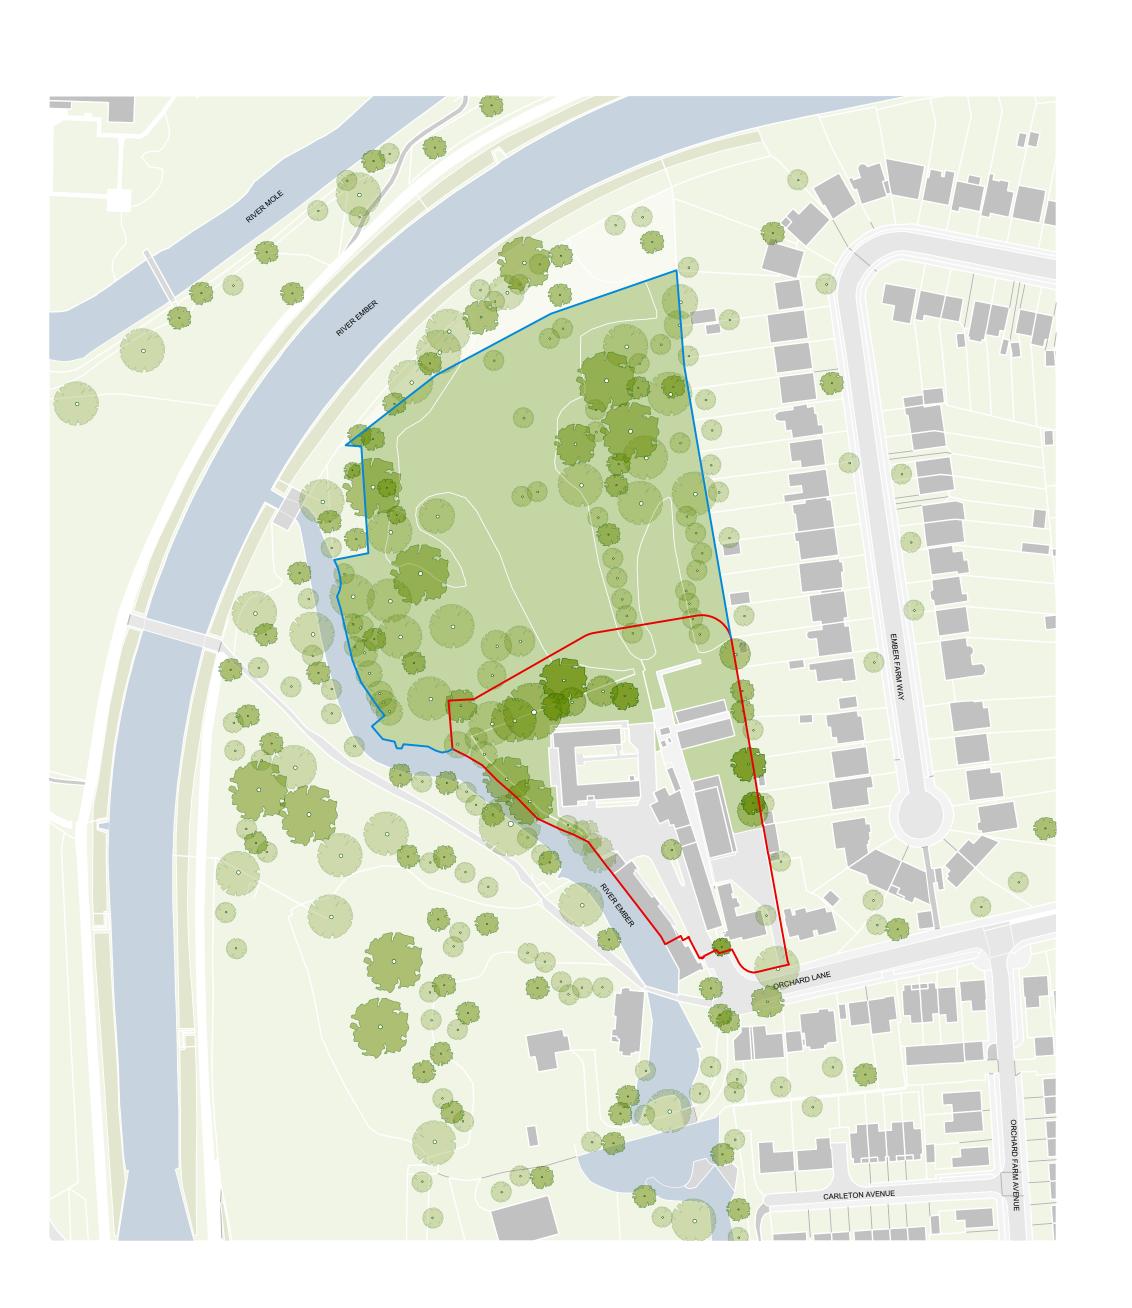

Electronic file reference

A3711 Orchard Lane SHEETS 100 Existing Drawings R4.vwx

Rev Revision note Date Drawn Check 4 For Planning 12/10/22 JG AS

Site application boundary

Other land within applicants ownership

Lifestyle Residences Ltd

A3711 Orchard Lane, **East Molesey** 

Drawing title

Site Location Plan

Scale @ A1

1:1250 12/10/22

Issue date

**P4** 