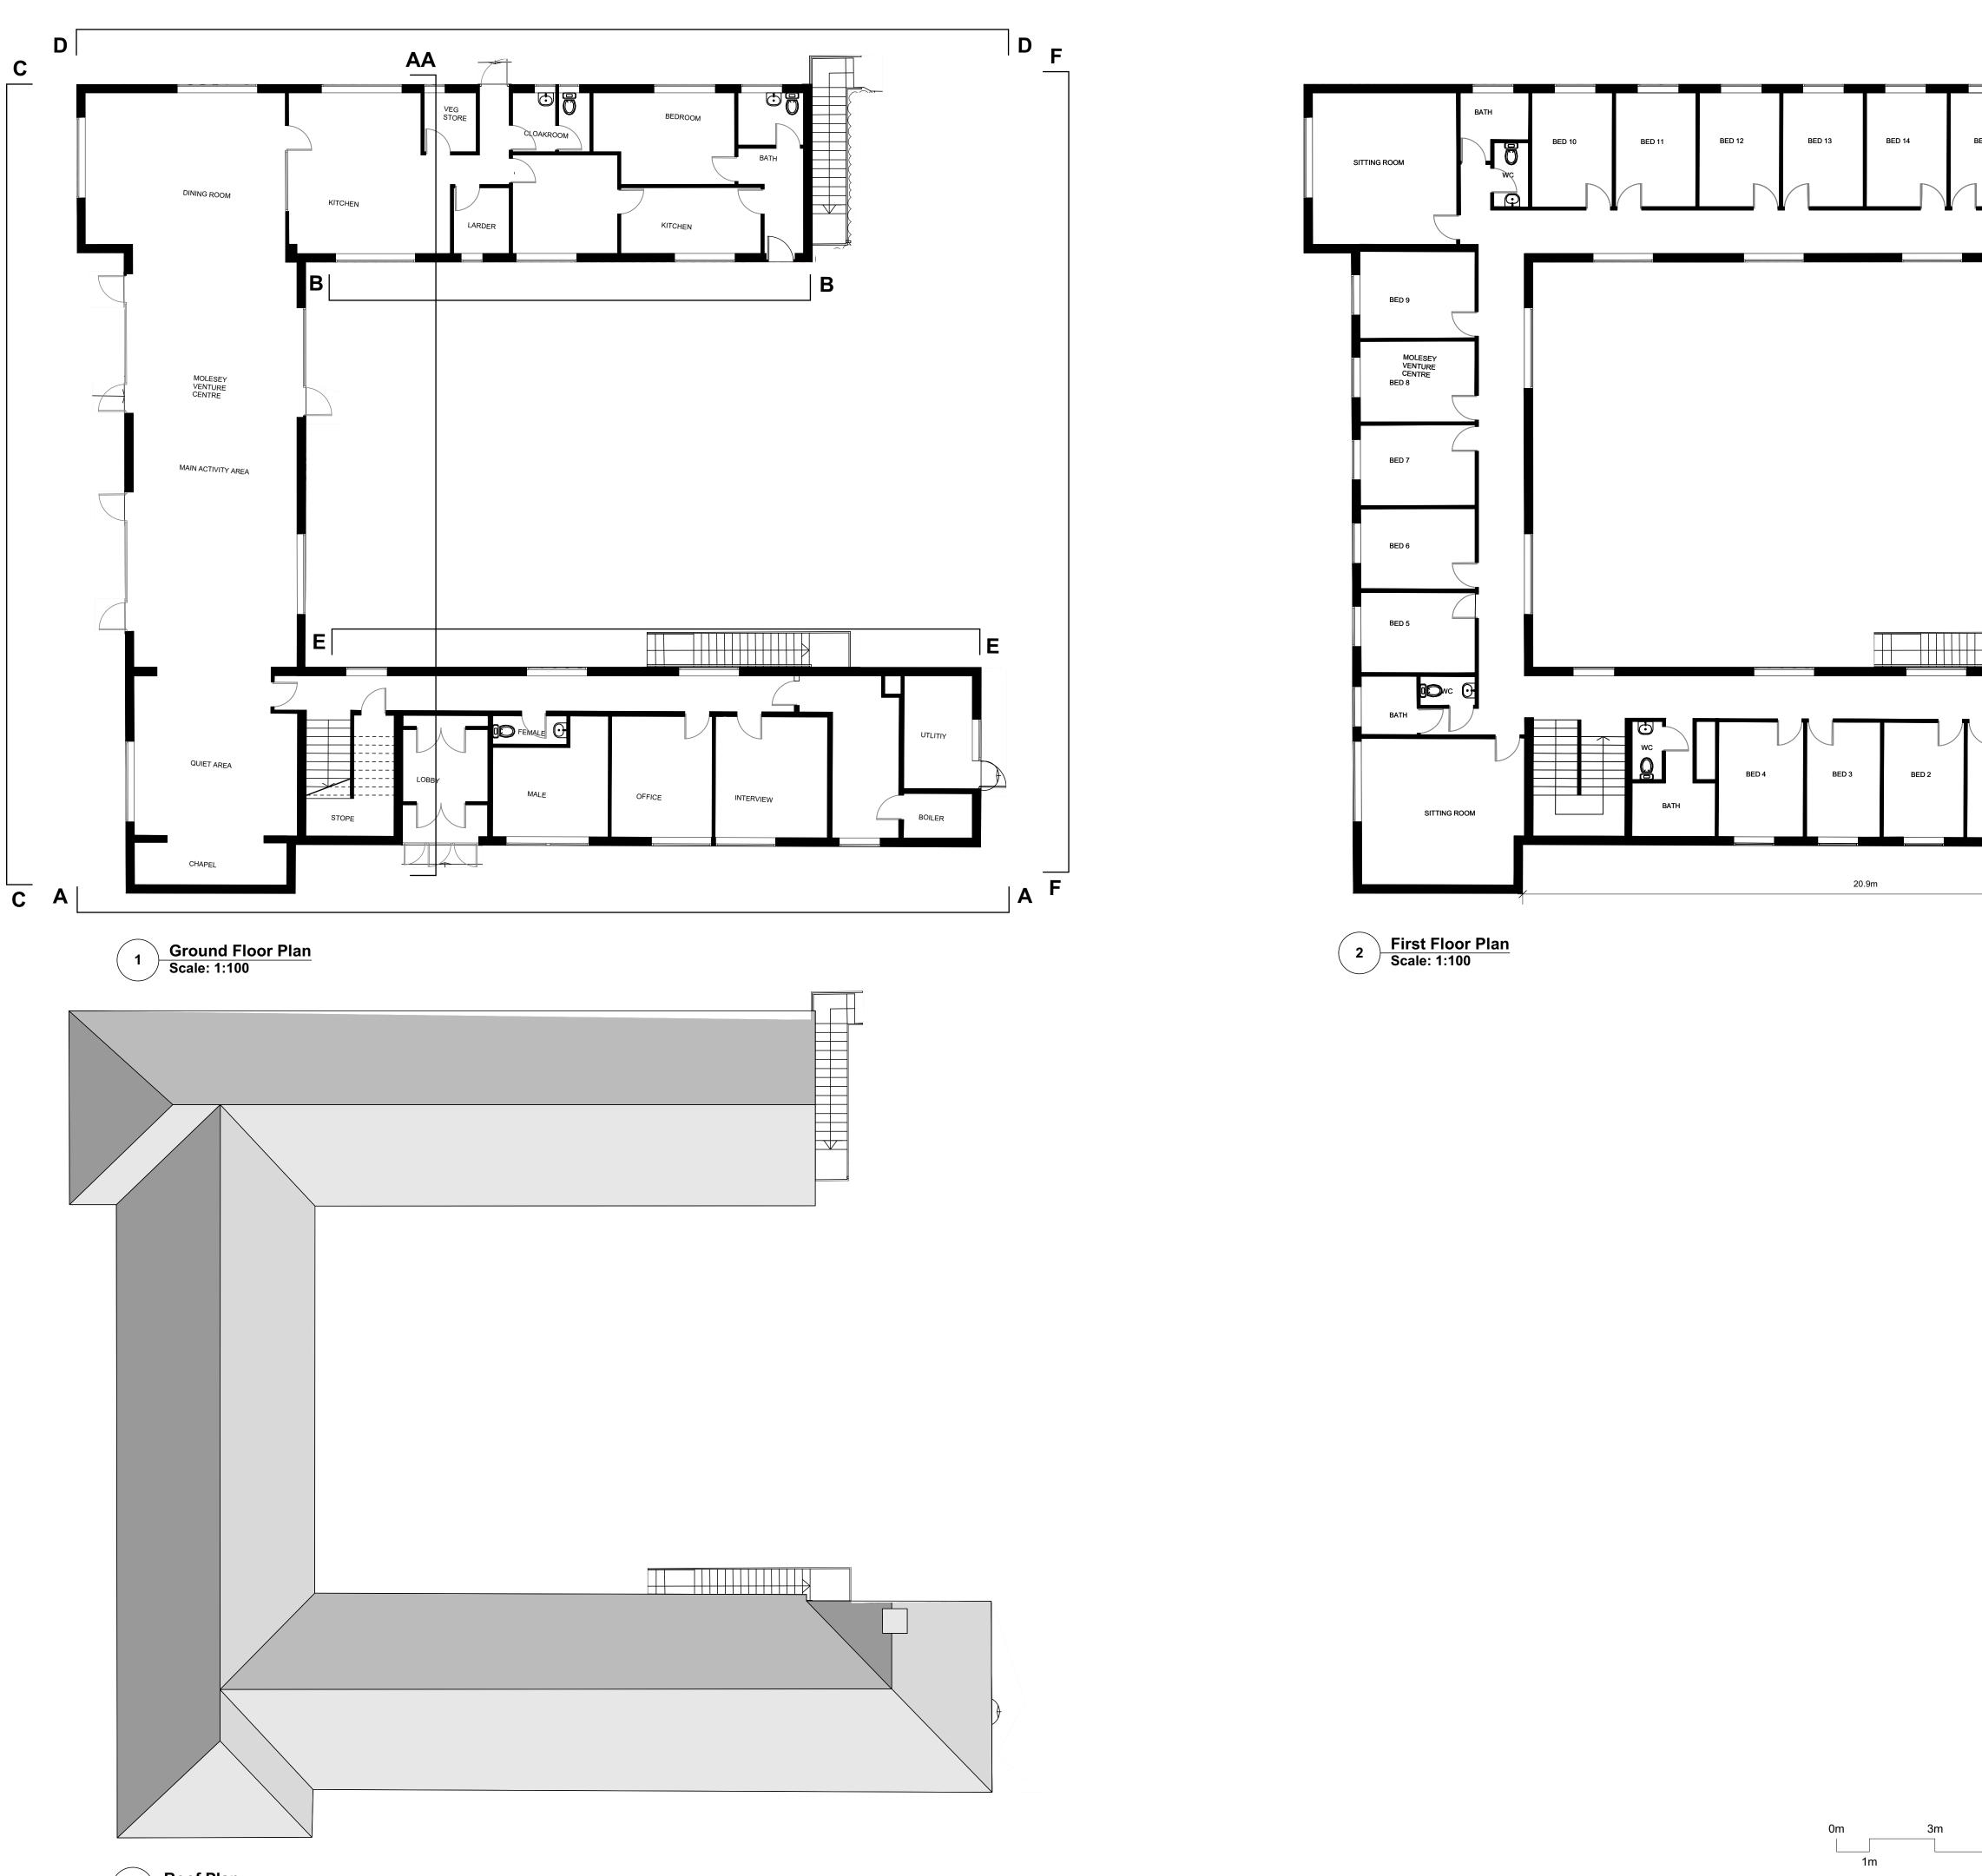

## Project title

| A3711 Orchard Lane,<br>East Molesey  |            |  |  |  |
|--------------------------------------|------------|--|--|--|
| Drawing title                        |            |  |  |  |
| Molesey Venture Co<br>Existing Plans | entre      |  |  |  |
| Scale @ A1                           | Issue date |  |  |  |
| 1:100                                | 12/10/22   |  |  |  |
| Drawing number                       |            |  |  |  |
| A3711-ASA-ZZ-ZZ-I                    | DR-A-0116  |  |  |  |
| Proposed status                      | Revision   |  |  |  |
| for Planning                         | P2         |  |  |  |