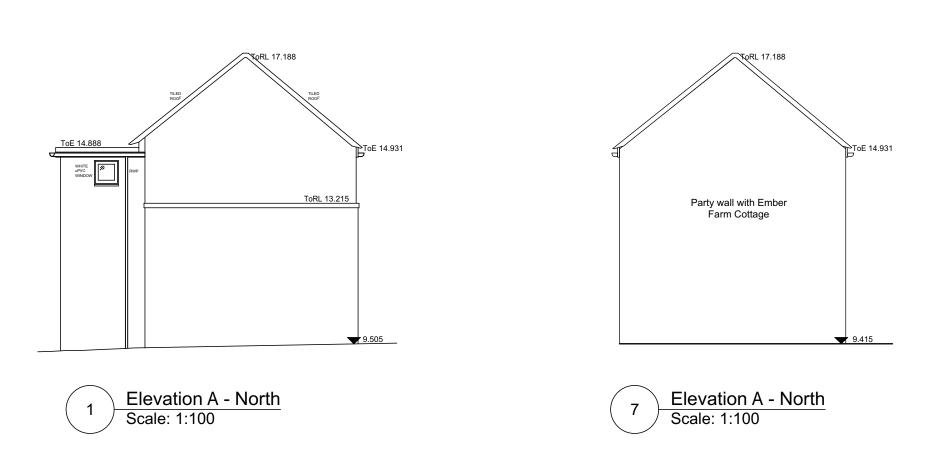

# Newstead House Existing Elevations and Section

1:100 Issue date

Drawing number