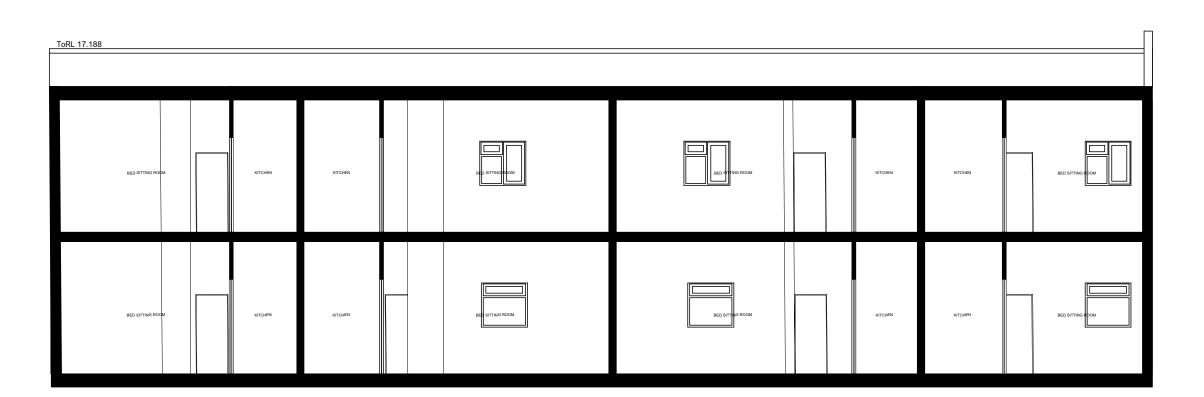

Elevation B - East Scale: 1:100

3 Elevation C - West Scale: 1:100

RIVER EMBER

4 Section AA Scale: 1:100

# Newstead House Existing Elevations and Section

1:100 Issue date

Drawing number