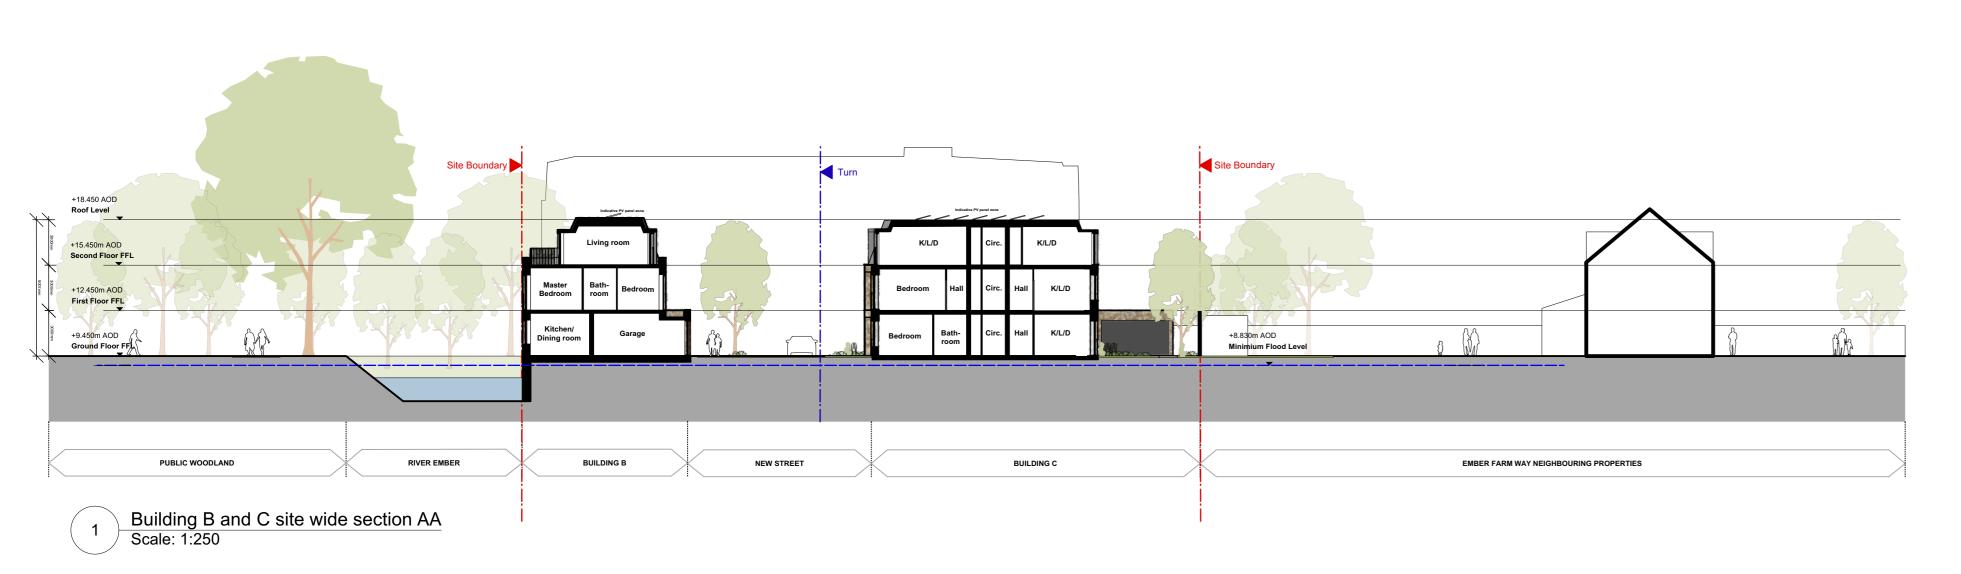

Building A site wide section BB Scale: 1:250

## General notes

This drawing must not be used for land transfer purposes. This drawing must be read in conjunction with all other relevant drawings, specification clauses and current design risk register. Areas are measured and calculated generally in accordance with the Nationally Described Space Standard and/or RICS Property Management, 2nd Edition (2018) and have been calculated in metric units. All setting out, dimensions and levels must be checked on site. Levels refer to Ordnance Datum Newlyn, unless stated otherwise. This drawing must not be used on site unless issued for construction. Refer to Information Plan for definition of drawing status.

Drawing revision prefix (not applied to sketches) : P = Pre-Contract

C = Contract

© A