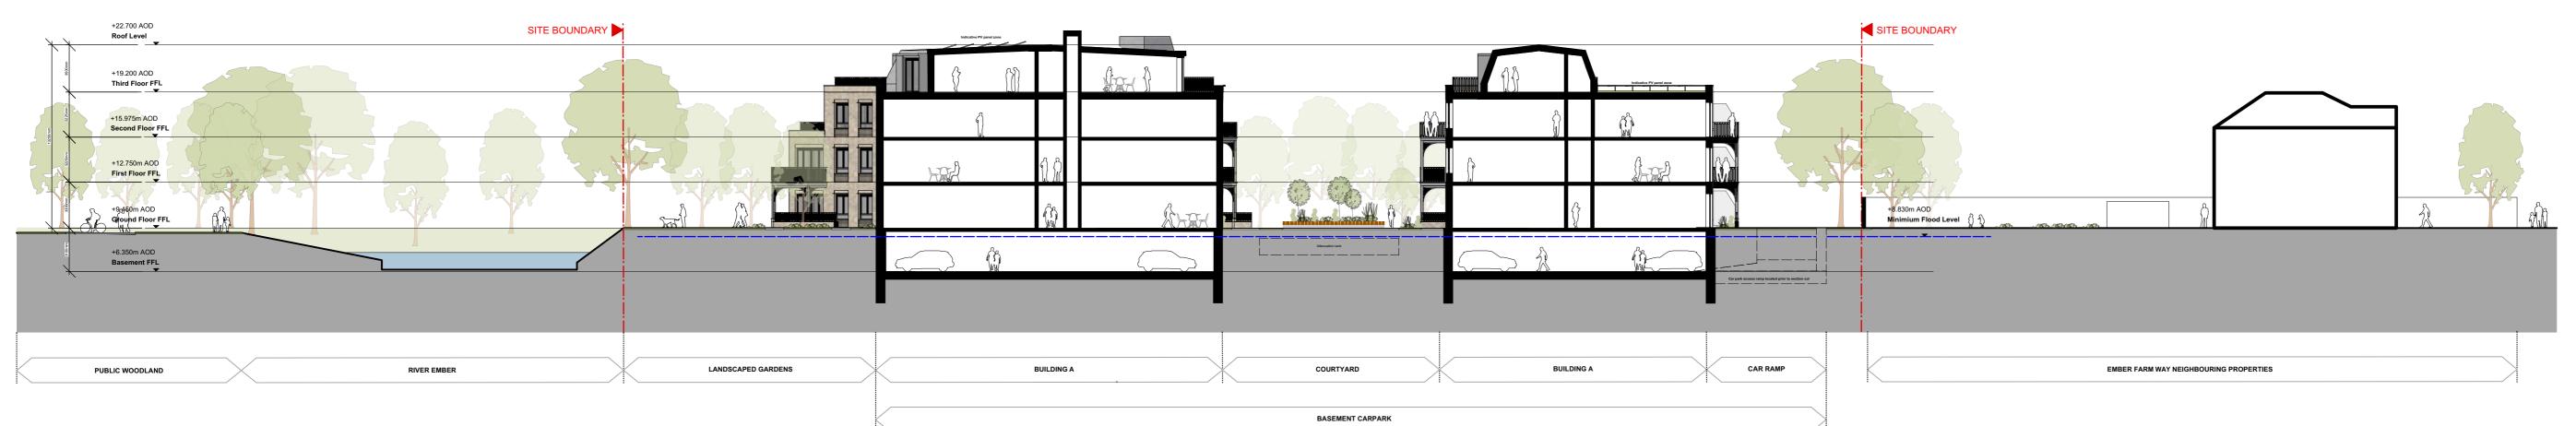

Building A site wide section BB Scale: 1:250

## General notes

This drawing must not be used for land transfer purposes. This drawing must be read in conjunction with all other relevant drawings, specification clauses and current design risk register. Areas are measured and calculated generally in accordance with the Nationally Described Space Standard and/or RICS Property Management, 2nd Edition (2018) and have been calculated in metric units. All setting out, dimensions and levels must be checked on site. Levels refer to Ordnance Datum Newlyn, unless stated otherwise. This drawing must not be used on site unless issued for construction. Refer to Information Plan for definition of drawing status.

Drawing revision prefix (not applied to sketches) : P = Pre-Contract

C = Contract

© Ass