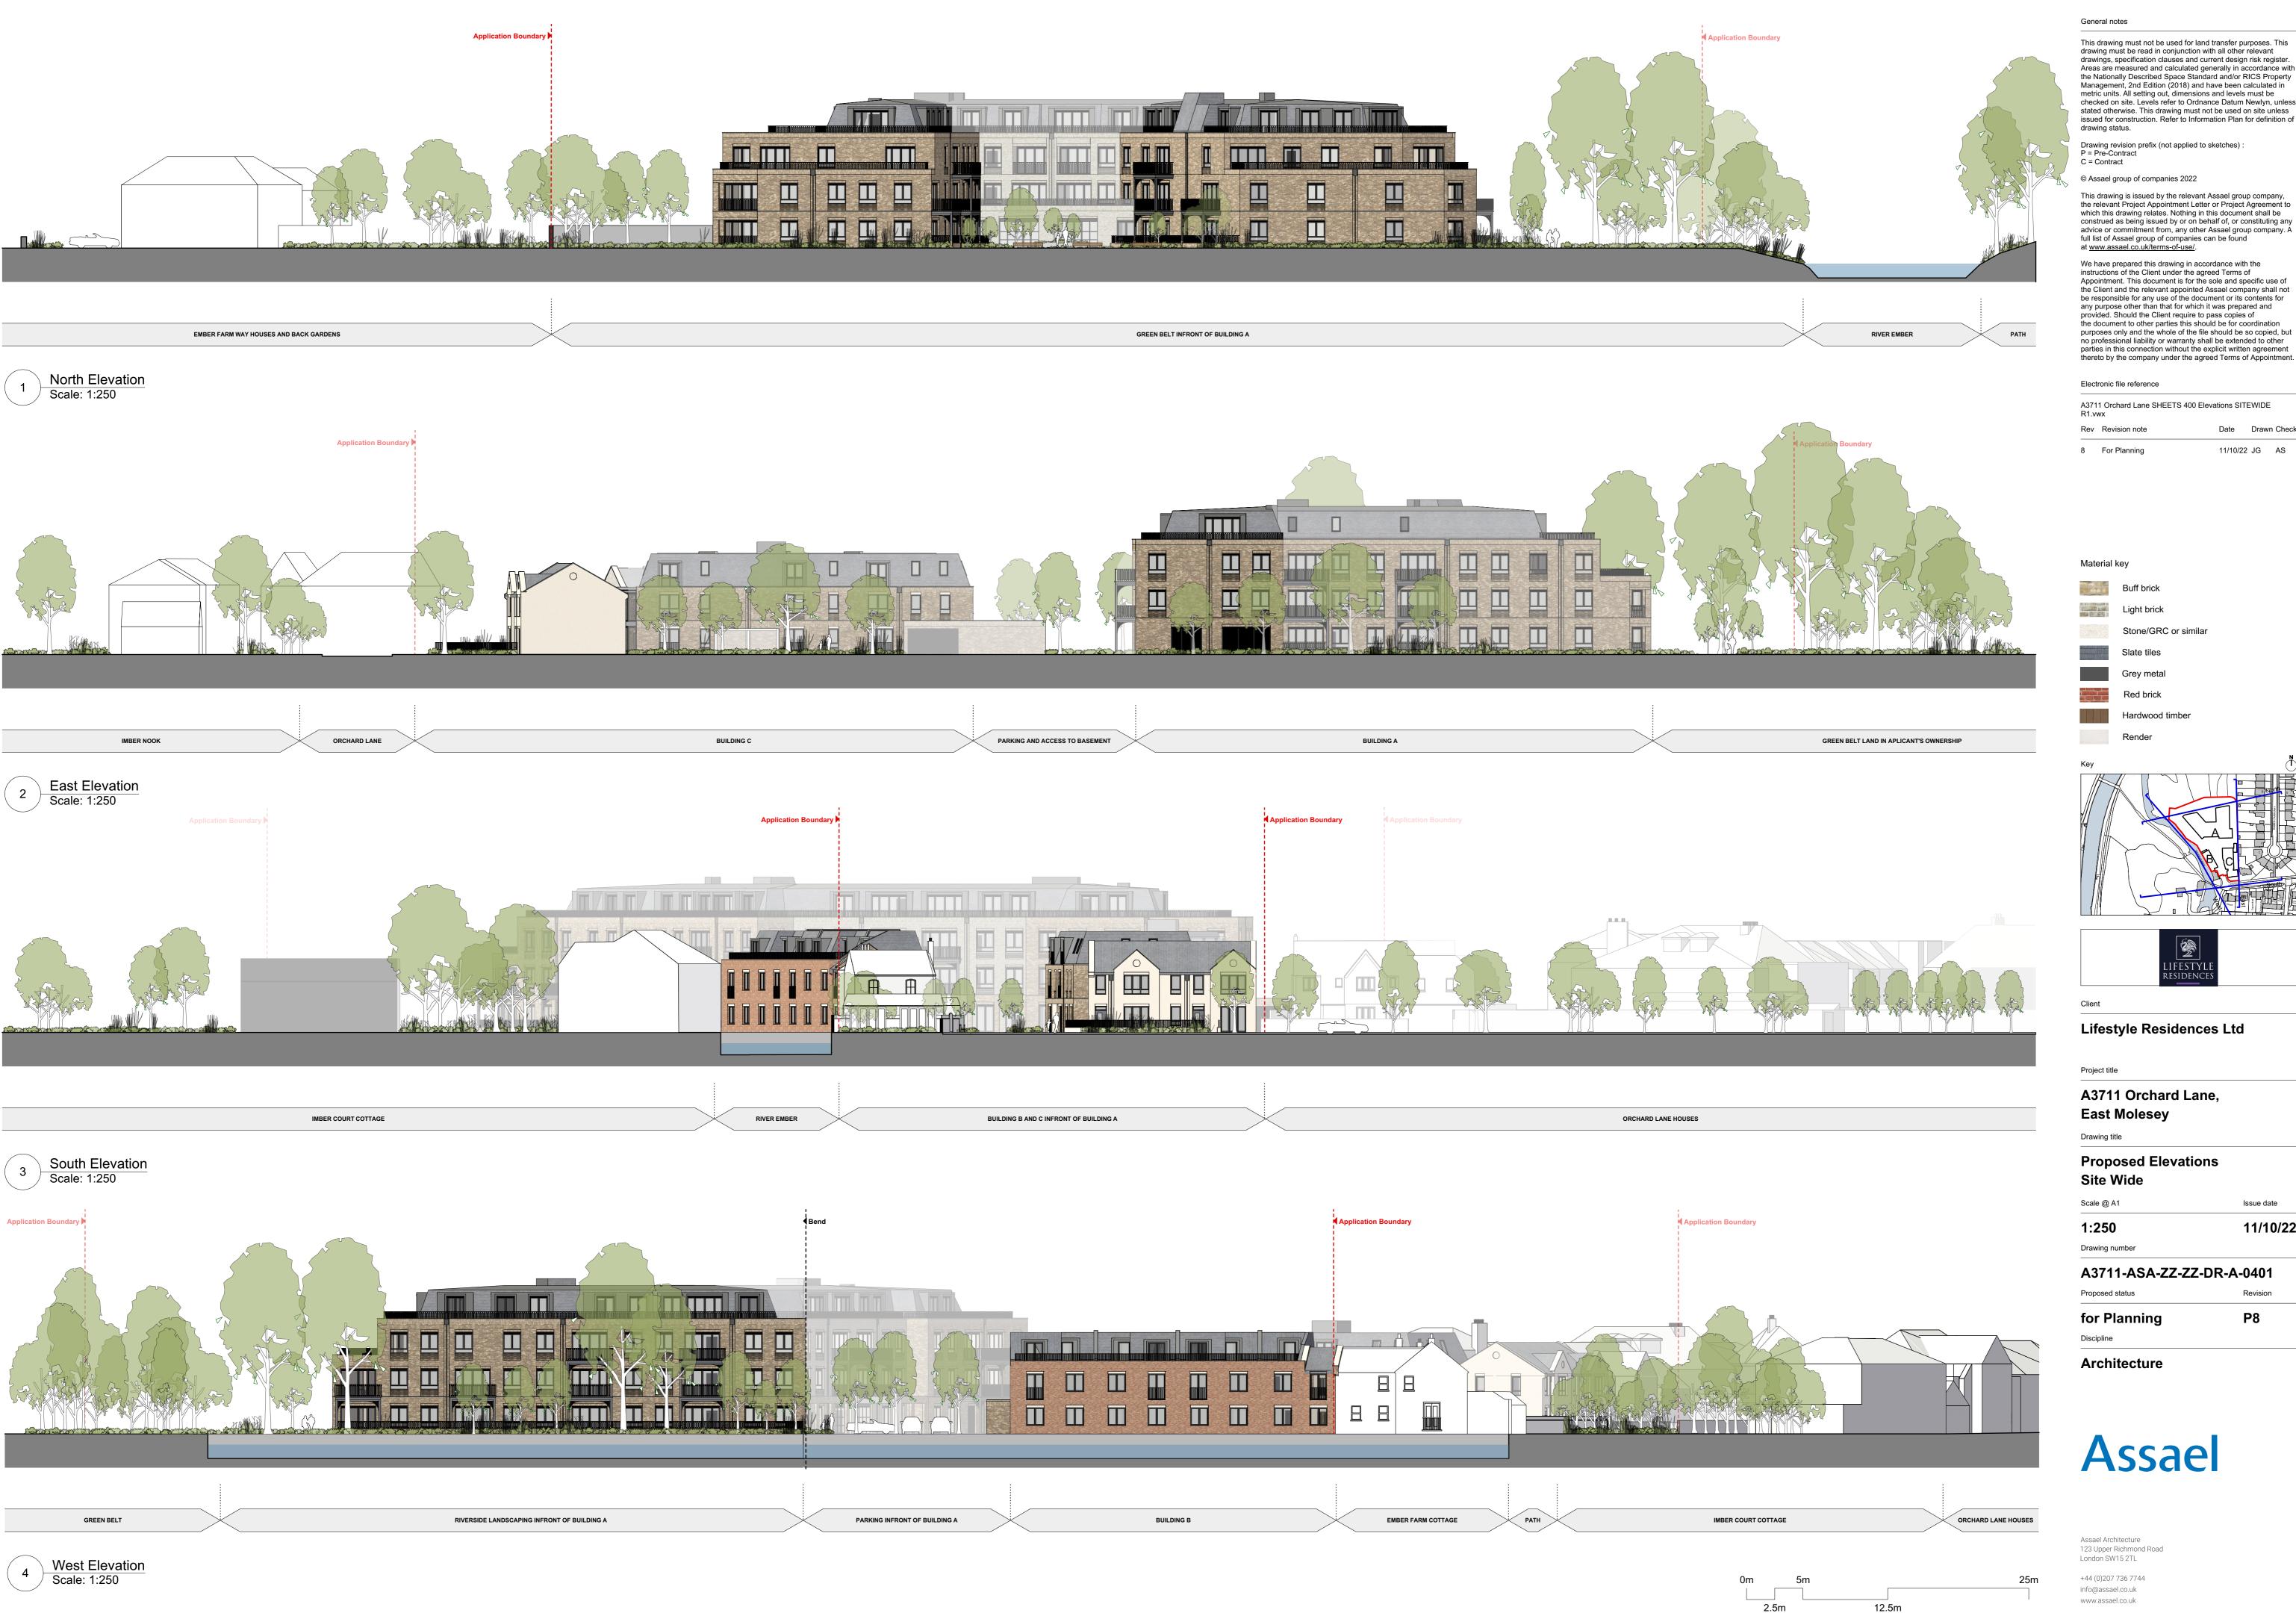

Electronic file reference

A3711 Orchard Lane SHEETS 400 Elevations SITEWIDE

Rev Revision note Date Drawn Check 8 For Planning 11/10/22 JG AS

Material key

Light brick

Stone/GRC or similar

Hardwood timber Render

Lifestyle Residences Ltd

Project title

A3711 Orchard Lane, **East Molesey** 

Drawing title

**Proposed Elevations** Site Wide

Issue date

11/10/22 Drawing number

A3711-ASA-ZZ-ZZ-DR-A-0401

Proposed status

P8

for Planning

Discipline

**Architecture** 

**Assael** 

Assael Architecture 123 Upper Richmond Road London SW15 2TL