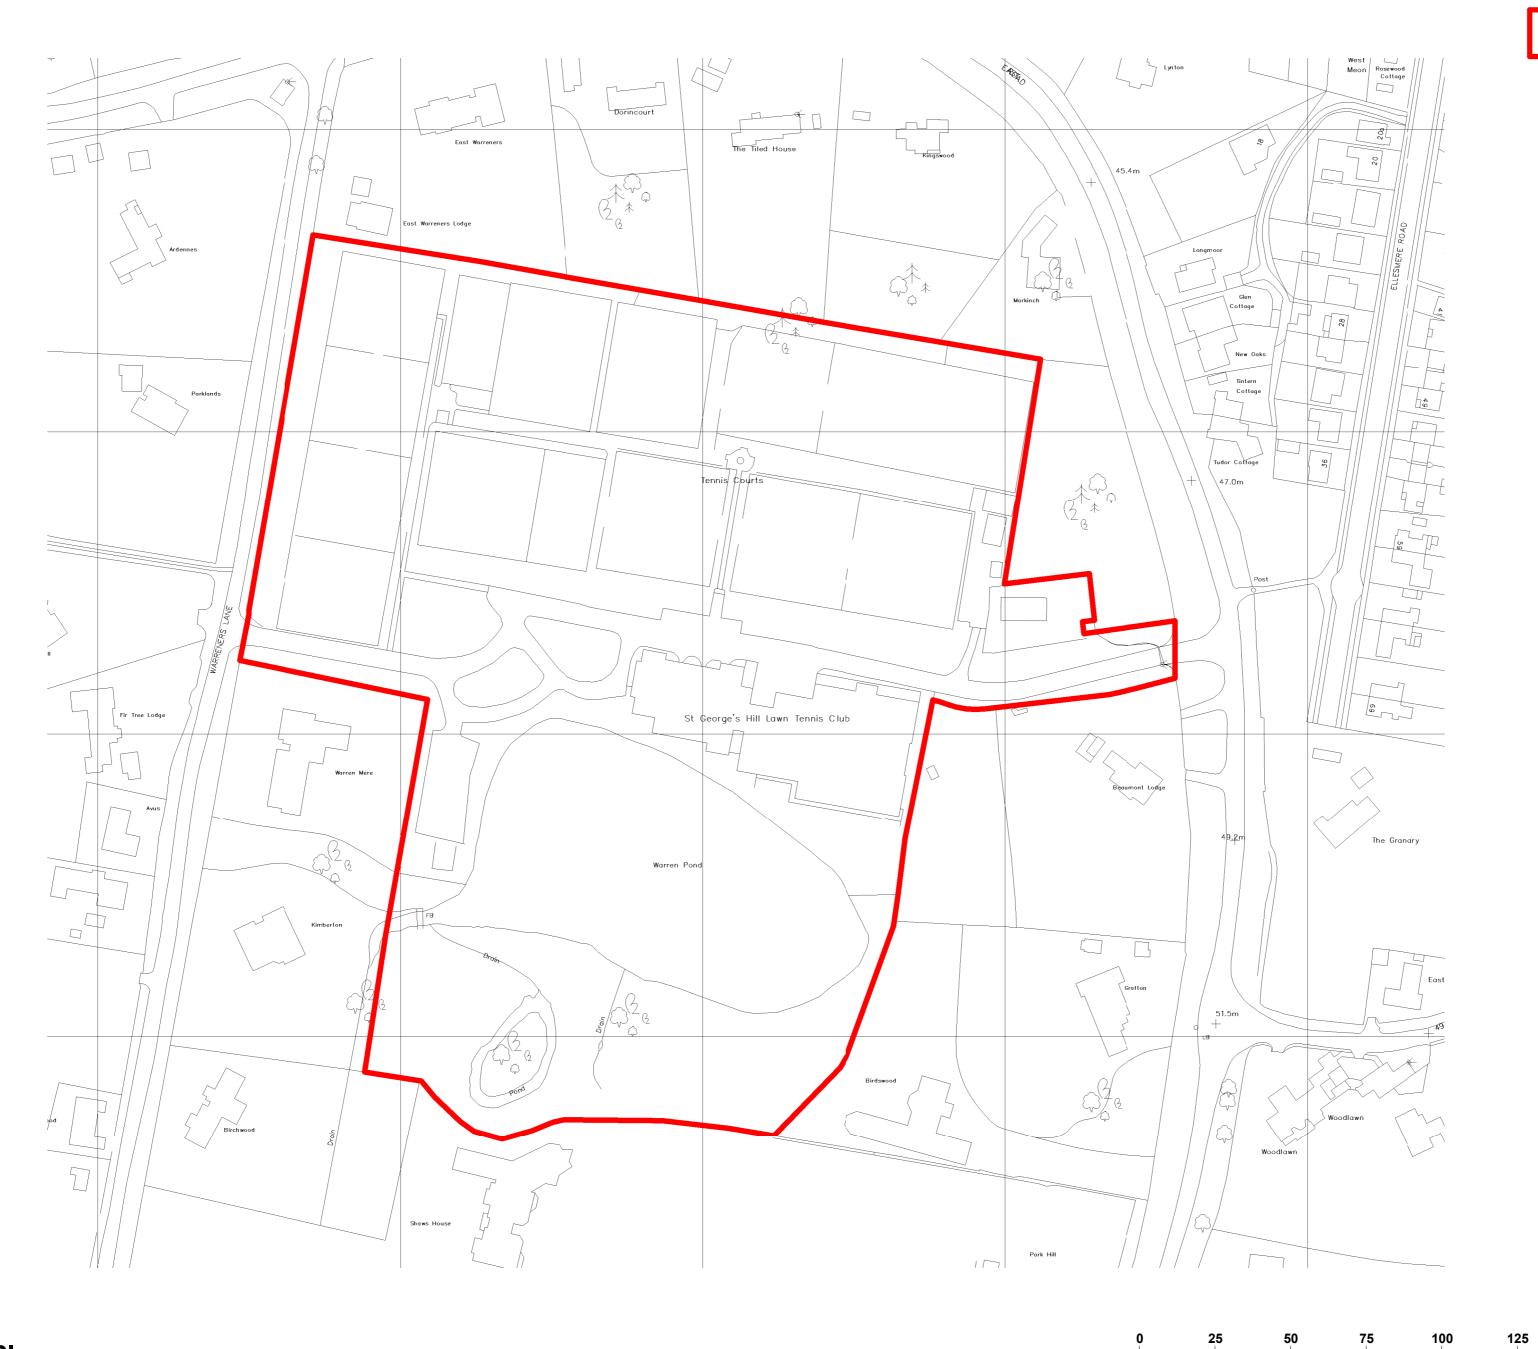

1:1250

m

**Location Plan** 1 : 1250

Application boundary Total area - 57,121m² 14.11 Acres 

| P02 | 07.03.23 | Issued for Planning | VG | JM  |
|-----|----------|---------------------|----|-----|
| P01 | 07.07.22 | SGHRA Submission    |    | JM  |
| Rev | Date     | Description         | Ву | Chk |