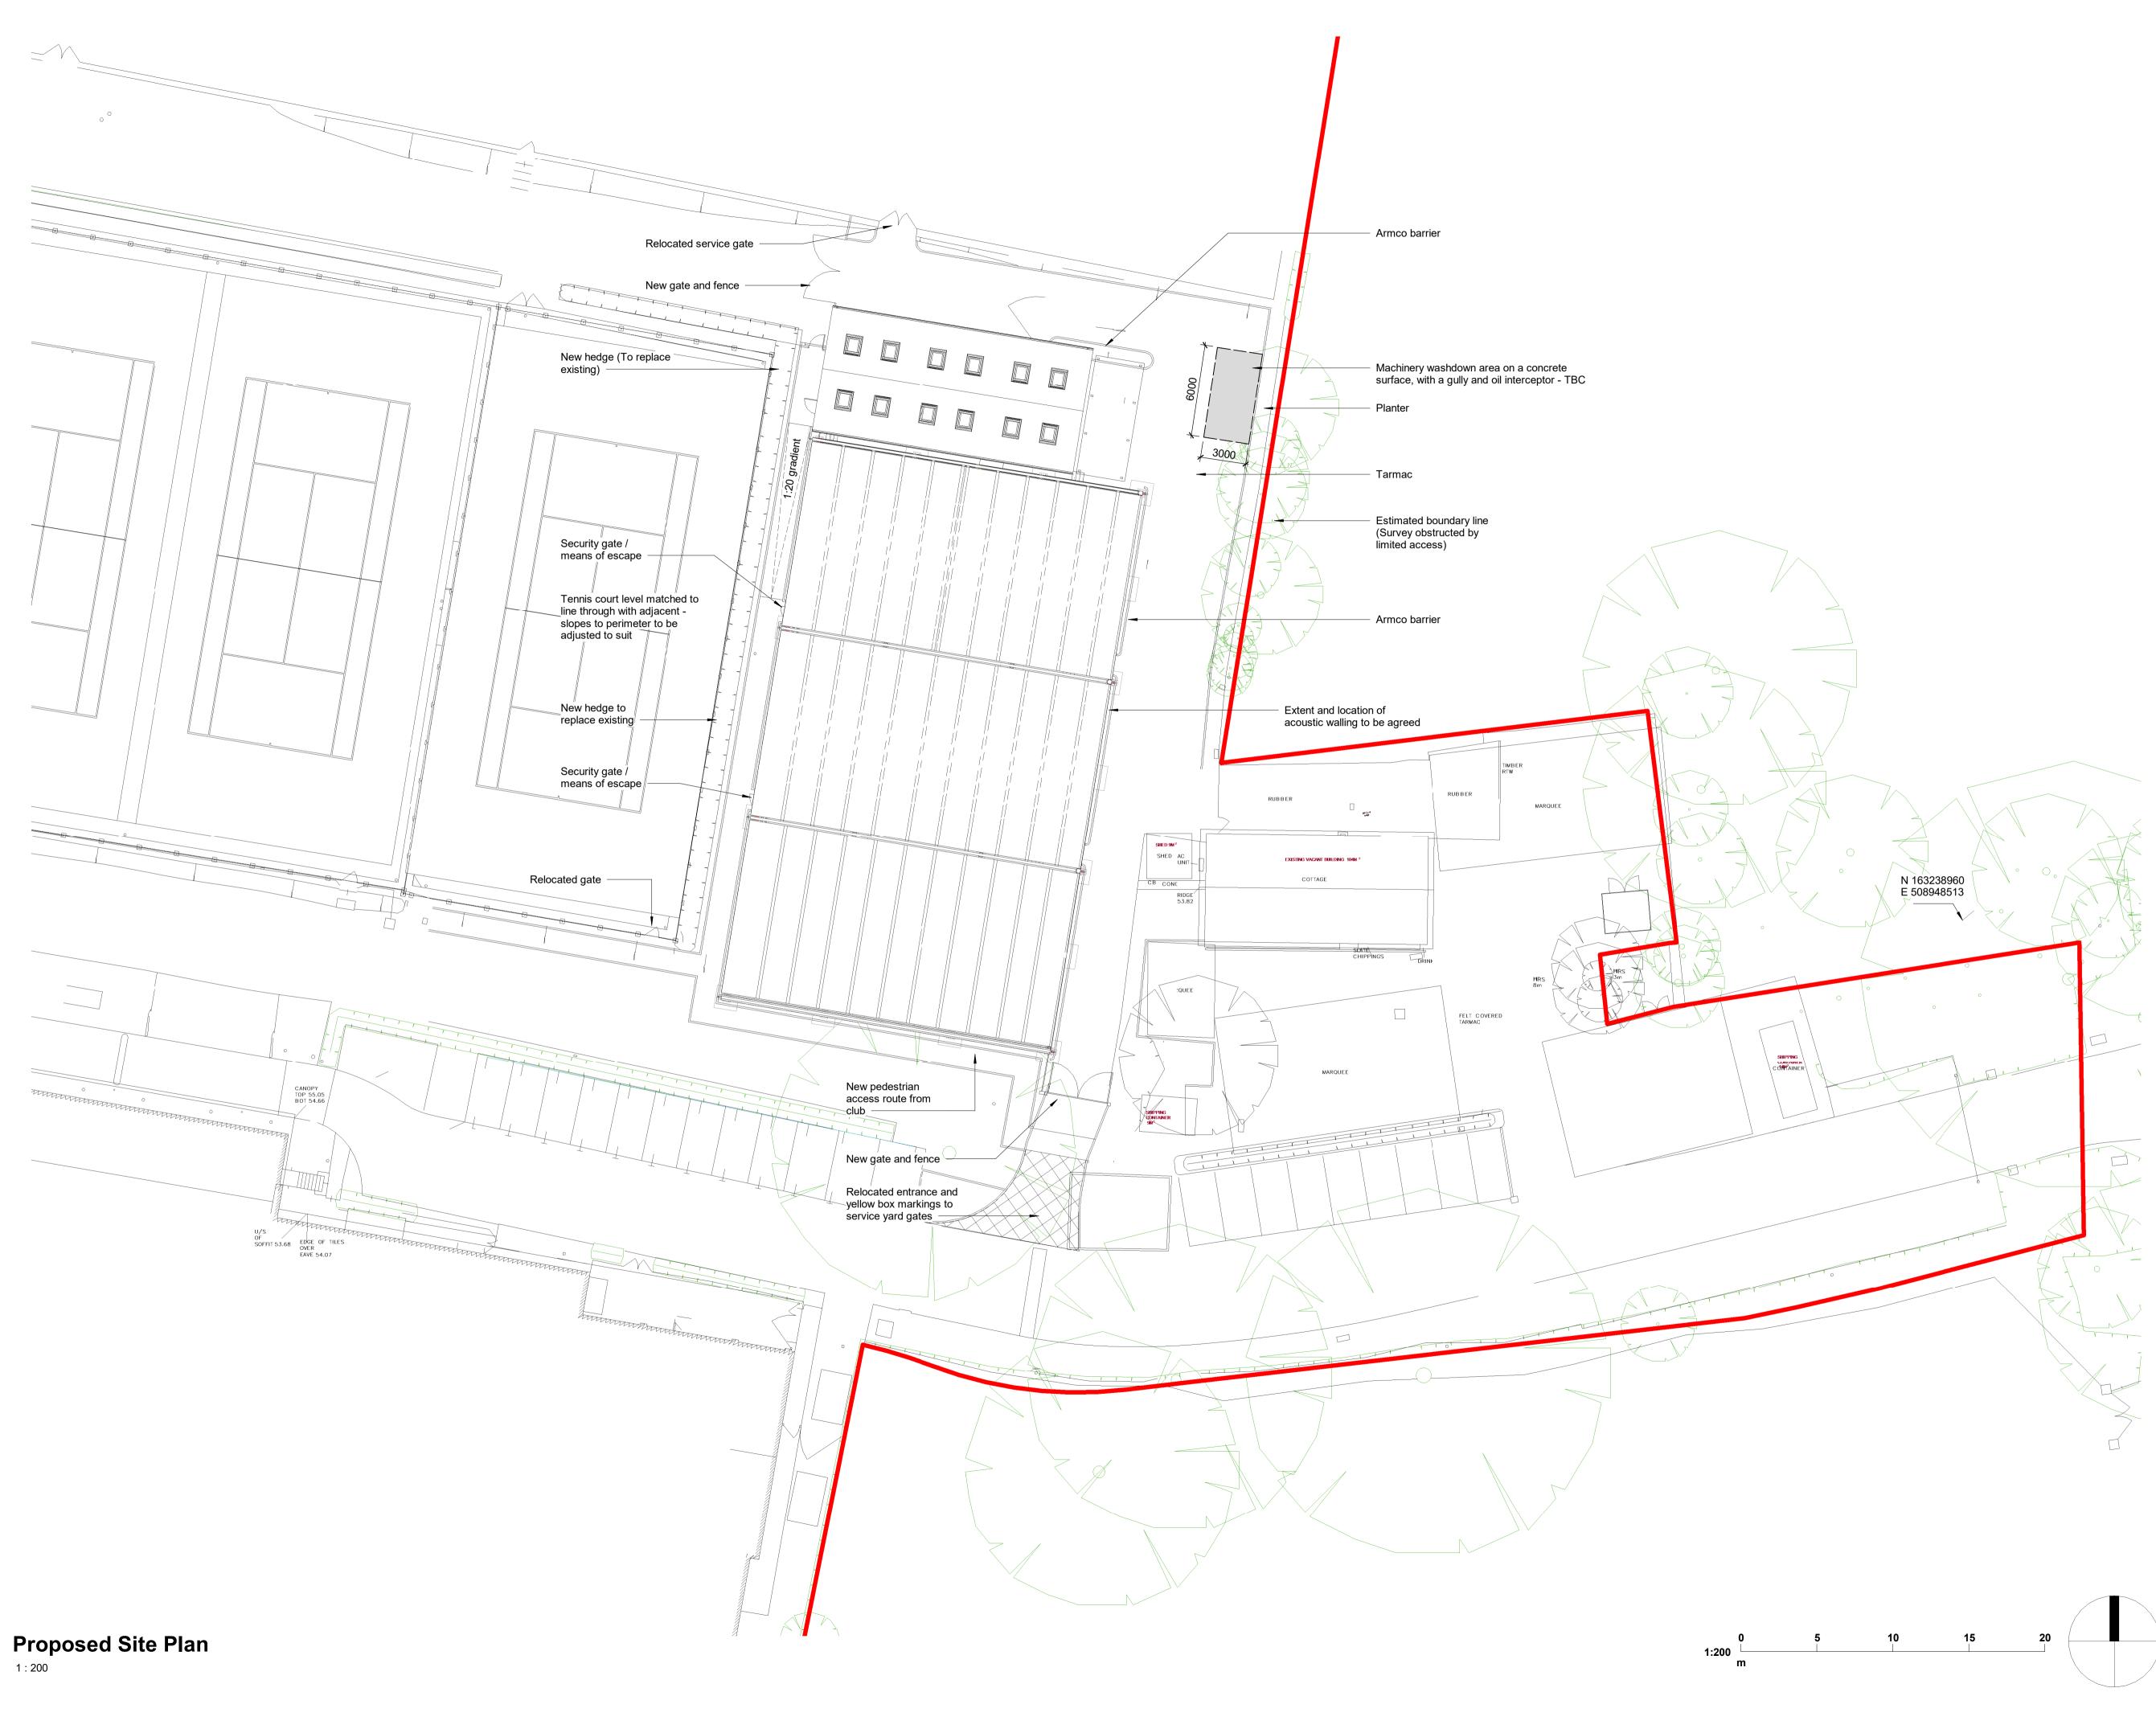

| DB3                                                                  |                                                  |              |               |               |
|----------------------------------------------------------------------|--------------------------------------------------|--------------|---------------|---------------|
|                                                                      | <b>LEE</b><br>10 South Parade,<br>113 244 2931 v | Leeds, LS1   |               |               |
| <sup>CLIENT</sup><br>ST. GEORGE                                      | 'S HILL LAWN                                     | TENNIS       | CLUB          |               |
| PROJECT<br>PADEL COU                                                 | RT ENCLOSUR                                      | E            |               |               |
| TITLE<br>PROPOSED                                                    | SITE PLAN - P                                    | ADEL CO      | URT           |               |
| CREATION DATE<br>06/24/22                                            | SCALE @ A1<br>1:200                              | DRN<br>GL    | СНК<br>ЈМ     | STATUS<br>S0  |
| SHEET NO.                                                            |                                                  |              |               | REVISION      |
| PROJECT NO ORIGI<br>© COPYRIGHT: ALL RIGH<br>THIS DRAWING MUST BE RI | - SO1 - ZZ - DE                                  | YPE ROLE NUI | MBER          | P04           |
|                                                                      | ATION MUST NOT BE USED FOR                       |              | ILESS EXPRESS | LY ISSUED FOR |
|                                                                      |                                                  |              |               |               |