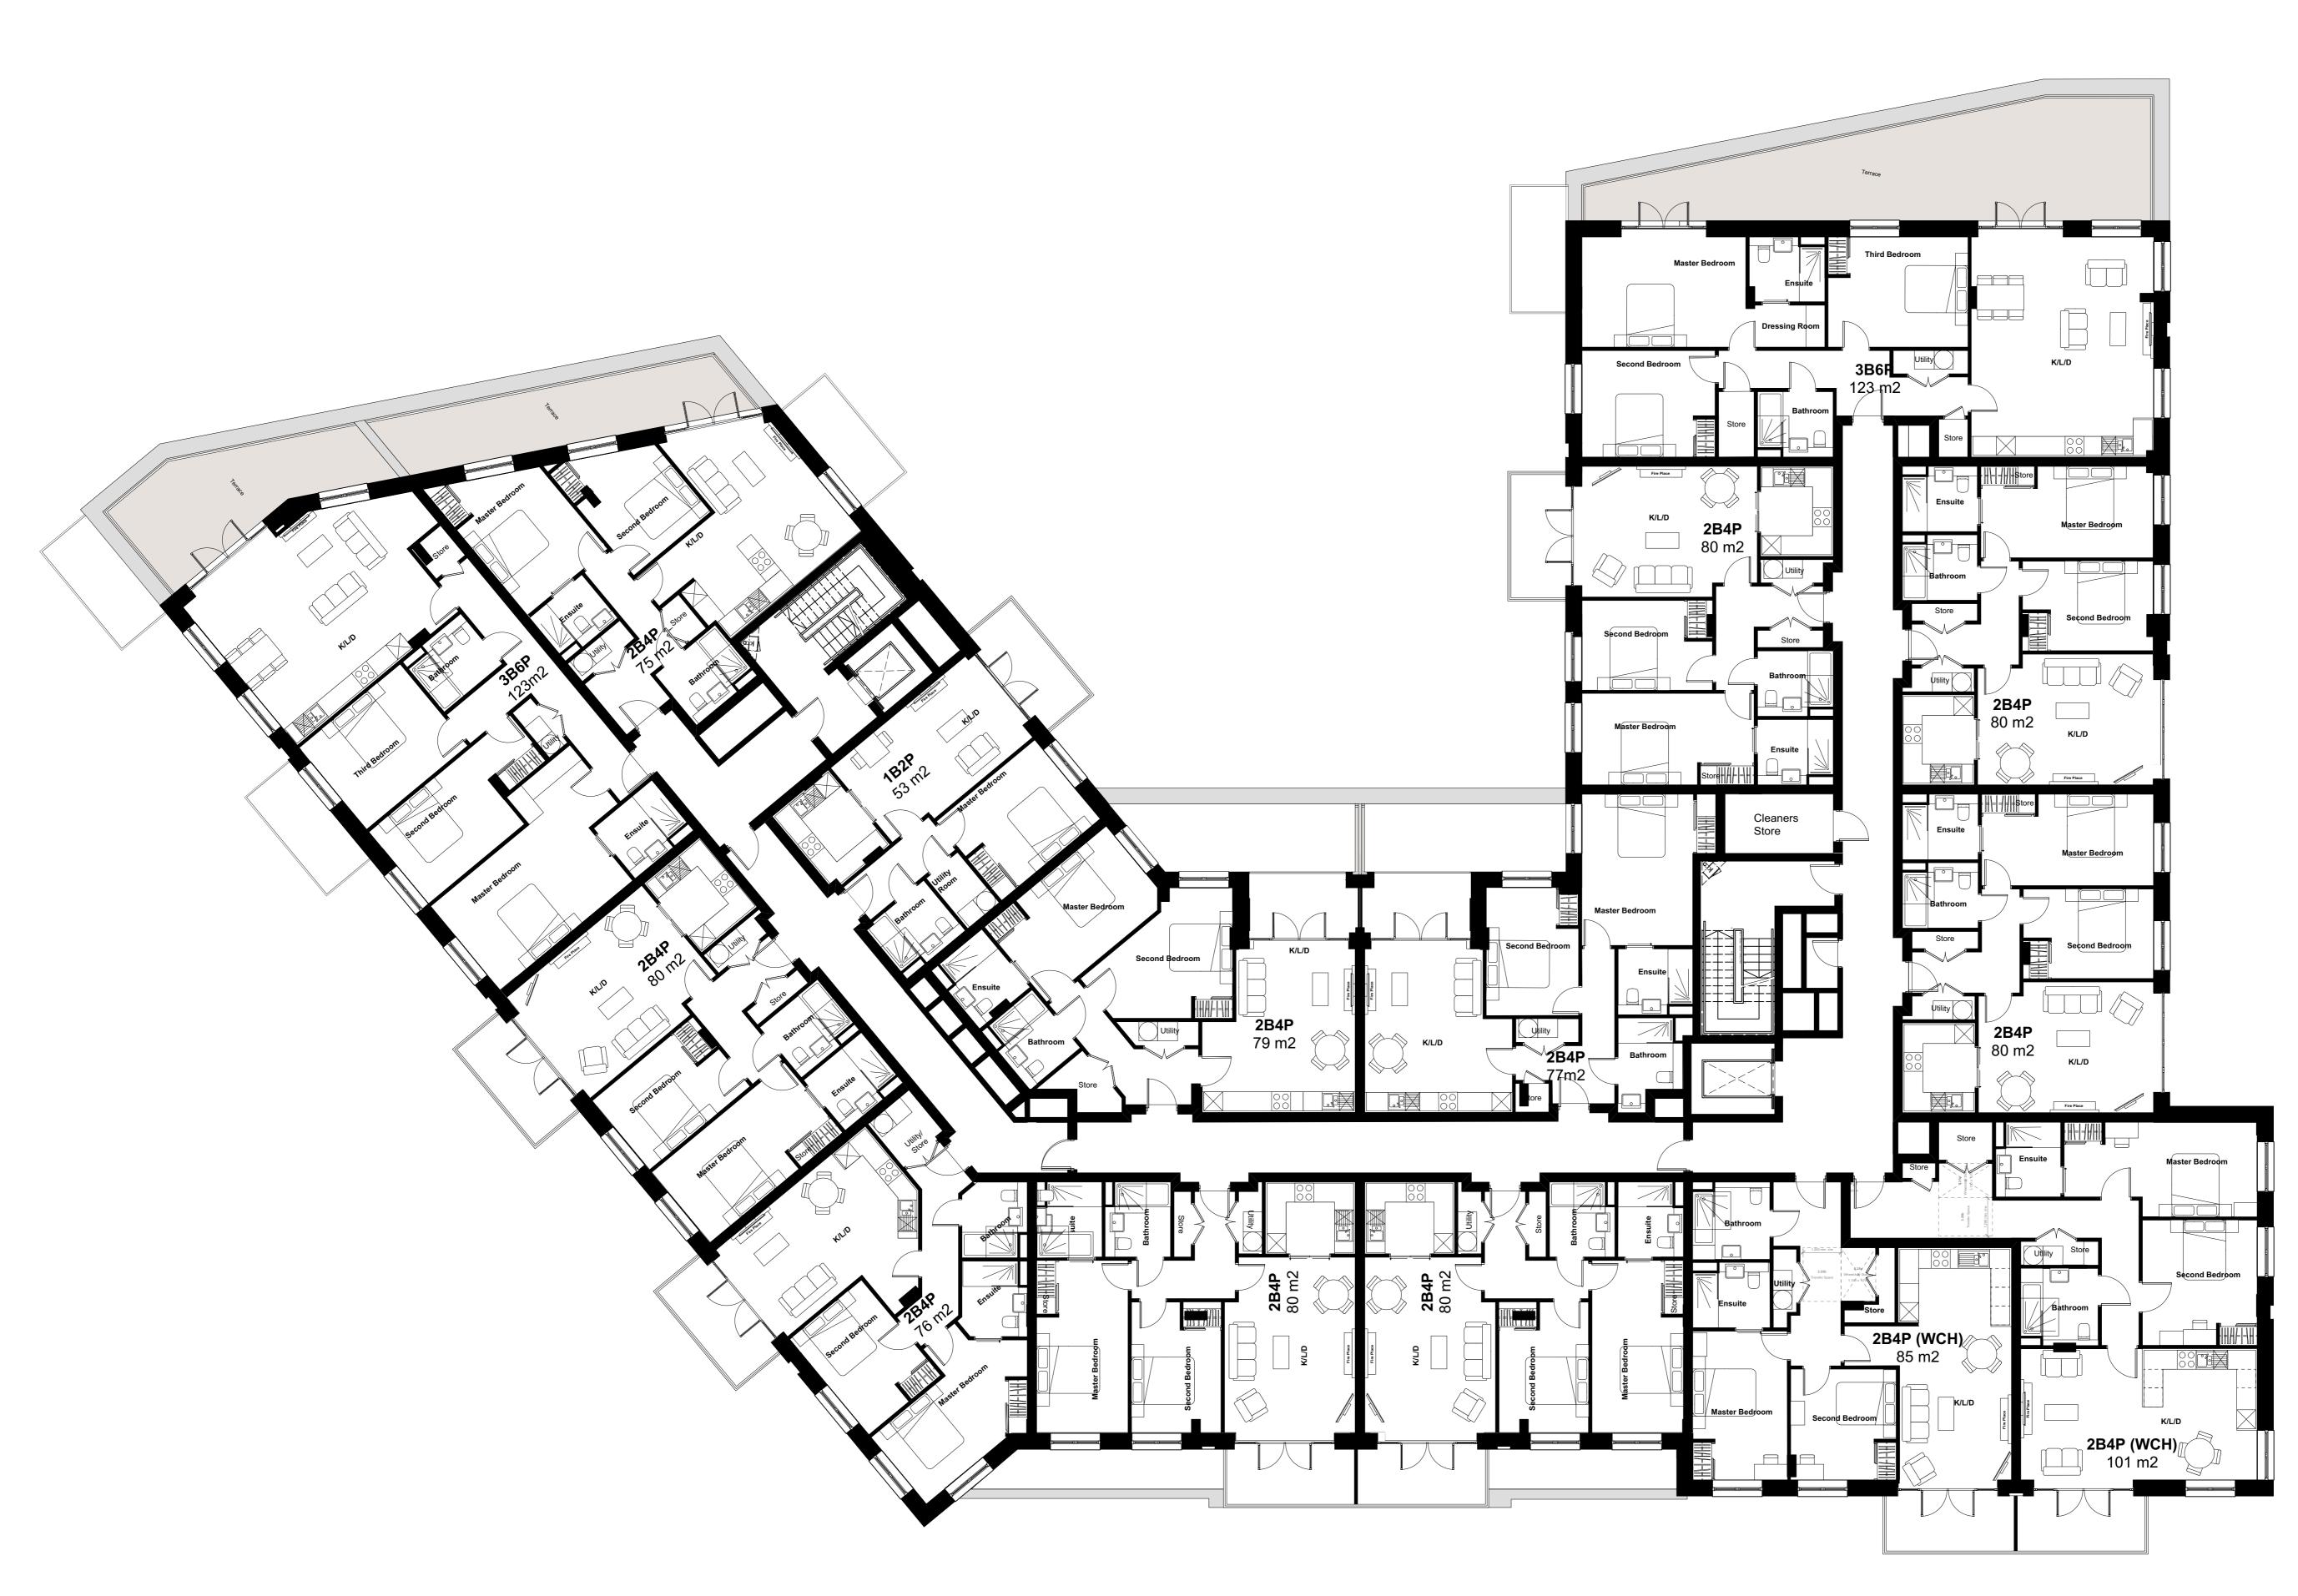

1 Building A - Second Floor Scale: 1:100

> 0m \_\_\_\_\_\_ 1m

General notes

This drawing must not be used for land transfer purposes. This drawing must be read in conjunction with all other relevant drawings, specifications and schedules. Residential 'NIA' is measured and calculated generally in accordance with the description of 'Gross Internal Area' within paragraph 8 of the Nationally Described Space Standard (May 2016). Residential 'GIA' and 'GEA' are measured and calculated generally in accordance with the description of 'IPMS 2 - Residential and 'IPMS 1' respectively within RICS 'Property Measurement', 2nd Edition (January 2018). Non-residential 'GIA' and 'GEA' are measured and calculated generally in accordance with the description of 'IPMS 1' respectively within RICS 'Property Measurement', 2nd Edition (January 2018). All areas have been calculated in metric units. All setting out must be checked on site. Levels refer to Ordnance Datum Newlyn, unless stated otherwise. This drawing must not be used on site unless issued for construction. Refer to Information Plan for status definitions.