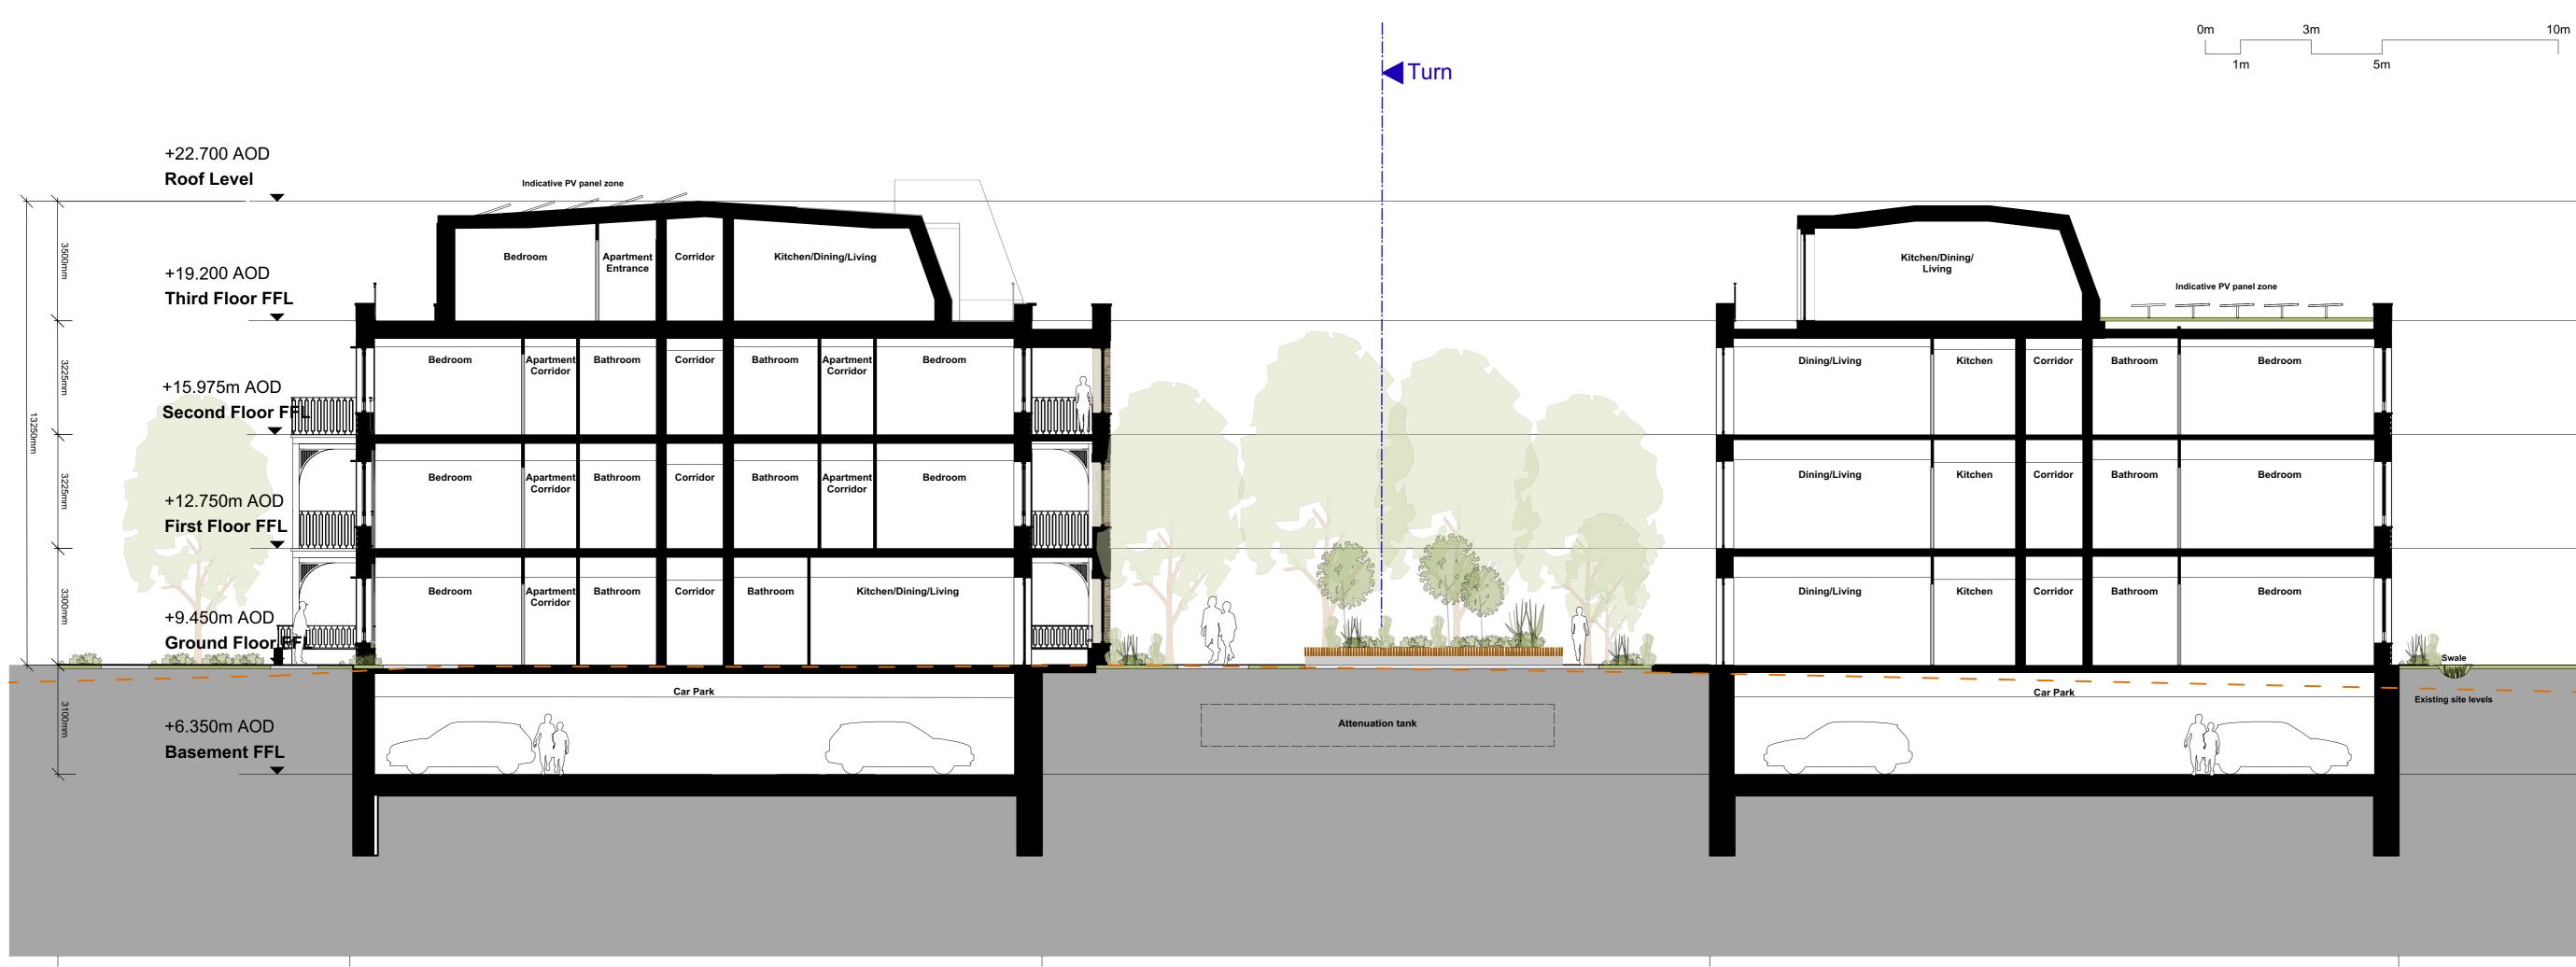

Building A Section BB Scale: 1:100

12

COURTYARD

**BUILDING A** 

General notes

This drawing must not be used for land transfer purposes. This drawing must be read in conjunction with all other relevant drawings, specifications and schedules. Residential 'NIA' is measured and calculated generally in accordance with the description of 'Gross Internal Area' within paragraph 8 of the Nationally Described Space Standard (May 2016). Residential 'GIA' and 'GEA' are measured and calculated generally in accordance with the description of 'IPMS 2 - Residential' and 'IPMS 1' respectively within RICS 'Property Measurement', 2nd Edition (January 2018). Non-residential 'GIA' and 'GEA' are measured and calculated generally in accordance with the description of 'IPMS 2 - Offices' and 'IPMS 1' respectively within RICS 'Property Measurement', 2nd Edition (January 2018). All areas have been calculated in metric units. All setting out must be checked on site. Levels refer to Ordnance Datum Newlyn, unless stated otherwise. This drawing must not be used on site unless issued for construction. Refer to Information Plan for status definitions.

## Proposed Building A Section BB

| Scale @ A1                | Issue date |  |  |  |  |
|---------------------------|------------|--|--|--|--|
| 1:100                     | 05/05/23   |  |  |  |  |
| Drawing number            |            |  |  |  |  |
| A3711-ASA-BA-ZZ-DR-A-0303 |            |  |  |  |  |
| Proposed status           | Revision   |  |  |  |  |