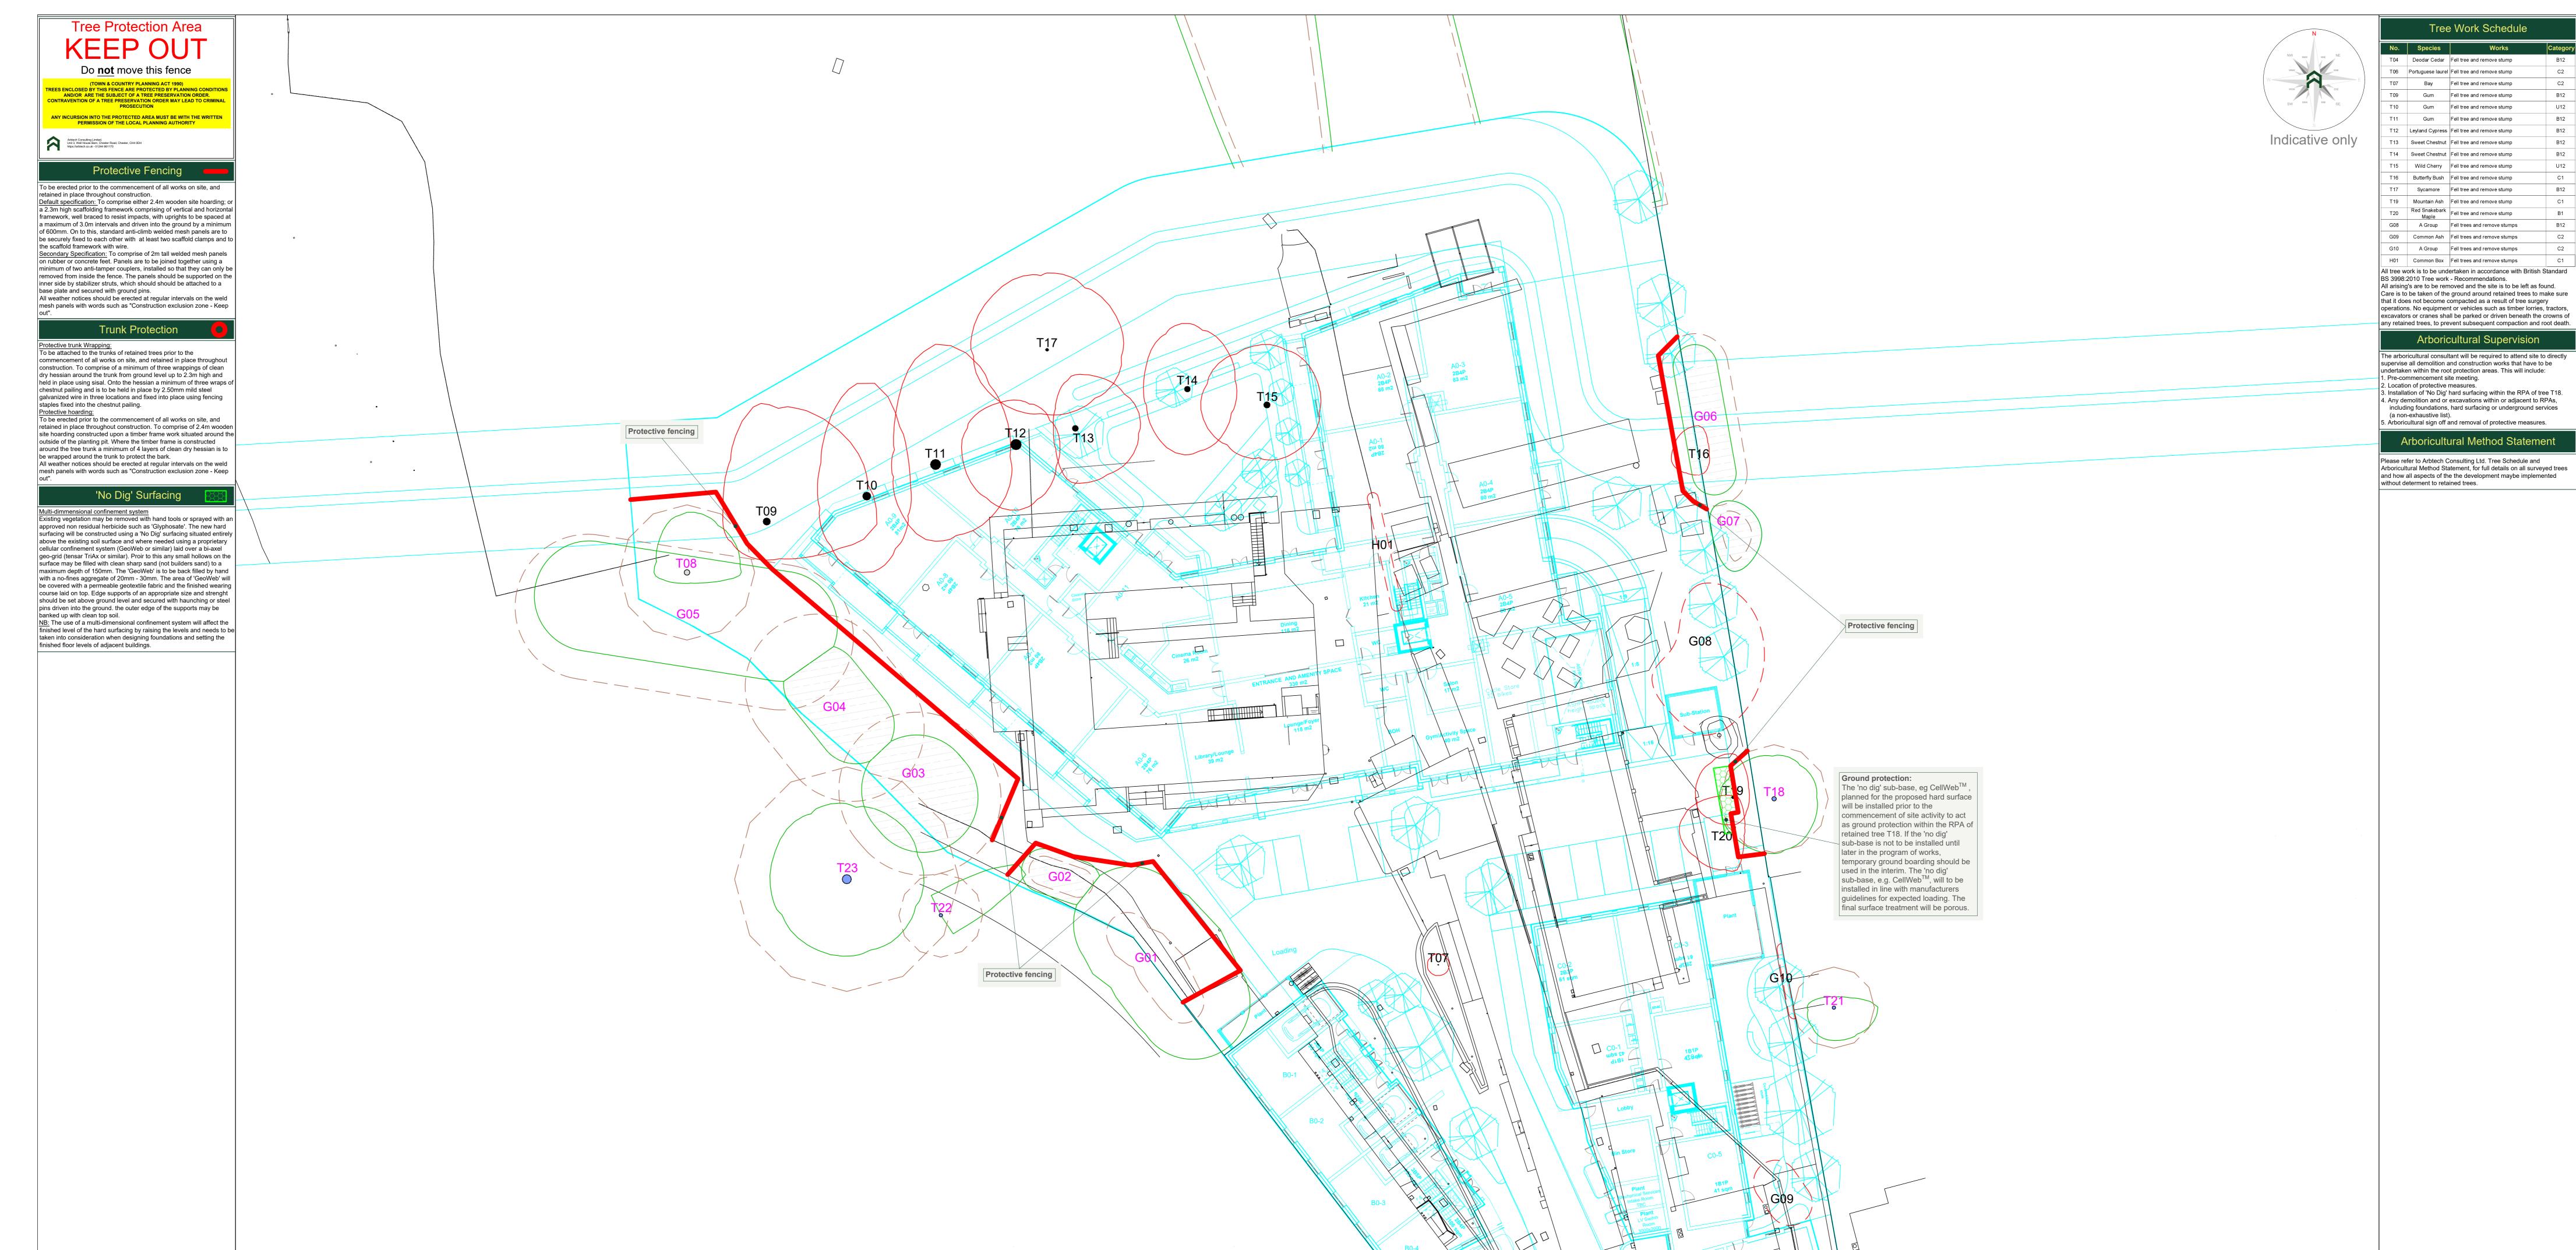

0m 1m 3m 5m 10m 15m 20m

oject: Orchard Lane, East Molesey, Surrey, KT8 0BN

Lifestyle Residences

Drawing:

Tree Protection Plan

2241-EXA-XX-GF-DR-L-00101

Arbtech TPP 01

Date: Scale: 1:200 @ A0

Key:

Key:

Tree
Nos.:

1 Tree
Canopies:

Category
'C' trees:

Existing
Site:

Tree
Canopies:

Category
'C' groups:

Proposed
Site:

\*No Dig' HS.:

All dimensions should be checked on site. No dimensions are to be scaled from this drawing. Please notify us of any discrepancies found. Arbtech Consulting Ltd. cannot be held responsible for in the base drawing in which this plan is based.

This drawing is designed to reflect the principles of the layout or design only, and relates only to the pretained trees.

This drawing is not to be read as a definitive part of the engineering or construction designs or metho An architect or structural engineer should be contacted over any matters of construction, detailing or s and for any standards or regulatory requirements relating to proposed structures, hard surfacing or un services.

This drawing was produced in colour - a monochrome copy should not be relied upon.