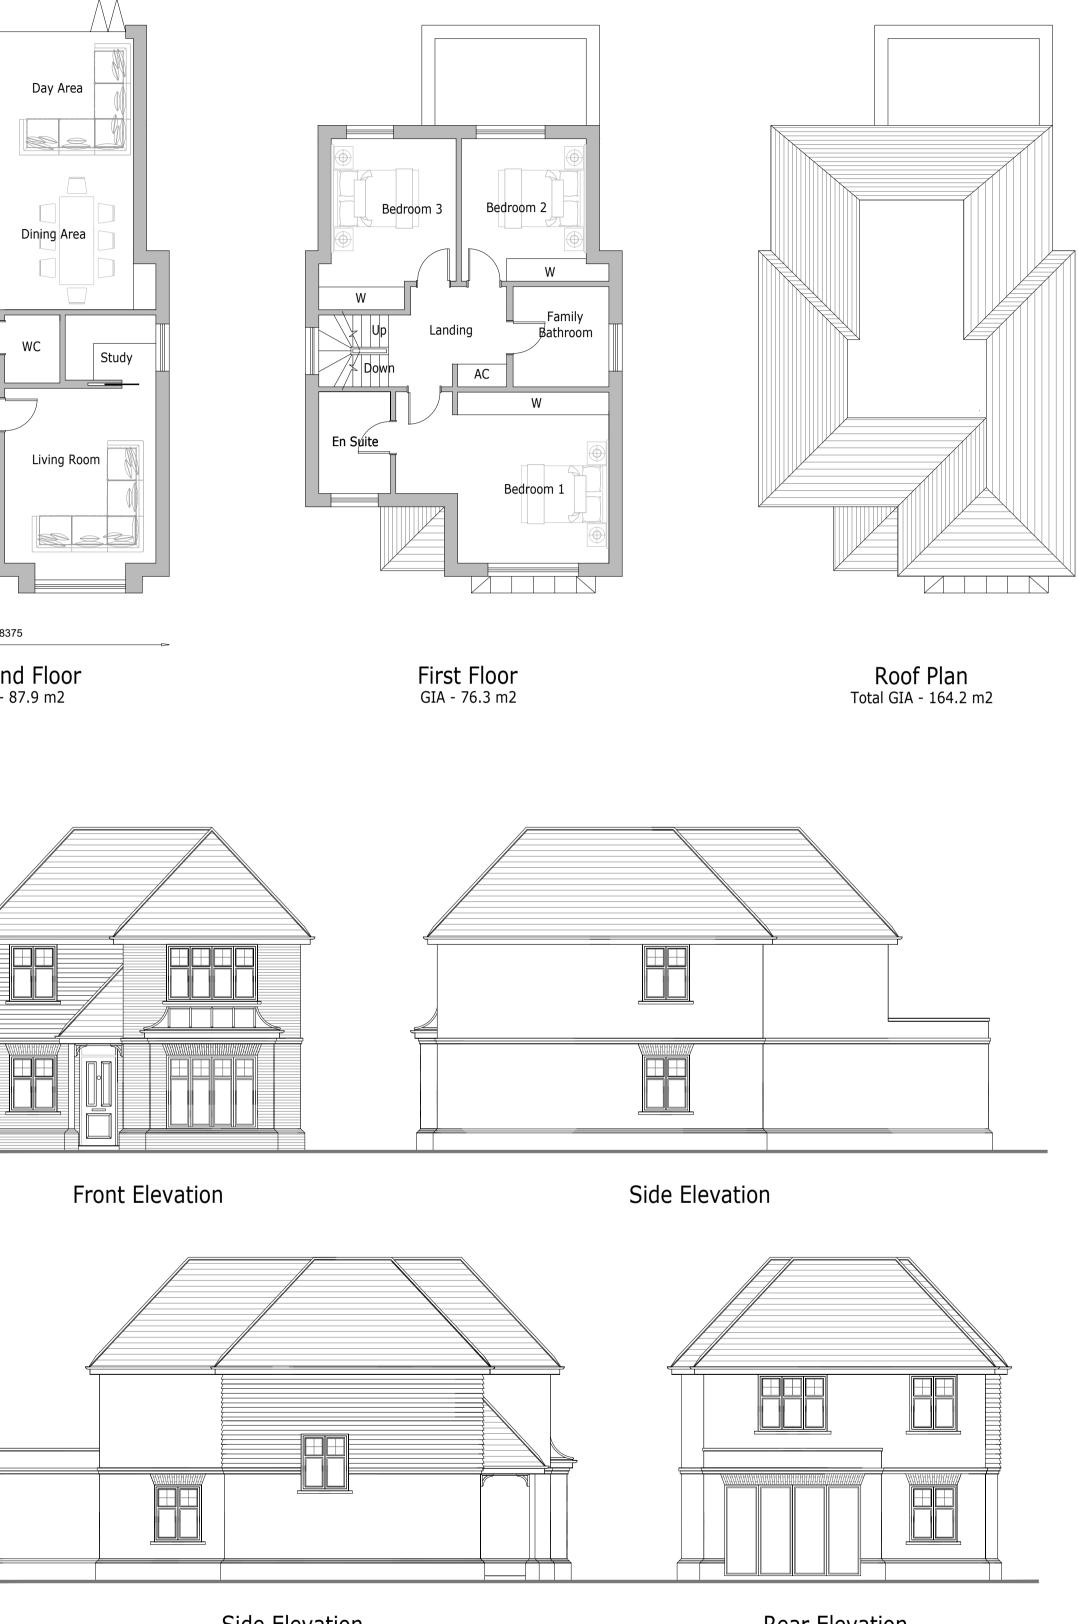

Roof - plain clay tiles Walls - stock brick and tile hanging Windows - white painted timber framed casement Doors - front door: black gloss, other doors: grey aluminium framed folding doors

| Rev. | Date | Detail |
|------|------|--------|
|      |      |        |
|      |      |        |
|      |      |        |