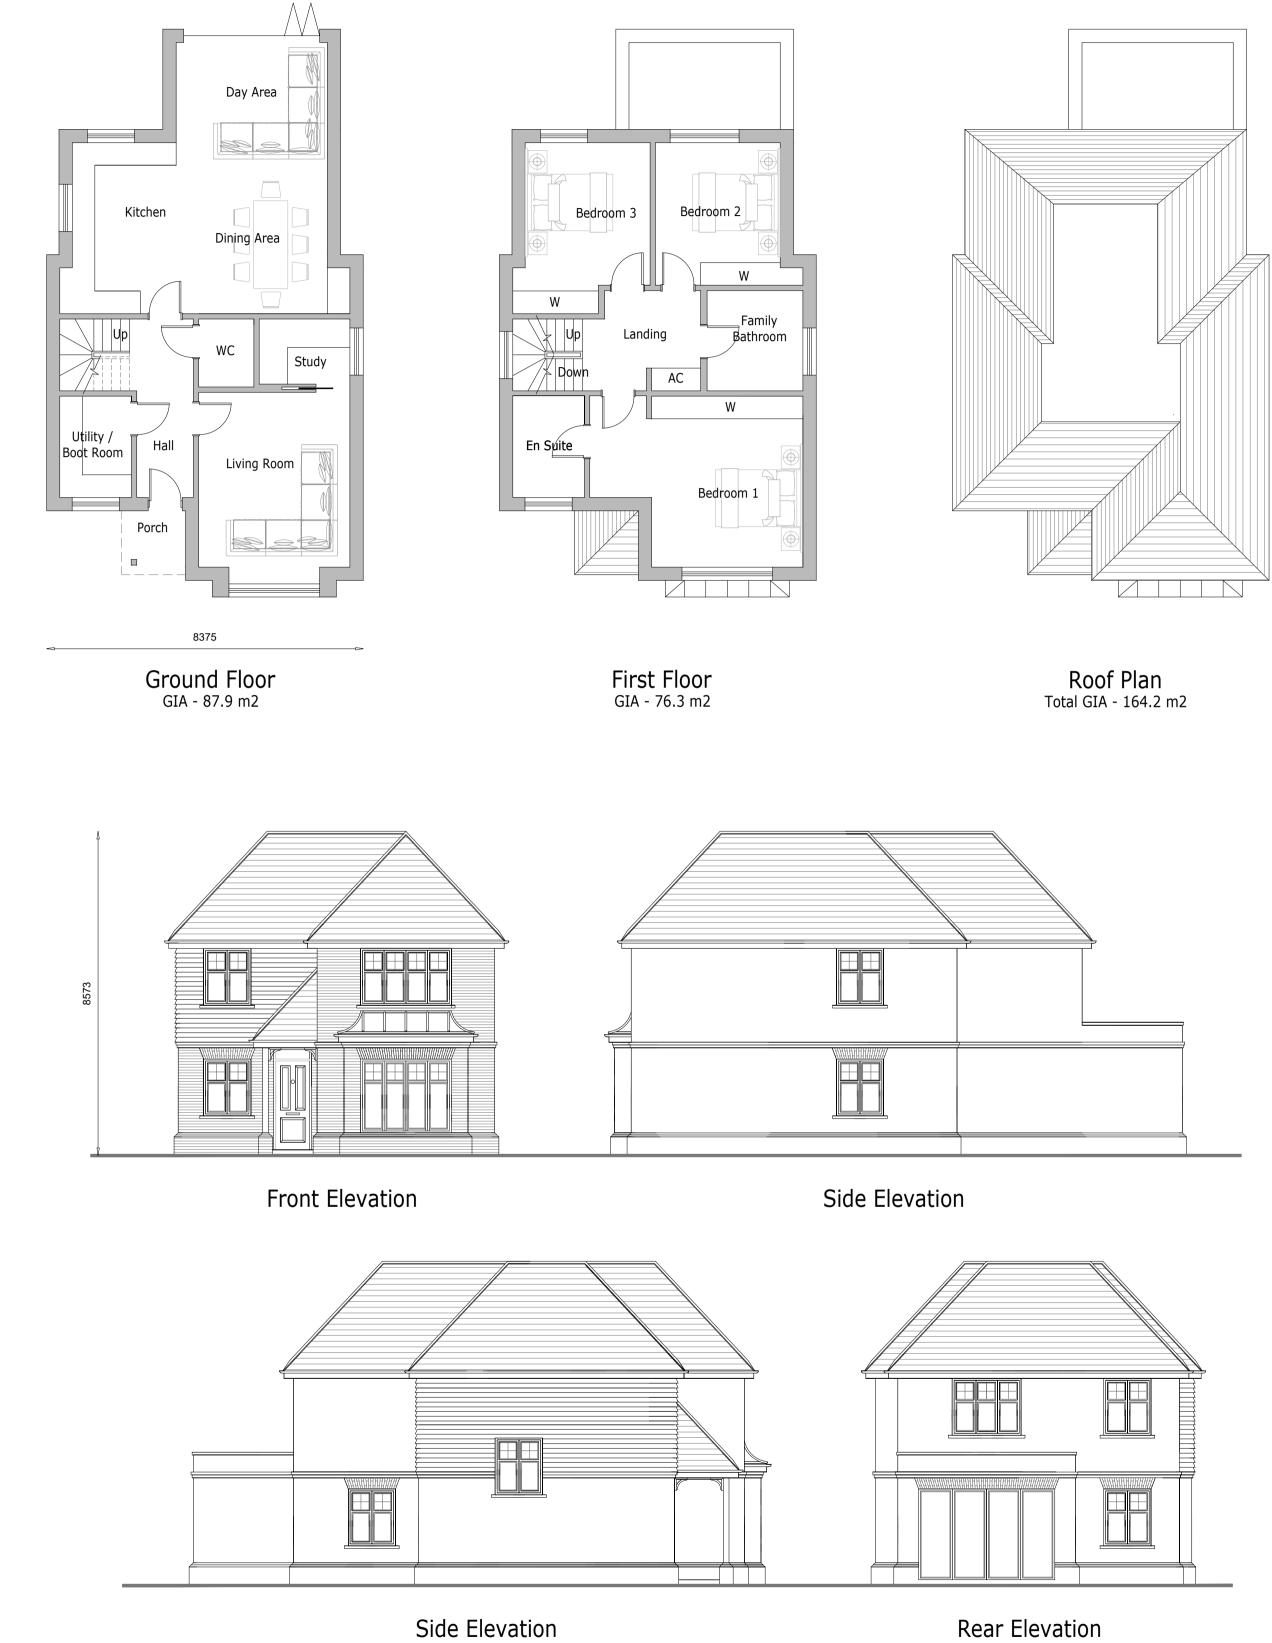

Roof - plain clay tiles Walls - stock brick and tile hanging Windows - white painted timber framed casement Doors - front door: black gloss, other doors: grey aluminium framed folding doors

| Rev. | Date | Detail |
|------|------|--------|
|      |      |        |
|      |      |        |
|      |      |        |