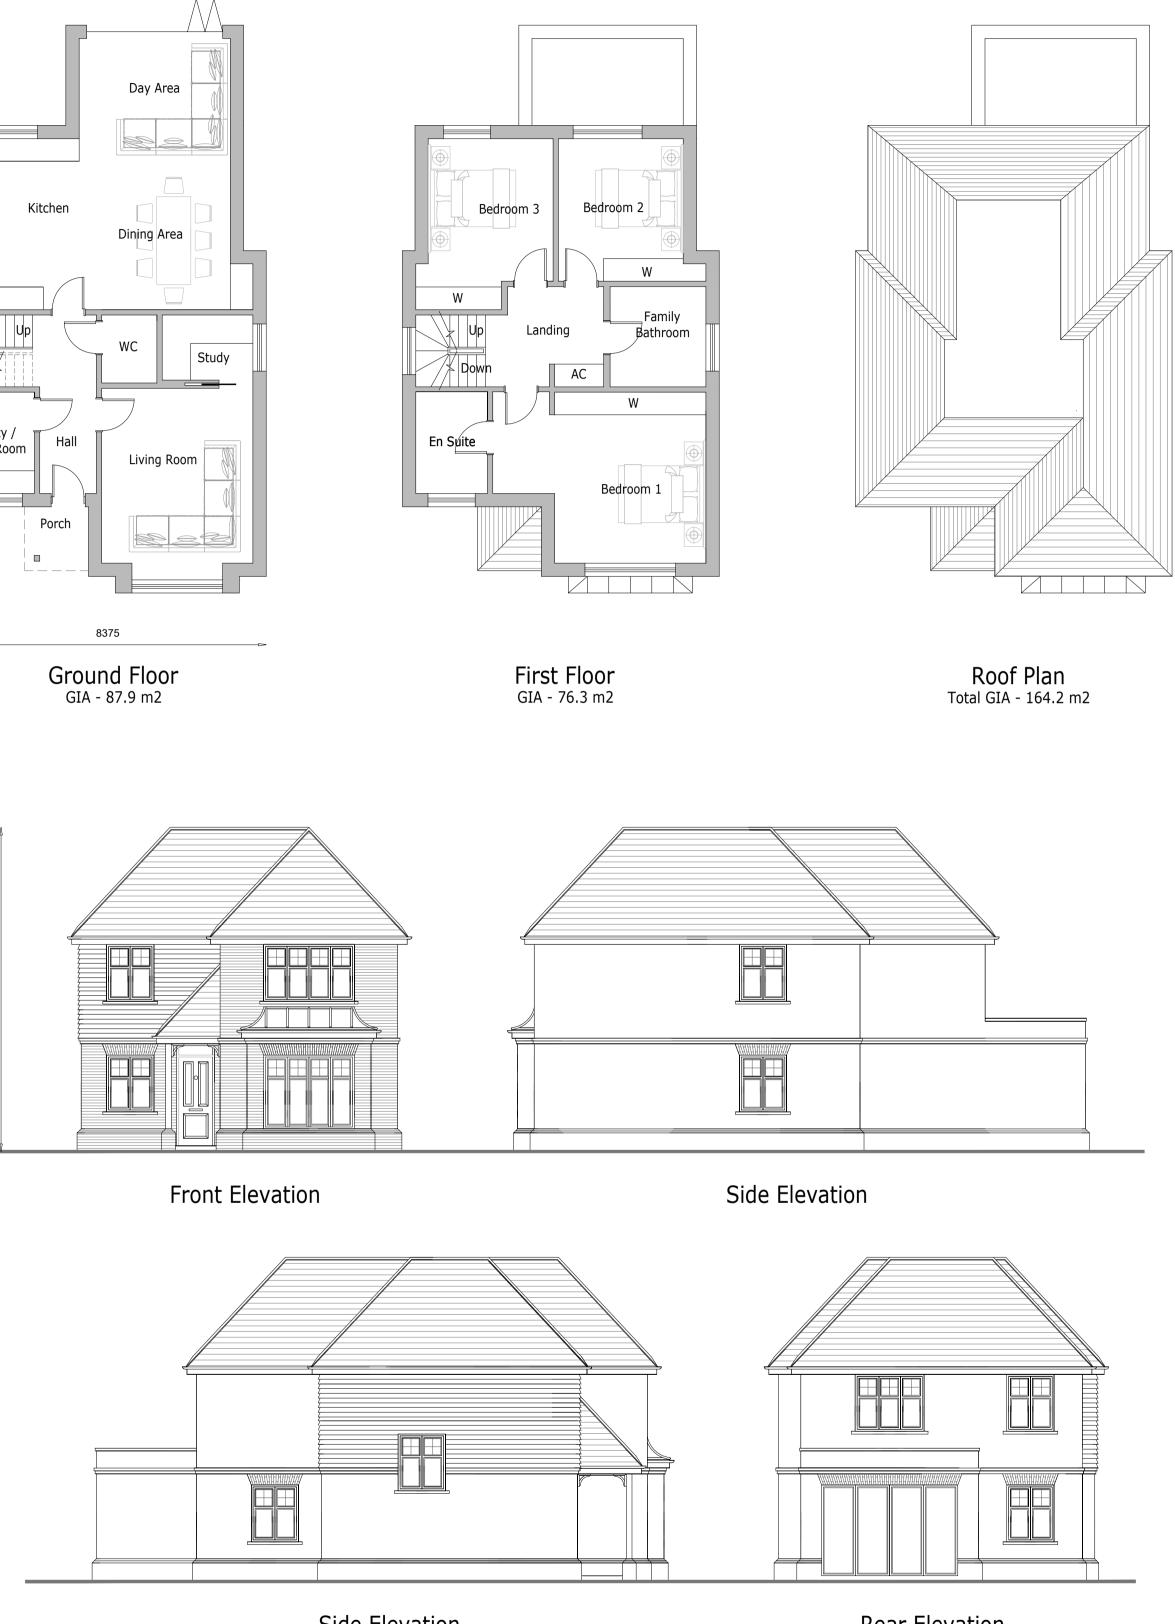

Roof - plain clay tiles Walls - stock brick and tile hanging Windows - white painted timber framed casement Doors - front door: black gloss, other doors: grey aluminium framed folding doors

| Rev. | Date | Detail |
|------|------|--------|
|      |      |        |
|      |      |        |
|      |      |        |