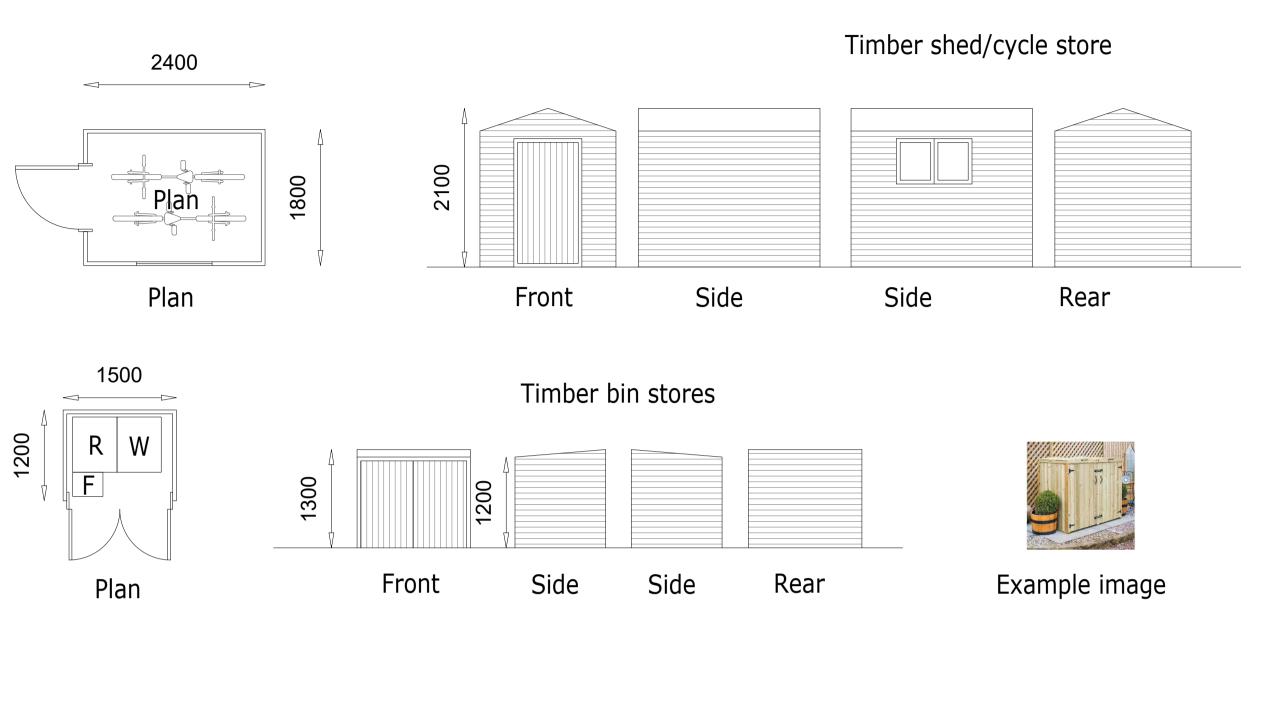

## Cycle Stores

## **Bin Stores**

Front Elevation

Floor Plan

Side Elevation

Side Elevation

**Rear Elevation** 

| Rev.     | Date | Detail |
|----------|------|--------|
|          |      |        |
|          |      |        |
| <u> </u> |      |        |
|          |      |        |
|          |      |        |