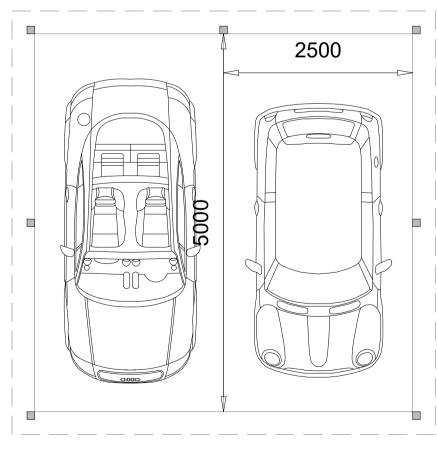

|              | C HIT     | E C         |             | AL D           | E    | <b>S</b> IGN | Cob<br>Co<br>tel:                           | The Long Barn,<br>Cobham Park Road,<br>Downside,<br>Cobham, Surrey<br>KT11 3NE<br>tel: 07720 263223<br>email: planning@iconicad.com |                    |       | tects<br>tration | RIBA WHY<br>Chartered Practice |  |
|--------------|-----------|-------------|-------------|----------------|------|--------------|---------------------------------------------|-------------------------------------------------------------------------------------------------------------------------------------|--------------------|-------|------------------|--------------------------------|--|
| Client Proje |           |             |             |                |      |              | Project Title                               |                                                                                                                                     |                    |       | Drawing Title    |                                |  |
| Wynngate     |           |             |             |                |      |              | 12 Clayga<br>Hinchley<br>Esher, S<br>KT10 ( |                                                                                                                                     | Car Ports & Stores |       |                  |                                |  |
| Dwg No.      | Year 2023 | Status<br>P | Job No. 629 | Dwg No.<br>010 | Rev. | Scale        | 1:50 at A1                                  | Date                                                                                                                                | Sept 2023          | Drawn | Anc              | Irew Long                      |  |