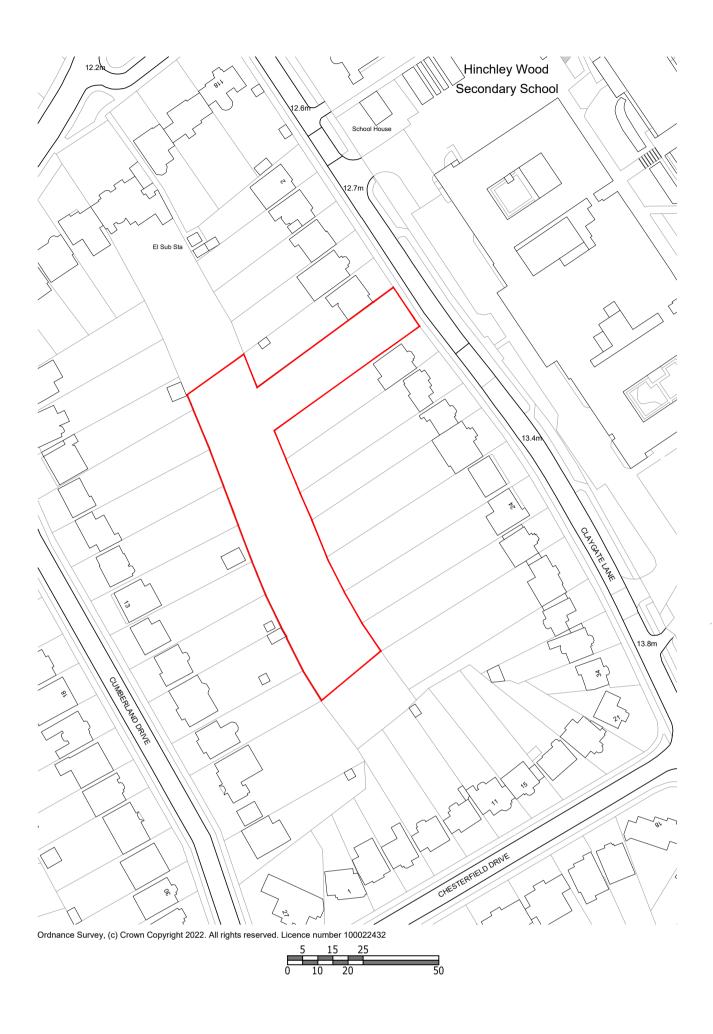

| Rev. | Date | Detail |
|------|------|--------|
|      |      |        |
|      |      |        |
|      |      |        |

Location Plan 1:1250 at A1

| ICOONIC The Long Barn,   Cobham Park Road, Downside,   Cobham, Surrey Cobham, Surrey   KT11 3NE KT11 3NE   tel: 07720 263223 email: planning@iconicad.com |           |   |                |                |      |       |                                                                |      |           |       |                 |  |  |
|-----------------------------------------------------------------------------------------------------------------------------------------------------------|-----------|---|----------------|----------------|------|-------|----------------------------------------------------------------|------|-----------|-------|-----------------|--|--|
| Client Project T                                                                                                                                          |           |   |                |                |      |       | Title                                                          | tle  |           |       | Drawing Title   |  |  |
| Wynngate                                                                                                                                                  |           |   |                |                |      |       | 12 Claygate Lane<br>Hinchley Wood<br>Esher, Surrey<br>KT10 0AQ |      |           |       | Site Plan       |  |  |
| Dwg No.                                                                                                                                                   | Year 2023 | P | Job No.<br>629 | Dwg No.<br>001 | Rev. | Scale | 1:250 &<br>1:1250 at A1                                        | Date | Sept 2023 | Drawn | awn Andrew Long |  |  |