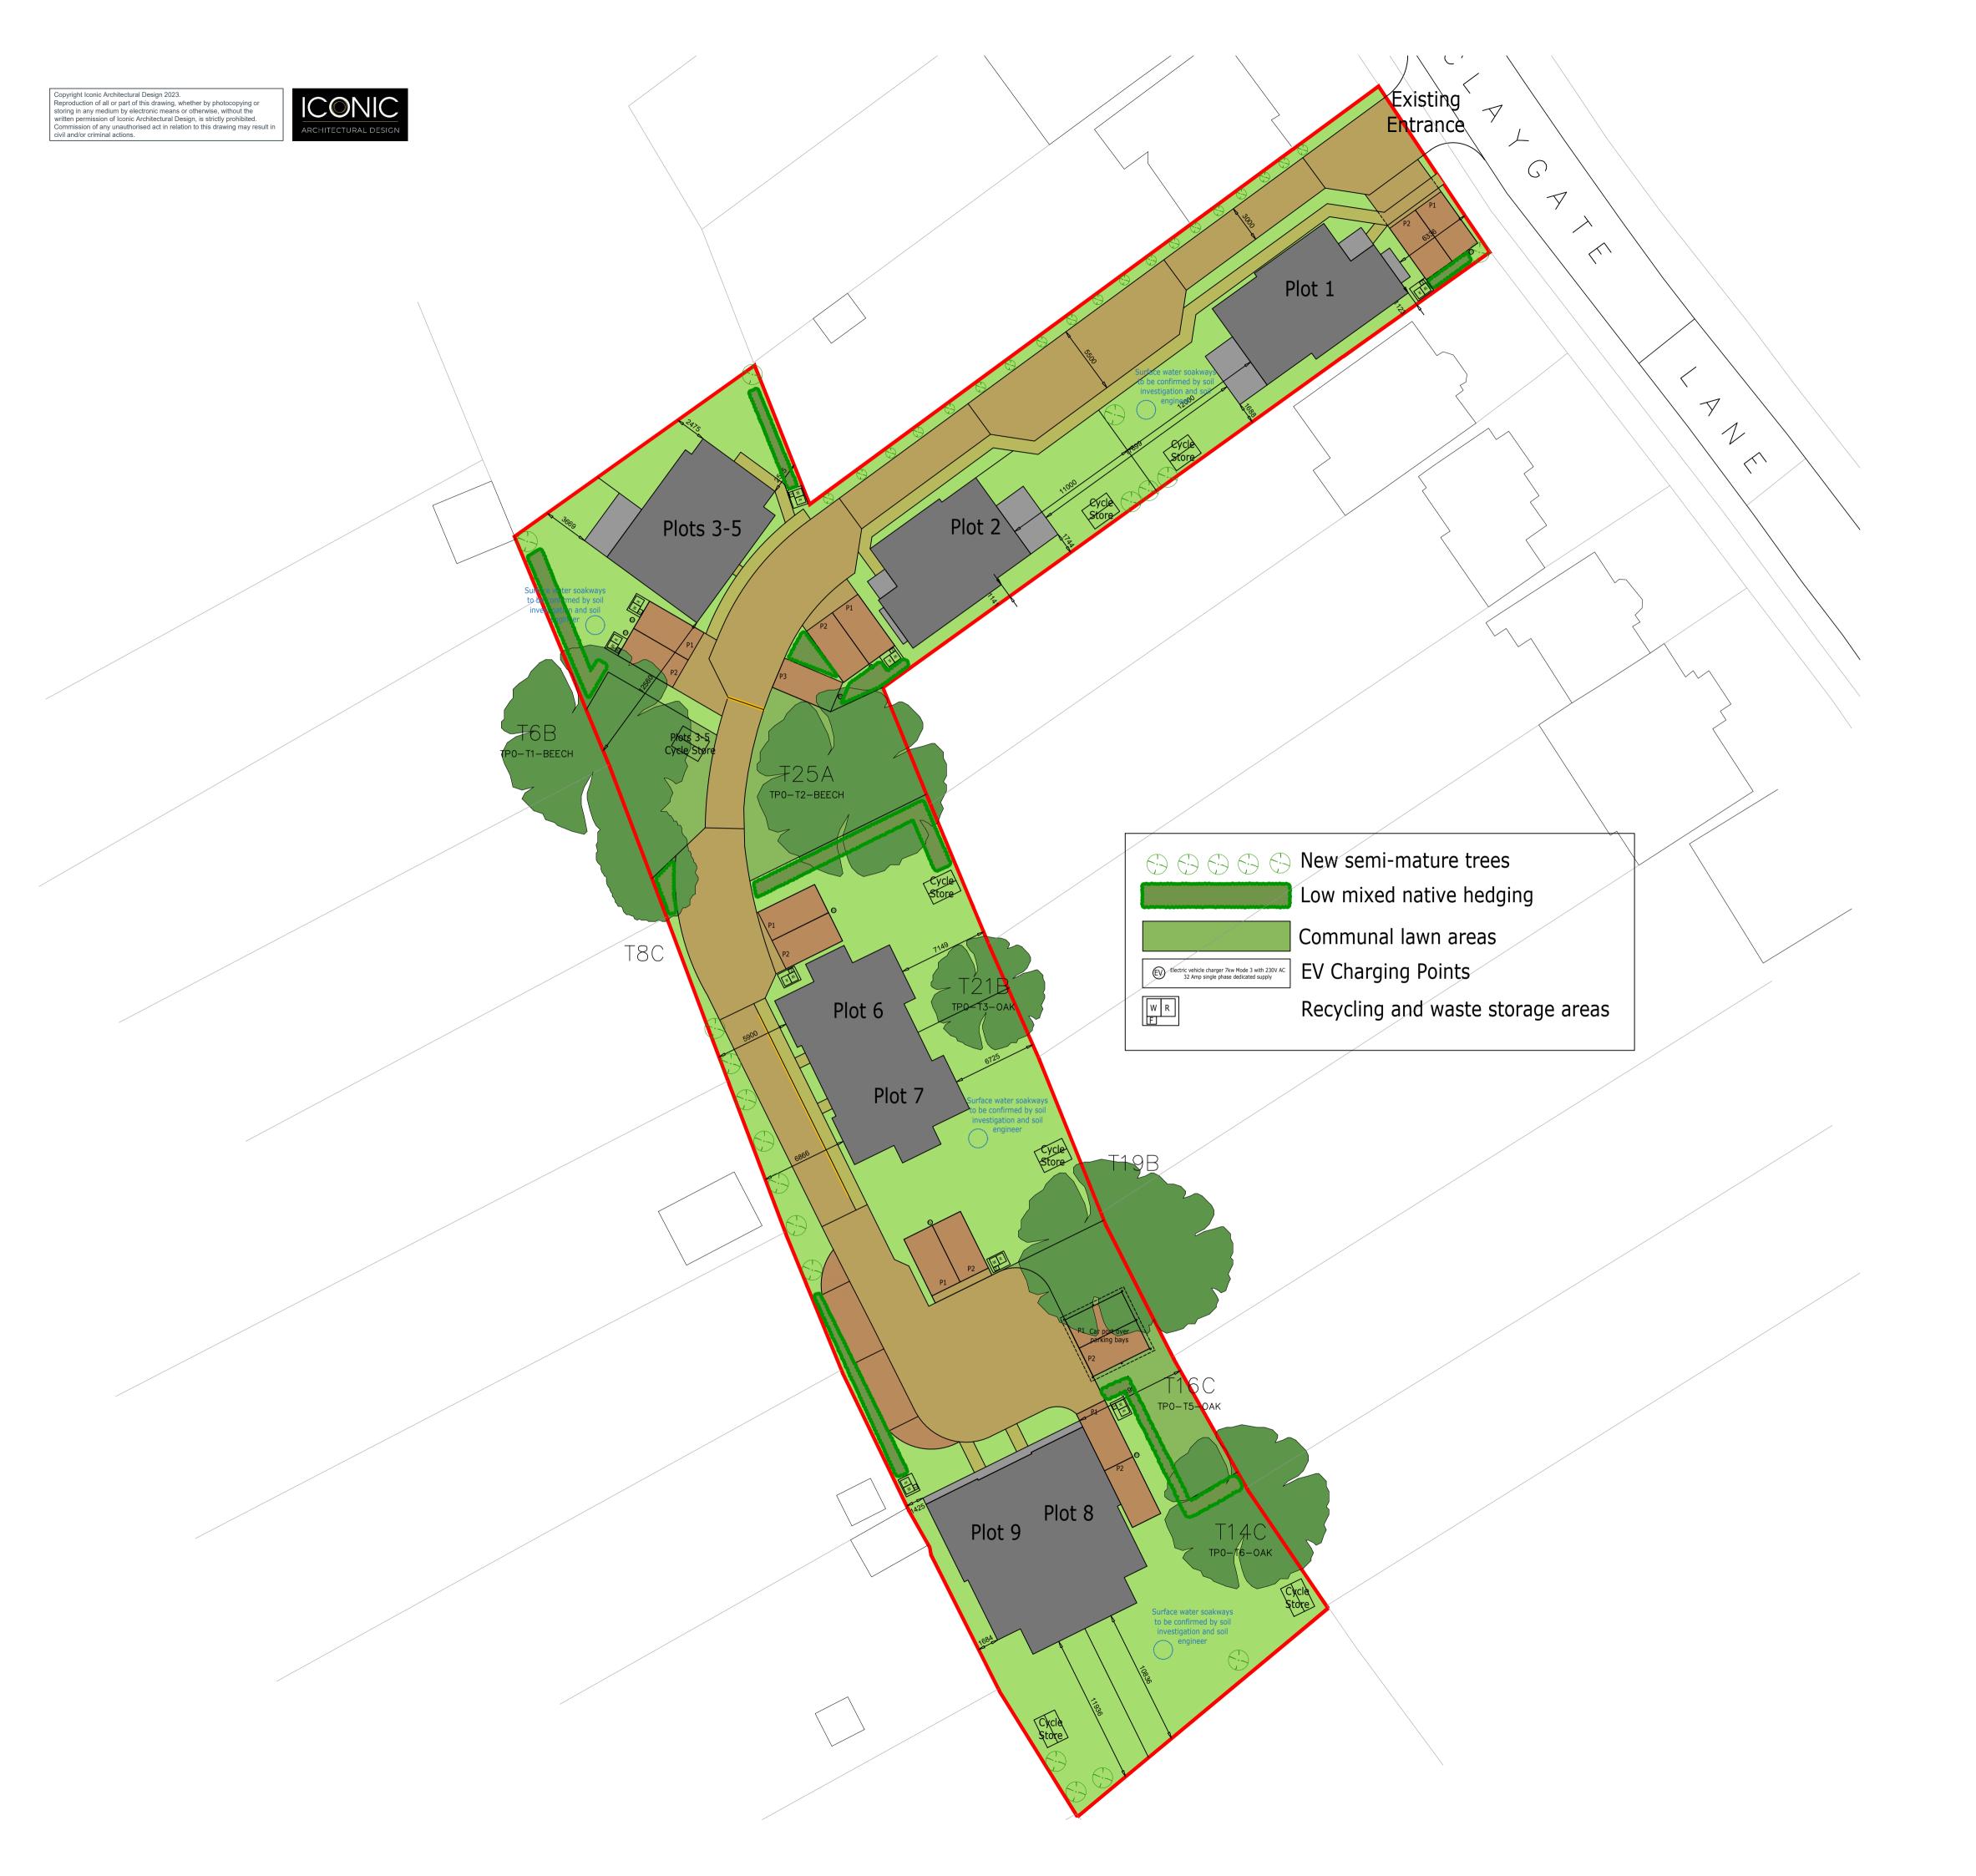

| Rev. | Date | Detail |
|------|------|--------|
|      |      |        |
|      |      |        |
|      |      |        |

Location Plan 1:1250 at A1

| ICOONIC The Long Barn,   Cobham Park Road, Downside,   Cobham, Surrey Cobham, Surrey   KT11 3NE KT11 3NE   tel: 07720 263223 email: planning@iconicad.com |           |   |                |                |      |       |                                                                |      |           |       |                 |  |  |
|-----------------------------------------------------------------------------------------------------------------------------------------------------------|-----------|---|----------------|----------------|------|-------|----------------------------------------------------------------|------|-----------|-------|-----------------|--|--|
| Client Project T                                                                                                                                          |           |   |                |                |      |       | Title                                                          | tle  |           |       | Drawing Title   |  |  |
| Wynngate                                                                                                                                                  |           |   |                |                |      |       | 12 Claygate Lane<br>Hinchley Wood<br>Esher, Surrey<br>KT10 0AQ |      |           |       | Site Plan       |  |  |
| Dwg No.                                                                                                                                                   | Year 2023 | P | Job No.<br>629 | Dwg No.<br>001 | Rev. | Scale | 1:250 &<br>1:1250 at A1                                        | Date | Sept 2023 | Drawn | awn Andrew Long |  |  |