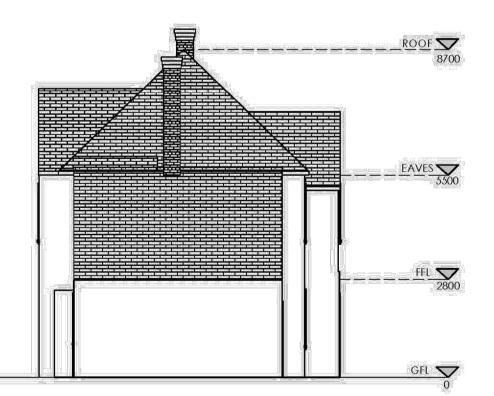

EXISTING FRONT ELEVATION (NORTH)

EXISTING REAR ELEVATION (SOUTH)

EXISTING SIDE ELEVATION (WEST)

EXISTING SIDE ELEVATION (EAST)

| Rev. | Date | Detail |
|------|------|--------|
|      |      |        |
|      |      |        |
|      |      |        |