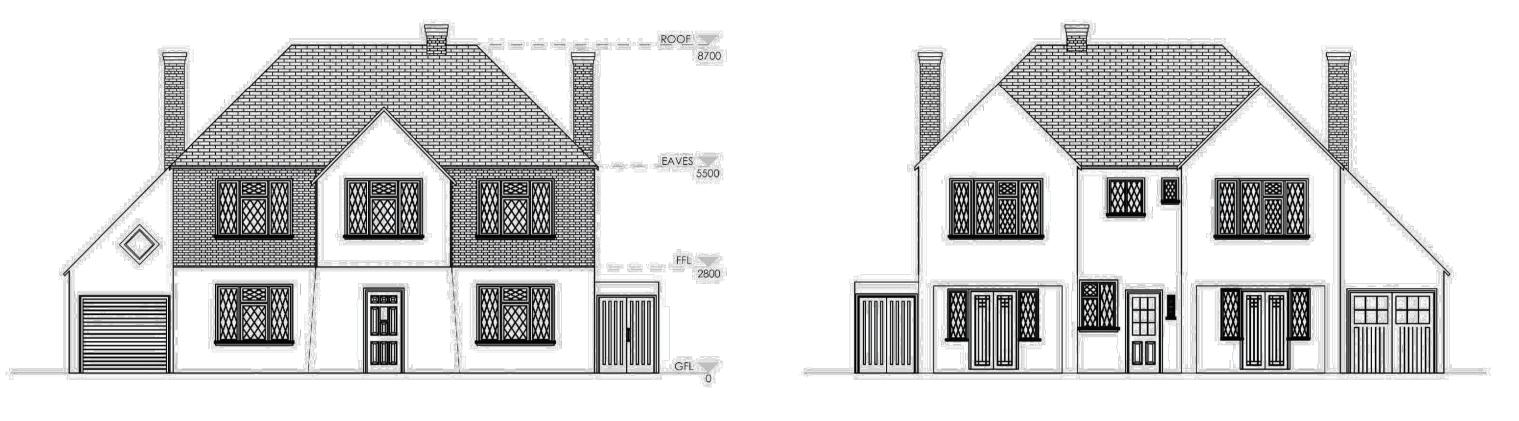

EXISTING FRONT ELEVATION (NORTH)

EXISTING REAR ELEVATION (SOUTH)

EXISTING SIDE ELEVATION (WEST)

EXISTING SIDE ELEVATION (EAST)

| Rev. | Date | Detail |
|------|------|--------|
|      |      |        |
|      |      |        |
|      |      |        |