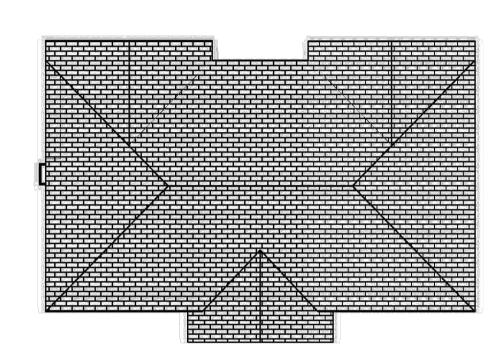

GIA - 76.6 m2

EXISTING ROOF PLAN Total GIA - 159.8 m2

EXISTING FIRST FLOOR PLAN GIA - 83.2 m2

Rev. Date Detail

The Long Barn, Cobham Park Road, Downside, Cobham, Surrey KT11 3NE

Architects
Registration
Board