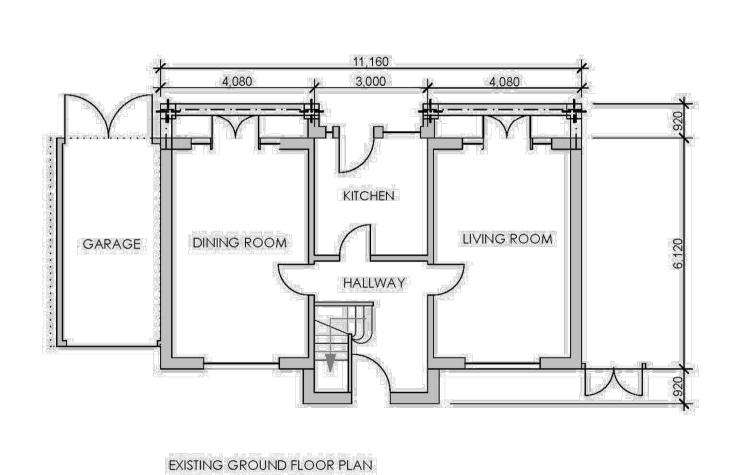

GIA - 76.6 m2

EXISTING ROOF PLAN Total GIA - 159.8 m2

EXISTING FIRST FLOOR PLAN GIA - 83.2 m2

Rev. Date Detail

The Long Barn, Cobham Park Road, Downside, Cobham, Surrey KT11 3NE

Architects
Registration
Board