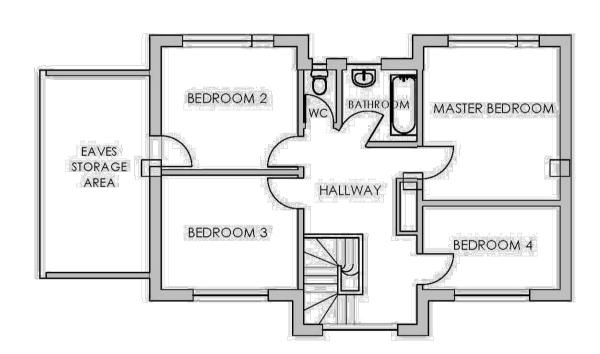

GIA - 76.6 m2

EXISTING ROOF PLAN Total GIA - 159.8 m2

EXISTING FIRST FLOOR PLAN GIA - 83.2 m2

Rev. Date Detail

The Long Barn, Cobham Park Road, Downside, Cobham, Surrey KT11 3NE

Architects
Registration
Board