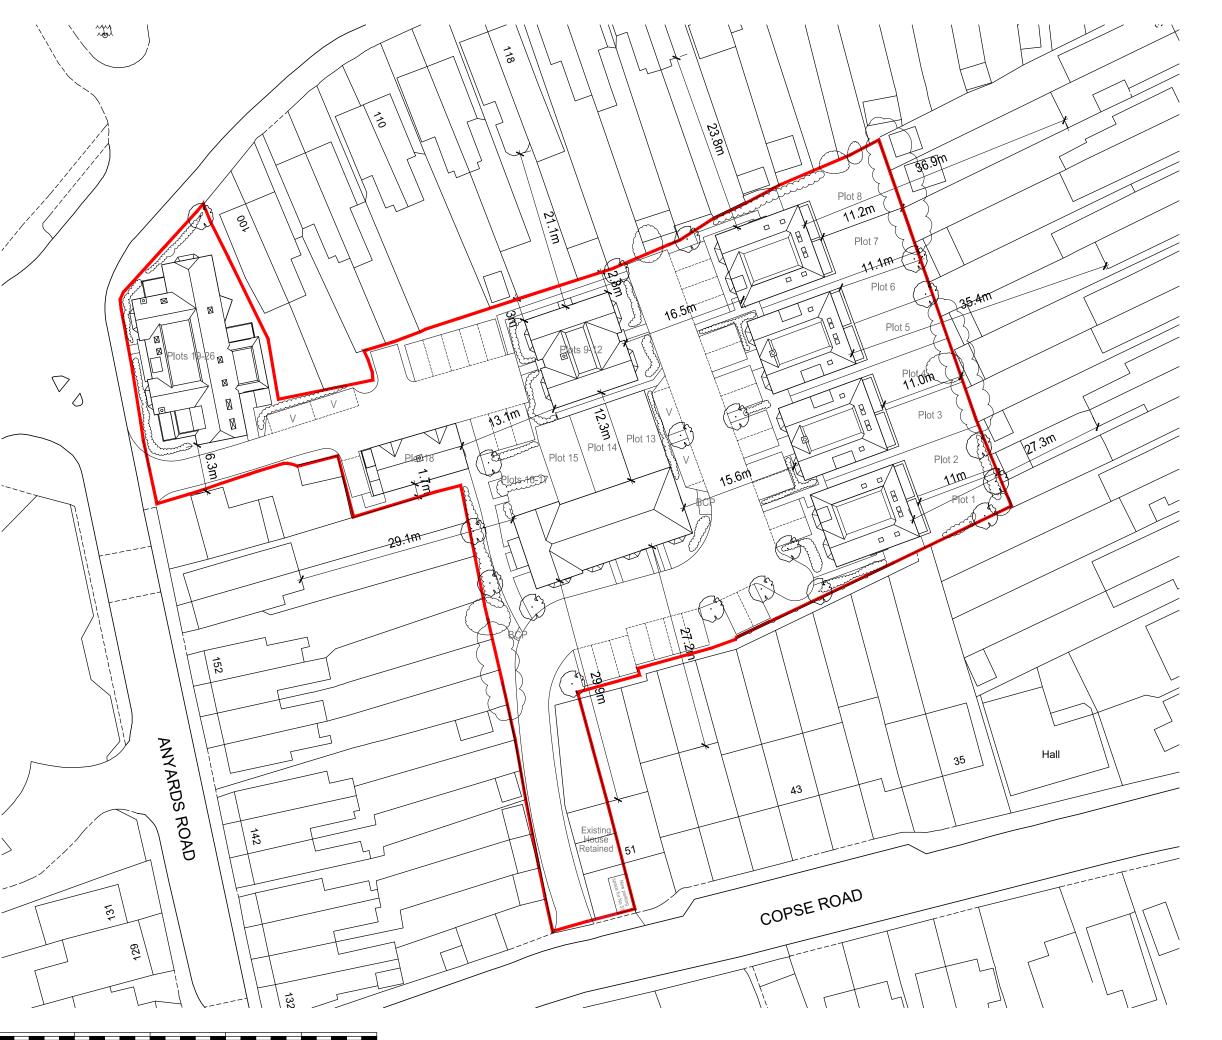

APPENDIX B - SITE PLAN AND ACCOMMODATION SCHEDULE

Rev Date Description

SHANLY HOMES

Project

Land off Anyards Road Cobham

Planning

Drawing

Block Plan

| Date           | Scale @ A3 | Drawn    |
|----------------|------------|----------|
| 03.10.23       | 1:500      | CE       |
|                |            |          |
| Drawing number |            | Revision |
| 1409/Pln/      | 112        | -        |

#### **FEASIBILITY STUDY**

To be read in conjunction with Dwg No. 1409/Pln/101

|                                         |                      | lo be                | read in conjur     | nction with Dw | g No. 1409/Pln | /101             | 1                 |          |
|-----------------------------------------|----------------------|----------------------|--------------------|----------------|----------------|------------------|-------------------|----------|
| JOB NO.                                 |                      |                      |                    |                |                |                  | Date :            | 03.10.23 |
| SITE ADDRESS                            |                      | Anyards Road, Cobham |                    |                |                |                  | Revision :        |          |
| -                                       |                      |                      |                    |                |                |                  |                   |          |
|                                         | PLOT NO.             | TYPE (H/F)           | NO. OF<br>BEDROOMS | AREA (M2)      | AREA (SQFT)    | AREA (GIA<br>M2) | NO. OF<br>PERSONS |          |
|                                         | 1                    | Semi Detached        | 3                  | 144.7          | 1558           | 150.8            | 6                 |          |
|                                         | 2                    | Semi Detached        | 3                  | 144.1          | 1551           | 151.6            | 6                 |          |
|                                         | 3                    | Semi Detached        | 3                  | 145.7          | 1568           | 152.3            | 6                 |          |
|                                         | 4                    | Semi Detached        | 3                  | 145.7          | 1568           | 152.3            | 6                 |          |
|                                         | 5                    | Semi Detached        | 3                  | 145.7          | 1568           | 152.3            | 6                 |          |
|                                         | 6                    | Semi Detached        | 3                  | 145.7          | 1568           | 152.3            | 6                 |          |
|                                         | 7                    | Semi Detached        | 3                  | 144.1          | 1551           | 151.6            | 6                 |          |
|                                         | 8                    | Semi Detached        | 3                  | 144.7          | 1558           | 150.8            | 6                 |          |
|                                         | 9                    | Ground Floor         | 1                  | 59             | 635            | 61.3             | 2                 |          |
|                                         | 10                   | Ground Floor         | 1                  | 59             | 635            | 61.3             | 2                 |          |
|                                         | 11                   | First Floor          | 1                  | 56             | 603            | 58.2             | 2                 |          |
|                                         | 12                   | First Floor          | 1                  | 56             | 603            | 58.2             | 2                 |          |
|                                         | 13                   | End Terrace          | 2                  | 81.3           | 875            | 84.5             | 4                 |          |
|                                         | 14                   | Mid Terrace          | 2                  | 80             | 861            | 87.6             | 4                 |          |
|                                         | 15                   | Mid Terrace          | 2                  | 80             | 861            | 87.6             | 4                 |          |
|                                         | 16                   | Maisonette           | 1                  | 53             | 570            | 56.7             | 2                 |          |
|                                         | 17                   | Maisonette           | 1                  | 57.5           | 619            | 61.6             | 2                 |          |
|                                         | 18                   | FOG                  | 1                  | 62.9           | 677            | 133.1            | 2                 |          |
|                                         | 19                   | Ground Floor         | 2                  | 77.6           | 835            |                  | 4                 |          |
|                                         | 20                   | Ground Floor         | 1                  | 62.3           | 671            |                  | 2                 |          |
|                                         | 21                   | Ground Floor         | 1                  | 51.5           | 554            |                  | 2                 |          |
|                                         | 22                   | First Floor          | 2                  | 77.6           | 835            |                  | 4                 |          |
|                                         | 23                   | First Floor          | 2                  | 75.2           | 809            |                  | 4                 |          |
|                                         | 24                   | First Floor          | 1                  | 50.1           | 539            |                  | 2                 |          |
|                                         | 25                   | Second Floor         | 1                  | 55.3           | 595            |                  | 2                 |          |
|                                         | 26                   | Second Floor         | 2                  | 80.8           | 870            |                  | 4                 |          |
| TOTAL                                   |                      |                      |                    | 2335.5         | 25139          | 1964.1           | 98                |          |
|                                         | COMMUNAL A           | <u> </u>             |                    |                | 86.6           |                  |                   | •        |
| -                                       | OTAL GIA (m2         | •                    |                    | 659.3          |                |                  |                   |          |
| TOTAL PROPOSED GIA OF SITE FOR CIL (m2) |                      |                      |                    |                | 2623.4         |                  |                   |          |
|                                         |                      |                      |                    |                |                |                  |                   |          |
| EXISTING RESIDENTIAL AREA (m2)          |                      |                      |                    | 380.5          |                |                  |                   |          |
| EXISTING RETAIL AREA (m2)               |                      |                      |                    | 336.7          |                |                  |                   |          |
| EXISTING GARAGE SPACE (m2)              |                      |                      |                    | 470.8          |                |                  |                   |          |
| TOTAL EXISTING GIA OF SITE              |                      |                      |                    | 1188.0         |                |                  |                   |          |
| EXISTING RETAINED (m2)                  |                      |                      |                    | 80.0           |                |                  |                   |          |
| TOTAL NUMBER OF DWELLINGS               |                      |                      |                    | 26             |                |                  |                   |          |
|                                         | SITE AREA (HECTARES) |                      |                    |                | 0.45           |                  |                   |          |
| DWELLINGS PER HA (DPH)                  |                      |                      |                    | 57.8           |                |                  |                   |          |