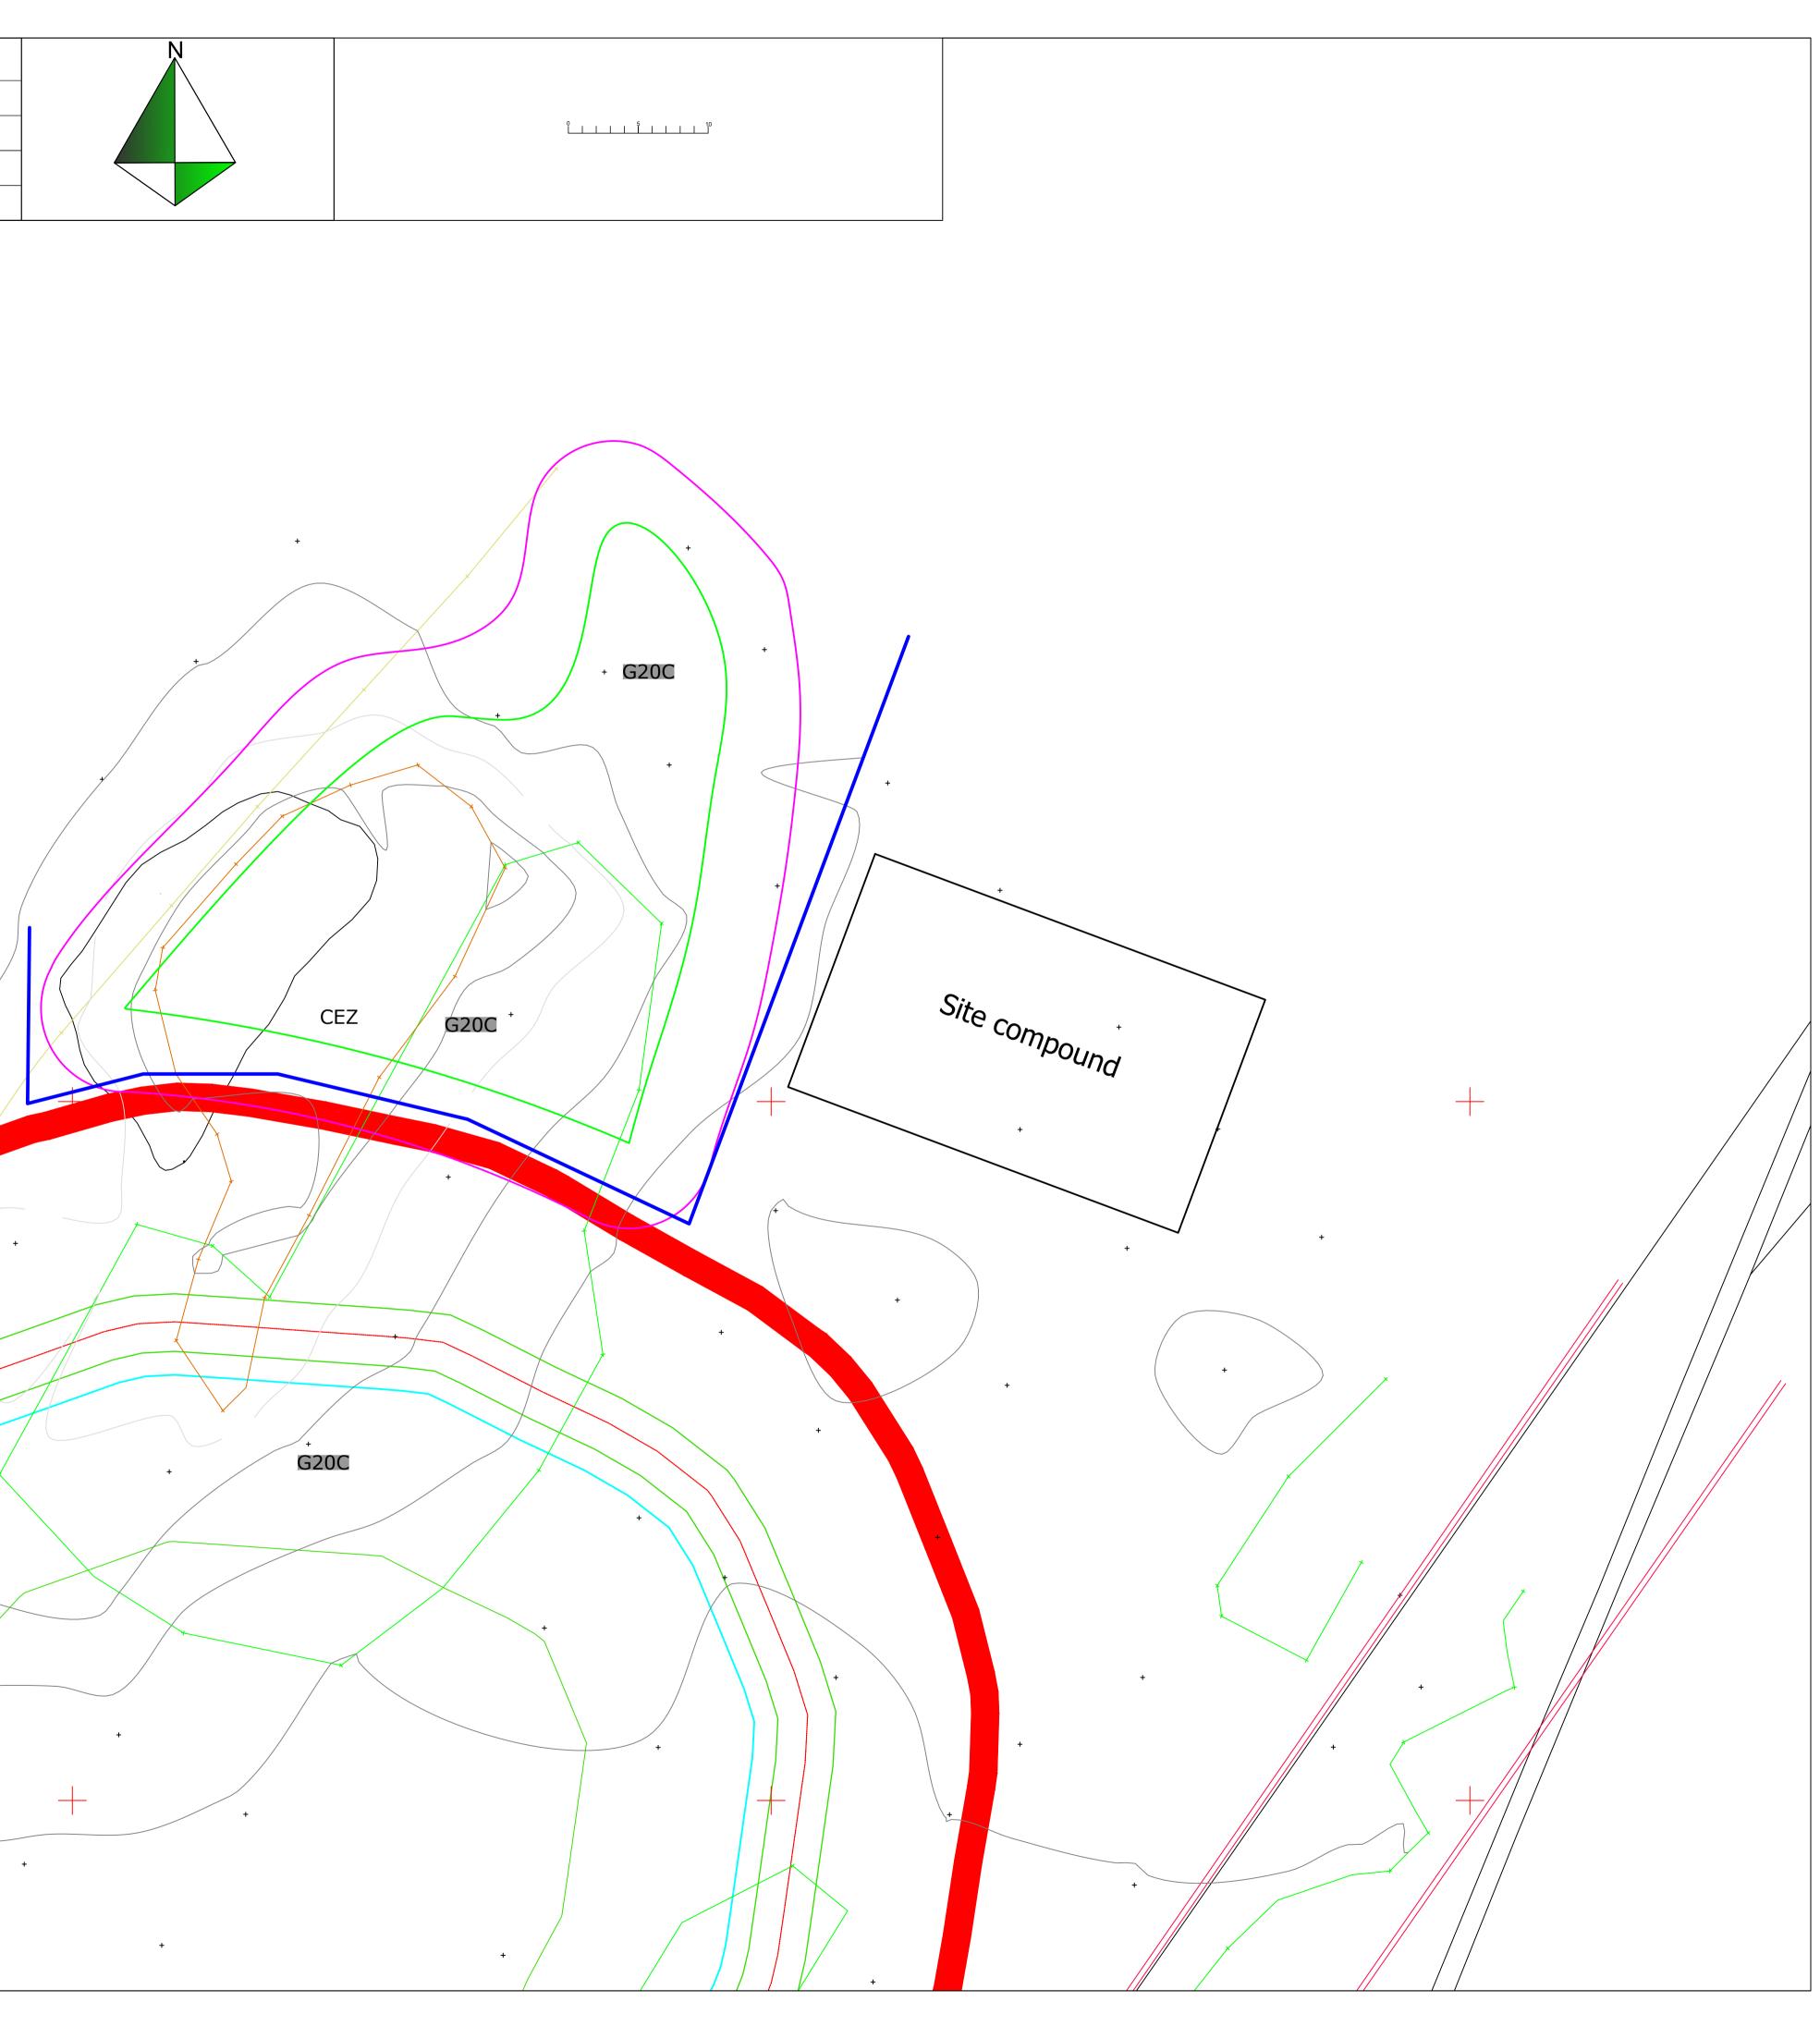

| Status Status< | Title | Tree Protection Plan 5 | Root Protection Area | Construction I | Exclusion Zone CEZ |  |
|---------------------------------------------------------------------------------------------------------------------------------------------------------------------------------------------------------------------------------------------------------------------------------------------------------------------------------------------------------------------------------------------------------------------------------------------------------------------------------------------------------------------------------------------------------------------------------------------------------------------|-------|------------------------|----------------------|----------------|--------------------|--|
| 1/2514.1 1/25/04/1 1/25/04/1 1   28 500001/00 8/26/1 1 1                                                                                                                                                                                                                                                                                                                                                                                                                                                                                                                                                            |       |                        | Canopy Spreads       |                |                    |  |
|                                                                                                                                                                                                                                                                                                                                                                                                                                                                                                                                                                                                                     |       |                        |                      |                |                    |  |
|                                                                                                                                                                                                                                                                                                                                                                                                                                                                                                                                                                                                                     | Date  |                        |                      |                |                    |  |
| + .                                                                                                                                                                                                                                                                                                                                                                                                                                                                                                                                                                                                                 |       |                        |                      |                |                    |  |