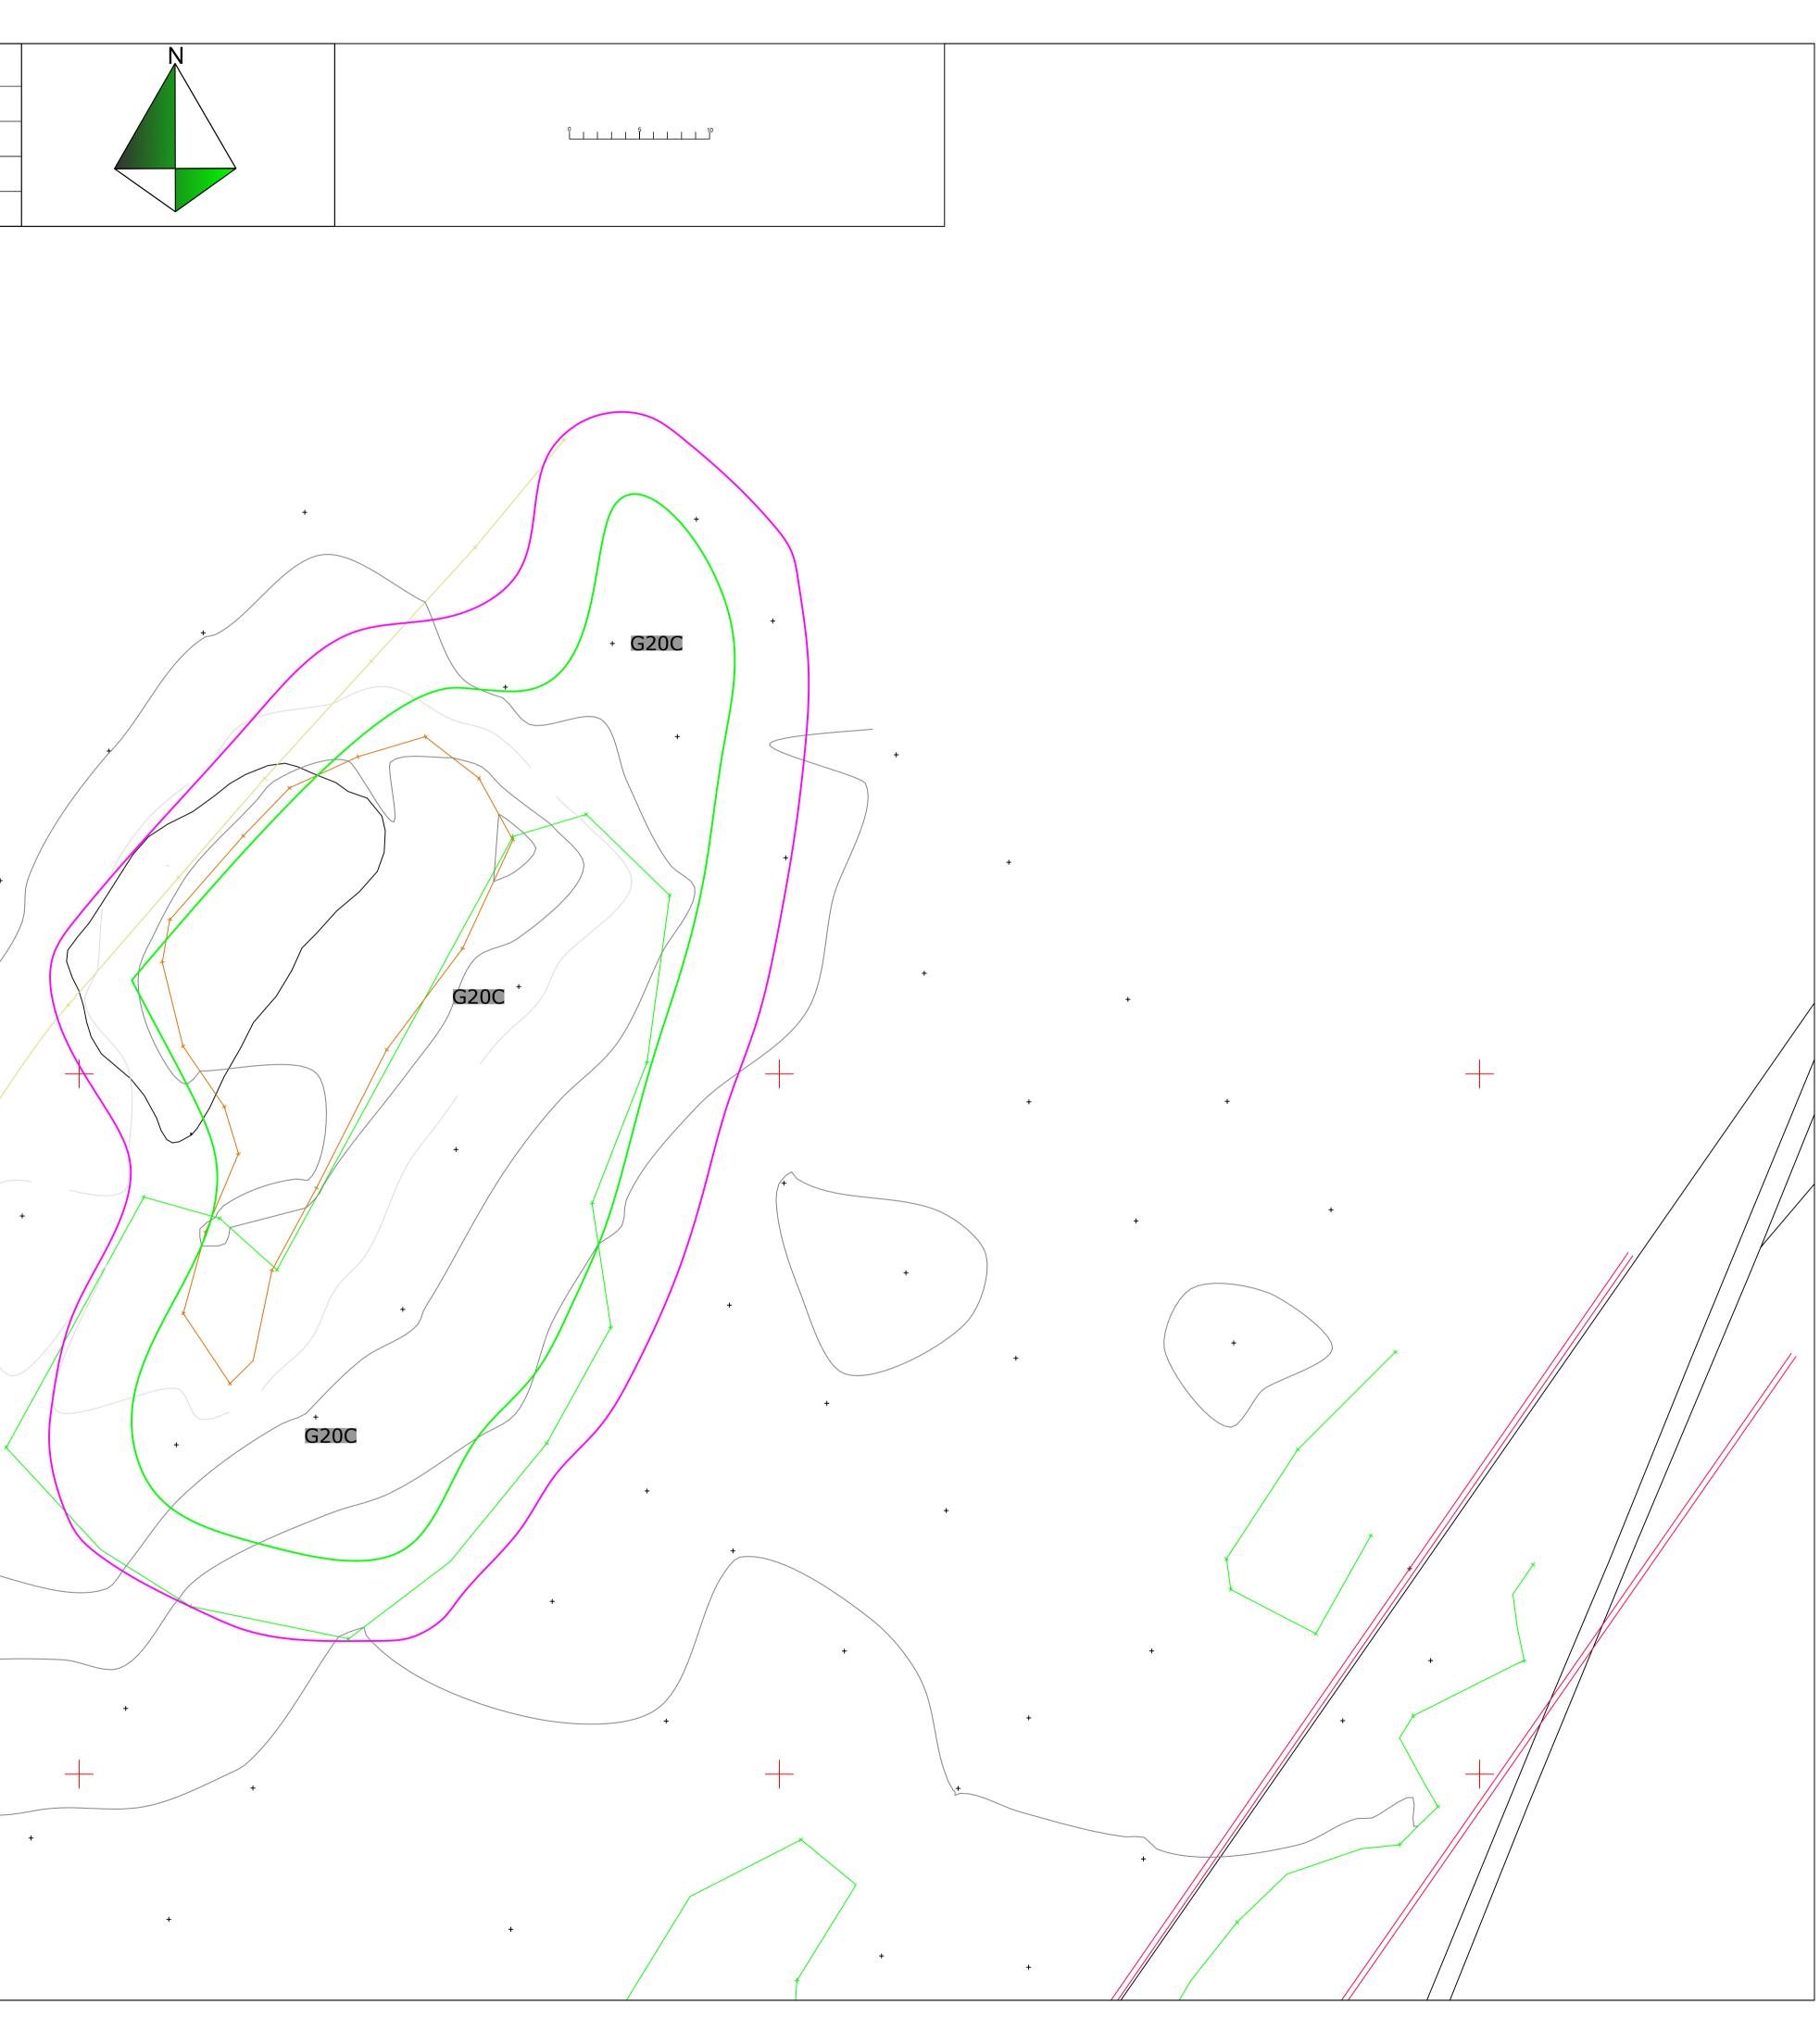

| MTTre     | e Consultancy           | Ltd 🐝 Key            | Land at Burhill Golf Course, | Burwood Road, Hersham, Walton-on-T | <sup>-</sup> hames, KT12 4BX |     |
|-----------|-------------------------|----------------------|------------------------------|------------------------------------|------------------------------|-----|
| tle       | Tree Constraints Plan 5 | Root Protection Area |                              |                                    |                              |     |
| awing no. | RMT931 - TCP5           | Canopy Spreads       |                              |                                    |                              |     |
| cale      | 1:250 @ A1              |                      |                              |                                    |                              |     |
| te        | December 2023           |                      |                              |                                    |                              |     |
|           |                         |                      | /                            |                                    |                              |     |
|           |                         |                      |                              |                                    |                              |     |
|           |                         |                      |                              |                                    |                              |     |
|           |                         |                      | /                            |                                    |                              |     |
|           |                         |                      |                              |                                    |                              |     |
|           |                         |                      | ()*                          |                                    |                              |     |
|           |                         |                      | $\times$                     |                                    |                              |     |
|           |                         |                      |                              |                                    |                              |     |
|           |                         | $\bigwedge$          |                              |                                    |                              |     |
|           | /                       |                      |                              |                                    |                              |     |
|           |                         |                      |                              |                                    |                              |     |
|           |                         |                      |                              |                                    |                              |     |
|           |                         |                      |                              |                                    |                              |     |
|           |                         |                      |                              |                                    |                              |     |
|           |                         |                      |                              |                                    |                              |     |
| /         | / /                     |                      |                              |                                    |                              |     |
|           | /                       |                      |                              |                                    |                              |     |
| / /       |                         |                      |                              |                                    |                              |     |
|           |                         |                      |                              |                                    |                              |     |
|           |                         |                      |                              |                                    |                              |     |
|           |                         |                      |                              |                                    |                              |     |
|           |                         |                      |                              |                                    |                              | + / |
|           |                         |                      |                              |                                    |                              |     |
|           |                         |                      | +                            |                                    |                              |     |
|           |                         |                      |                              |                                    |                              |     |
|           |                         |                      |                              |                                    |                              | +   |
|           |                         |                      |                              |                                    |                              |     |
|           |                         |                      |                              |                                    |                              |     |
|           |                         |                      |                              |                                    |                              |     |
|           |                         |                      |                              |                                    | +                            |     |
|           |                         |                      |                              |                                    | /                            |     |
|           |                         |                      |                              |                                    |                              |     |
|           |                         |                      |                              |                                    |                              |     |
|           |                         |                      |                              |                                    | + /                          |     |
|           |                         |                      |                              |                                    |                              |     |
|           |                         |                      |                              |                                    |                              |     |
|           |                         |                      |                              |                                    |                              | +   |
|           |                         |                      |                              |                                    | $\backslash$                 |     |
|           |                         |                      |                              | +                                  | · /                          |     |
|           |                         |                      |                              |                                    |                              |     |
|           |                         |                      |                              |                                    |                              | +   |
|           |                         |                      |                              | X                                  |                              |     |
|           |                         |                      | I                            | +                                  |                              |     |
|           |                         |                      | +                            |                                    |                              |     |
|           |                         |                      |                              |                                    | +                            |     |
|           |                         |                      |                              |                                    |                              |     |
|           |                         |                      |                              |                                    | × /                          |     |
|           |                         |                      | +                            |                                    |                              |     |
|           |                         |                      | +                            |                                    |                              |     |