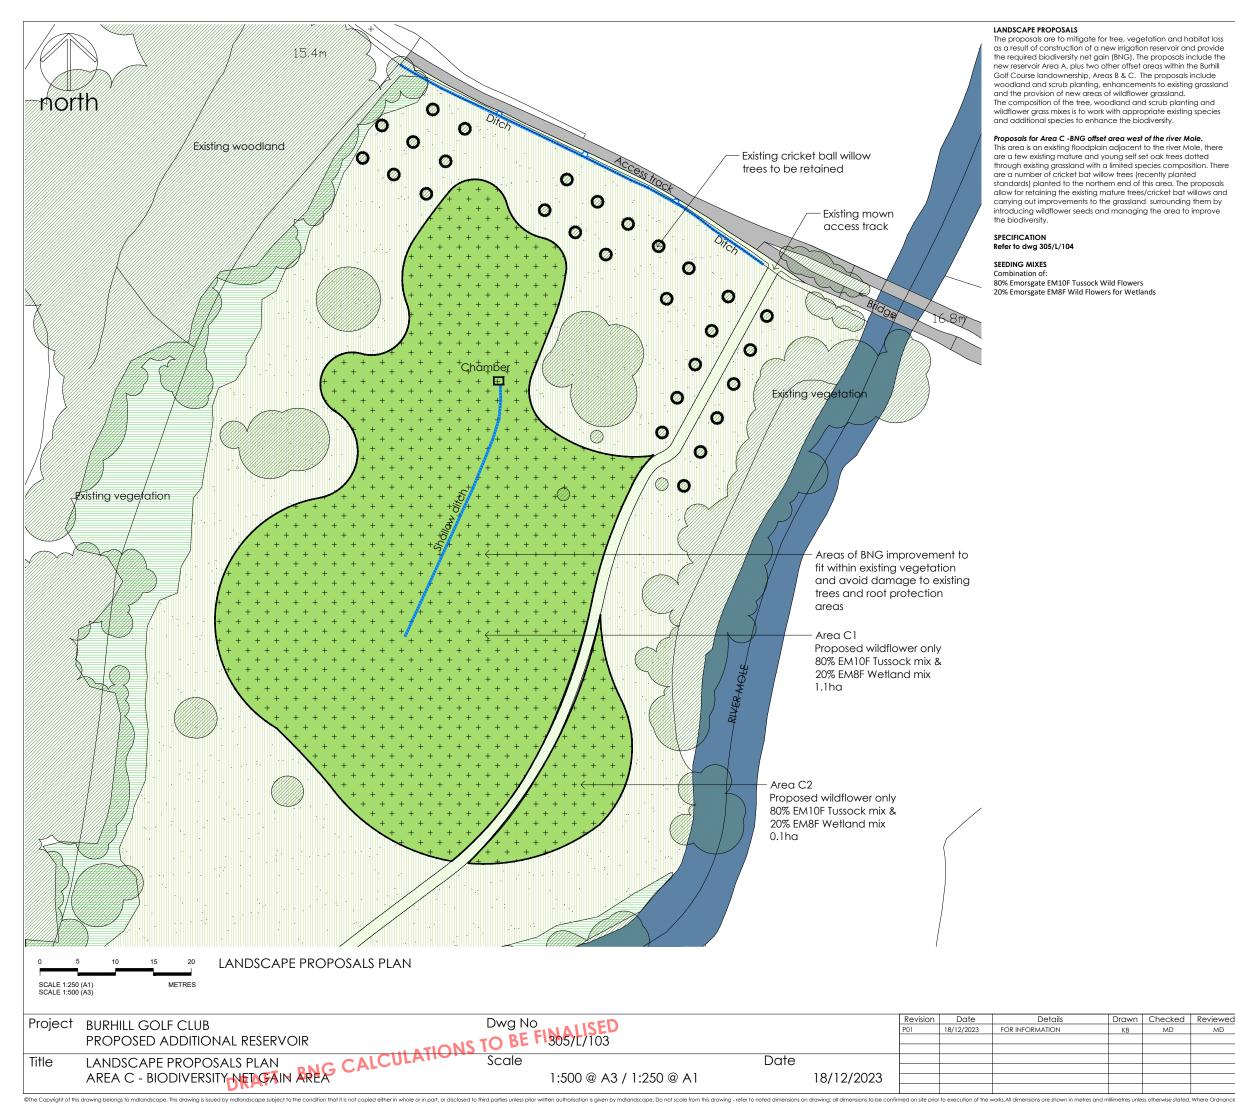

## Legend

|                                       | EXISTING RETAINED TREE CANOPY (APPROX) |
|---------------------------------------|----------------------------------------|
| Ø                                     | EXISTING CRICKET BAT WILLOW TREES      |
|                                       | EXISTING BRAMBLE/SCRUB                 |
|                                       | EXISTING LONG GRASS                    |
|                                       | EXISTING SHORT GRASS                   |
|                                       | WATERCOURSE/WATER                      |
|                                       | EXISTING DITCH & CHAMBER               |
| + + + + + + + + + + + + + + + + + + + | PROPOSED WILDFLOWER ONLY SEEDING       |