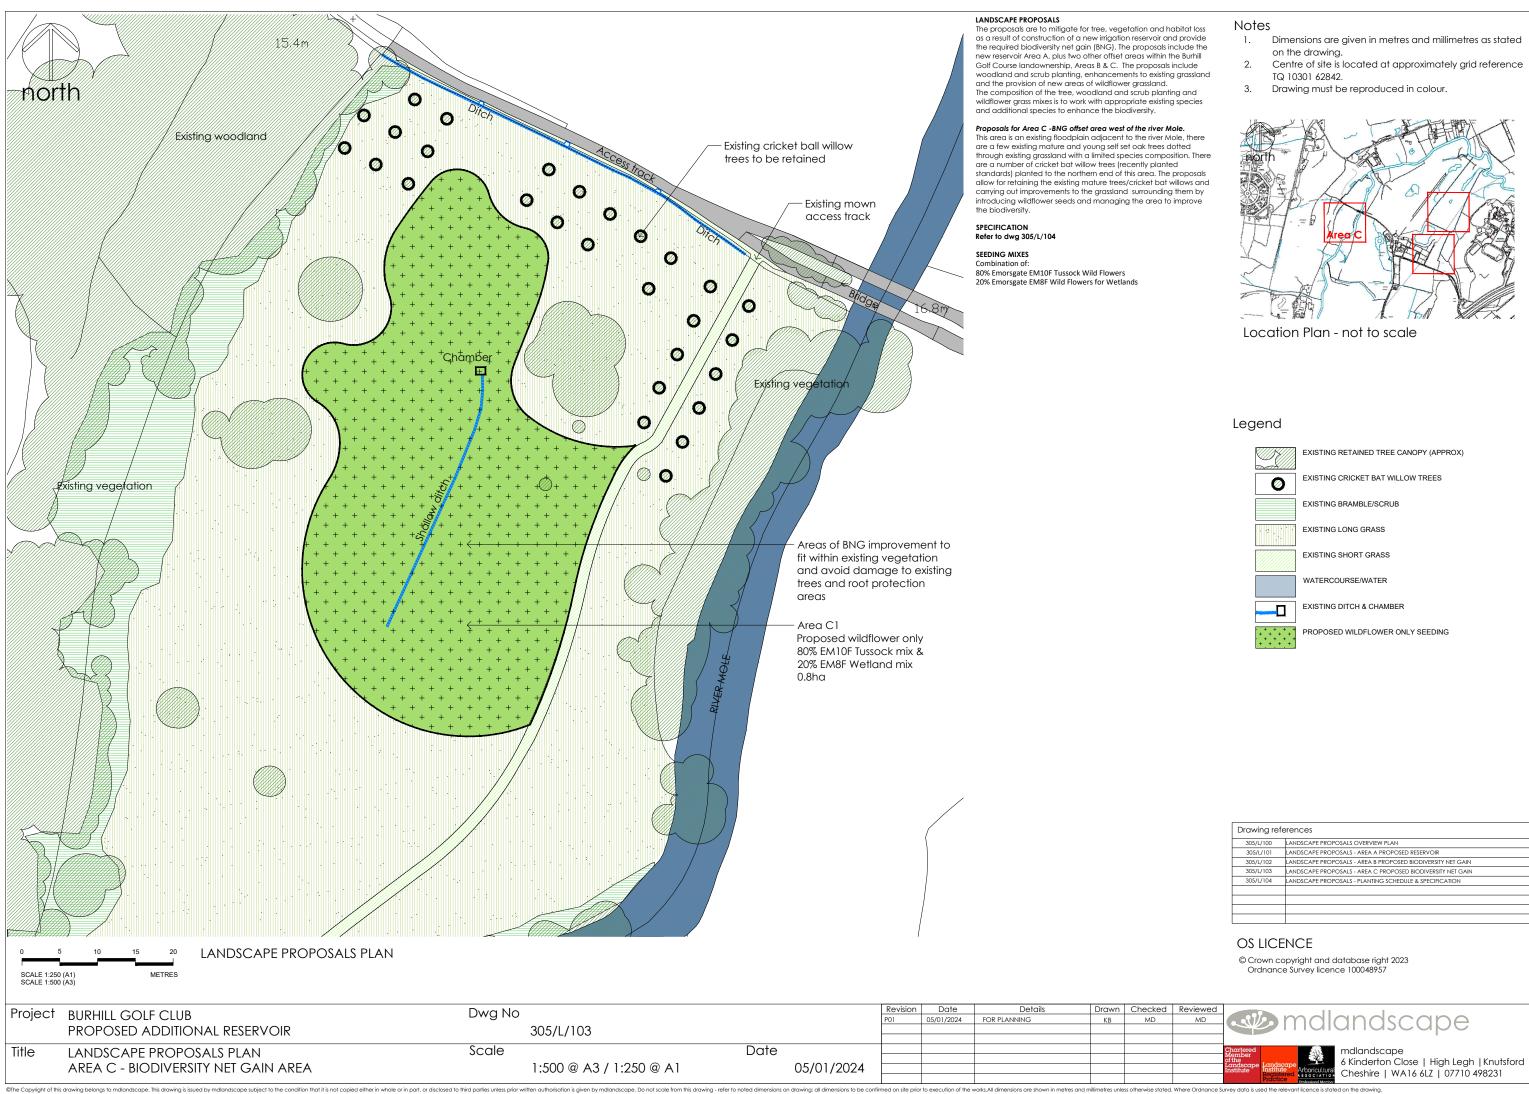

|                                       | EXISTING RETAINED TREE CANOPY (APPROX) |
|---------------------------------------|----------------------------------------|
| Ø                                     | EXISTING CRICKET BAT WILLOW TREES      |
|                                       | EXISTING BRAMBLE/SCRUB                 |
|                                       | EXISTING LONG GRASS                    |
|                                       | EXISTING SHORT GRASS                   |
|                                       | WATERCOURSE/WATER                      |
|                                       | EXISTING DITCH & CHAMBER               |
| + + + + + + + + + + + + + + + + + + + | PROPOSED WILDFLOWER ONLY SEEDING       |

| Drawing references |                                                             |
|--------------------|-------------------------------------------------------------|
| 305/L/100          | LANDSCAPE PROPOSALS OVERVIEW PLAN                           |
| 305/L/101          | LANDSCAPE PROPOSALS - AREA A PROPOSED RESERVOIR             |
| 305/L/102          | LANDSCAPE PROPOSALS - AREA B PROPOSED BIODIVERSITY NET GAIN |
| 305/L/103          | LANDSCAPE PROPOSALS - AREA C PROPOSED BIODIVERSITY NET GAIN |
| 305/L/104          | LANDSCAPE PROPOSALS - PLANTING SCHEDULE & SPECIFICATION     |
|                    |                                                             |
|                    |                                                             |
|                    |                                                             |
|                    |                                                             |