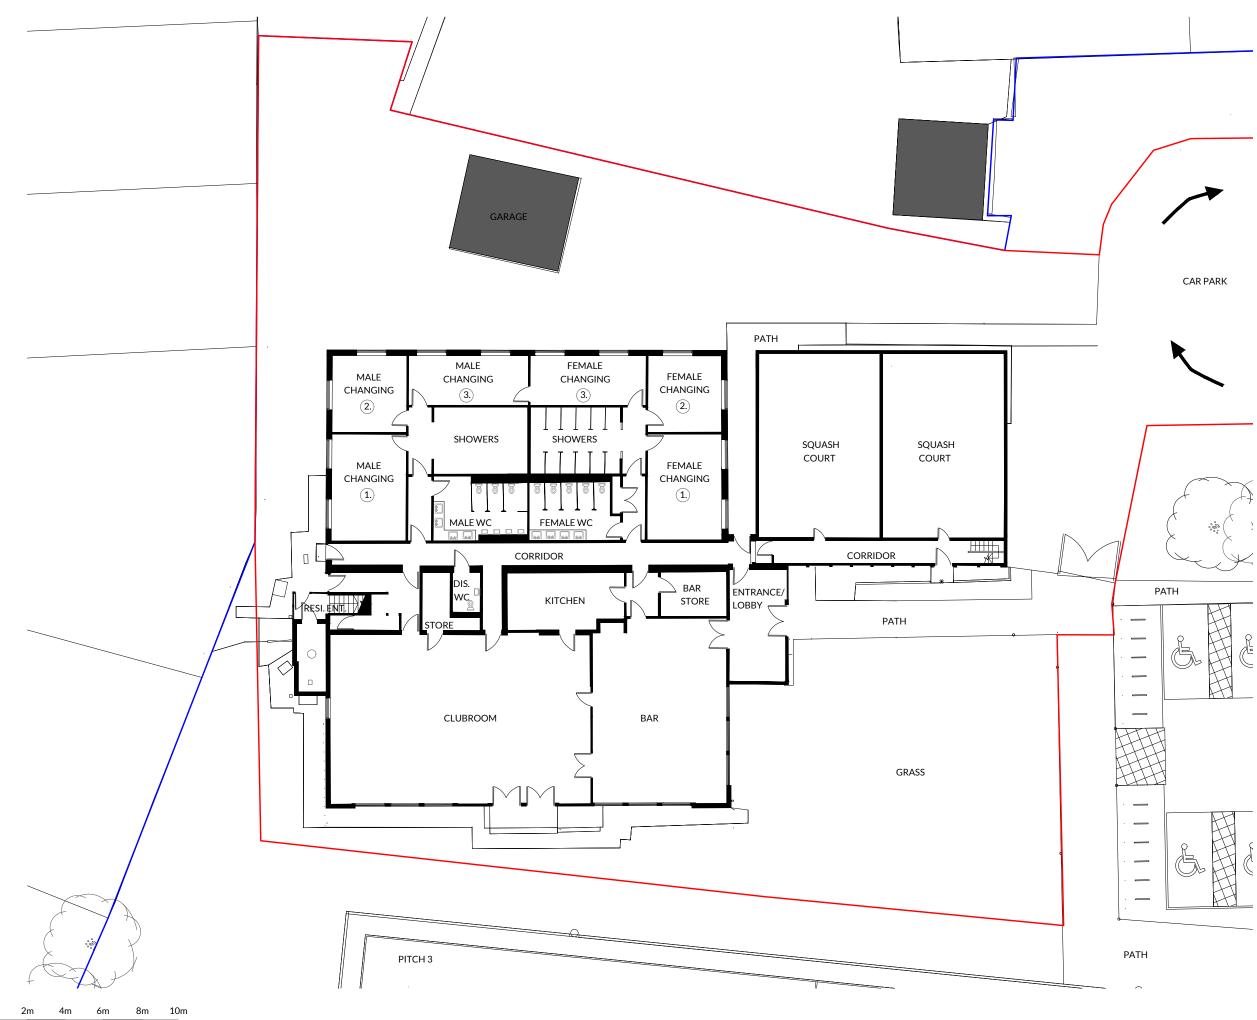

Project

Clubhouse, Surbiton Hockey Club Sugden Road, Thames Ditton Surrey, KT7 0AE

Drawing Existing Ground Floor Plan

Drawn AJ

Date MAR 24

Scale 1:200⊜A3

Job number 2202

Drawing number 103