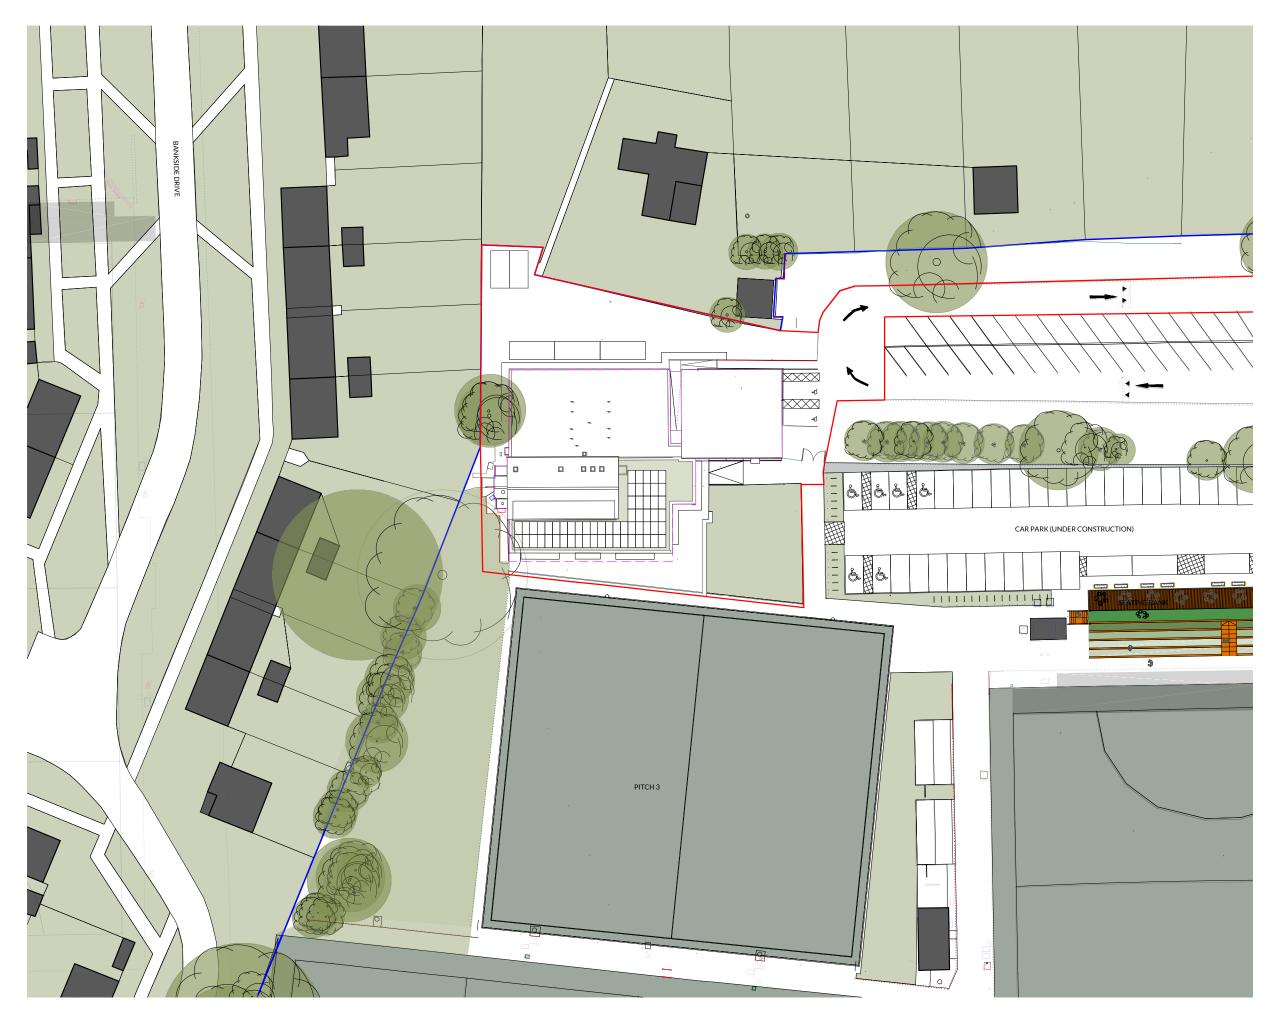

: Land owned by Applicants

: Application Boundary

 Issued for Comments
 09/05/24
 MT
 A

 Issued for Comments
 25/03/24
 MT
 /

 Purpose of Issue
 Date
 Check
 Rev

KIRBY Architecture

Malt Office Farm, The Comon, Metfield, Suffolk, IP20 0LP

info@kirbyarchitecture.co.uk www.kirbyarchitecture.co.uk

Project Clubhouse, Surbiton Hockey Club Sugden Road, Thames Ditton Surrey, KT7 0AE

Drawing Proposed Block Plan

Drawn AJ Date MAR 24 Scale 1:500 @ A3

Job number 2202 Drawing number

402

Revision A

Original Drawing Size A3