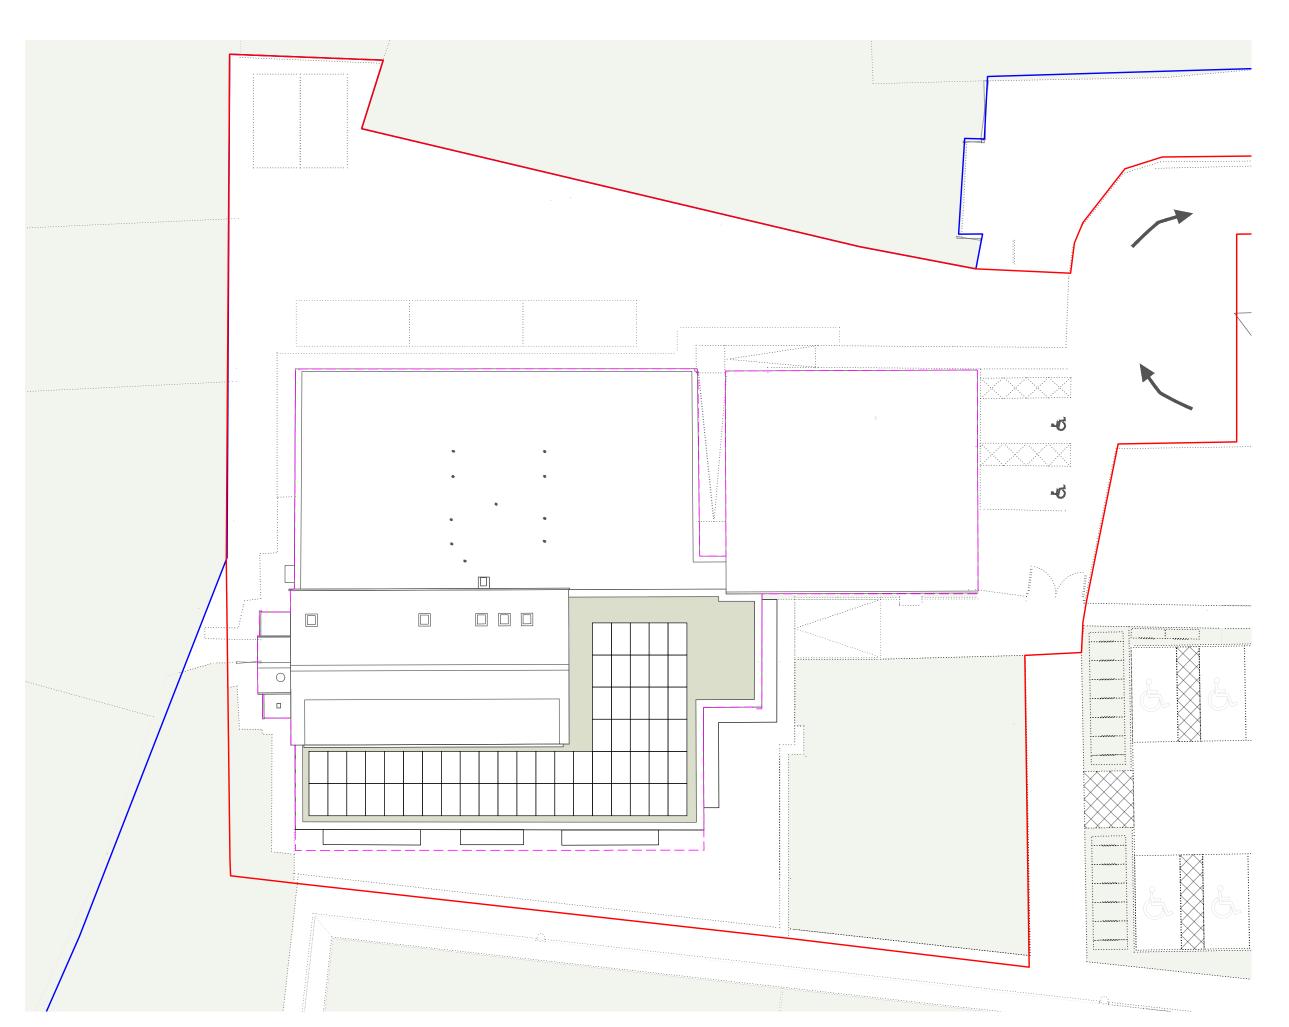

© KIRBY ARCHITECTURE LIMITED

: Land owned by Applicants

: Application Boundary

: Existing building profile

09/05/24 MT C 18/03/24 MT B 29/09/23 MT A 18/08/23 MT / Issued for Comments
Issued for Comments Issued for Comments

The Old Mill, Mill Lane, Metfield, Suffolk, IP20 0LD

info@kirbyarchitecture.co.uk www.kirbyarchitecture.co.uk

Surbiton Hockey Club, Sugden Road Thames Ditton, Surrey, KT7 0AE

Proposed Roof Plan

| AJ         | FEB 24         | Scale<br>1:200 @ A3<br>1:100 @ A1 |
|------------|----------------|-----------------------------------|
| Job number | Drawing number | Revisio                           |
| 2202       | 405            | _                                 |