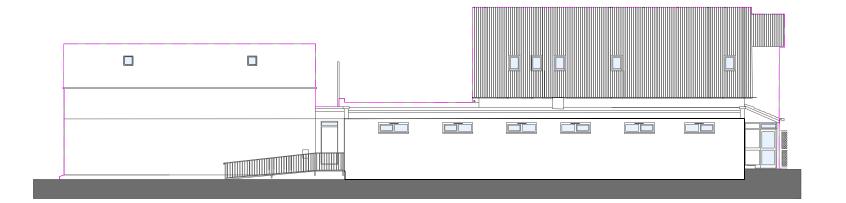

1 South West Elevation

2 North East Elevation

## Materials

- Timber cladding to facades and roof
- Render above windows

- Aluminum grey doors and windows
  Composite Timber Decking
  Aluminum framed brise soleil with timber batten infill

| Issued for Comments | 09/05/24 | MT    | С   |
|---------------------|----------|-------|-----|
| Issued for Comments | 18/03/24 | MT    | В   |
| Issued for Comments | 29/09/23 | MT    | Α   |
| Issued for Comments | 18/08/23 | MT    | /   |
| Purpose of Issue    | Date     | Check | Rev |
|                     |          |       |     |

© KIRBY ARCHITECTURE LIMITED

— — :Existing building profile