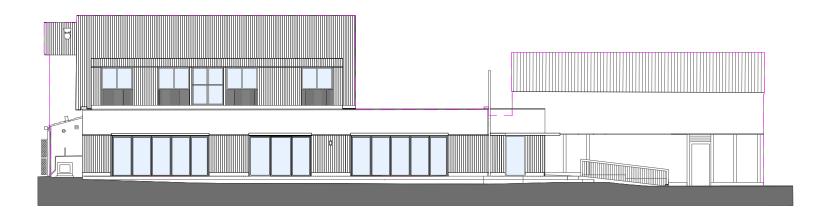

1 South West Elevation

2 North East Elevation

## Materials

- Timber cladding to facades and roof
- Render above windows

- Aluminum grey doors and windows
  Composite Timber Decking
  Aluminum framed brise soleil with timber batten infill

| Issued for Comments | 09/05/24 | MT    | С   |
|---------------------|----------|-------|-----|
| Issued for Comments | 18/03/24 | MT    | В   |
| Issued for Comments | 29/09/23 | MT    | Α   |
| Issued for Comments | 18/08/23 | MT    | /   |
| Purpose of Issue    | Date     | Check | Rev |
|                     |          |       |     |

© KIRBY ARCHITECTURE LIMITED

— — :Existing building profile