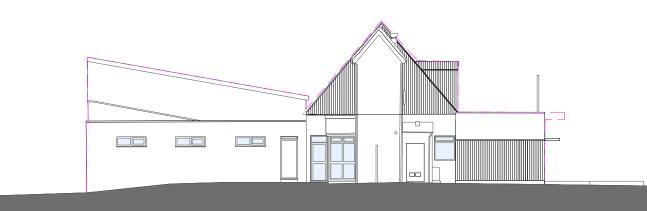

South West Elevation 1

2 North East Elevation

— — :Existing building profile

## Materials

- Timber cladding to facades and roof
  Render above windows
  Aluminum grey doors and windows
  Composite Timber Decking
  Aluminum framed brise soleil with timber batten infill

| Issued for Comments | 09/05/24 | MT    | С   |
|---------------------|----------|-------|-----|
| Issued for Comments | 18/03/24 | MT    | В   |
| Issued for Comments | 29/09/23 | MT    | A   |
| Issued for Comments | 18/08/23 | MT    | /   |
| Purpose of Issue    | Date     | Check | Rev |

KIRBY Architecture

The Old Mill, Mill Lane, Metfield, Suffolk, IP20 0LD

info@kirbyarchitecture.co.uk www.kirbyarchitecture.co.uk

Project Surbiton Hockey Club, Sugden Road Thames Ditton, Surrey, KT7 0AE

Drawing Proposed Elevations