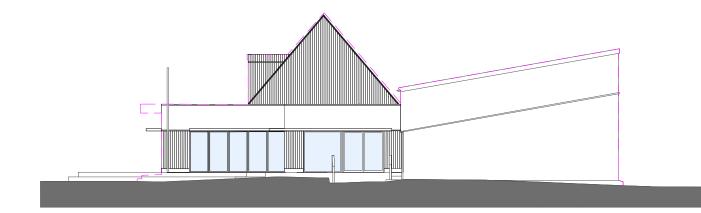

South West Elevation 1

2 North East Elevation

— — :Existing building profile

## Materials

- Timber cladding to facades and roof
  Render above windows
  Aluminum grey doors and windows
  Composite Timber Decking
  Aluminum framed brise soleil with timber batten infill

| Issued for Comments | 09/05/24 | MT    | С   |
|---------------------|----------|-------|-----|
| Issued for Comments | 18/03/24 | MT    | В   |
| Issued for Comments | 29/09/23 | MT    | A   |
| Issued for Comments | 18/08/23 | MT    | /   |
| Purpose of Issue    | Date     | Check | Rev |

KIRBY Architecture

The Old Mill, Mill Lane, Metfield, Suffolk, IP20 0LD

info@kirbyarchitecture.co.uk www.kirbyarchitecture.co.uk

Project Surbiton Hockey Club, Sugden Road Thames Ditton, Surrey, KT7 0AE

Drawing Proposed Elevations