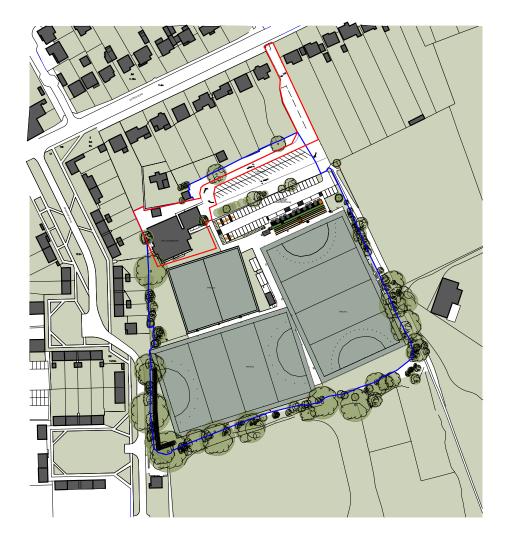

Malt Office Farm, The Comon, Metfield, Suffolk, IP20 0LP

info@kirbyarchitecture.co.uk www.kirbyarchitecture.co.uk

Project Clubhouse, Surbiton Hockey Club Sugden Road, Thames Ditton Surrey, KT7 0AE

Drawing Existing Location Plan